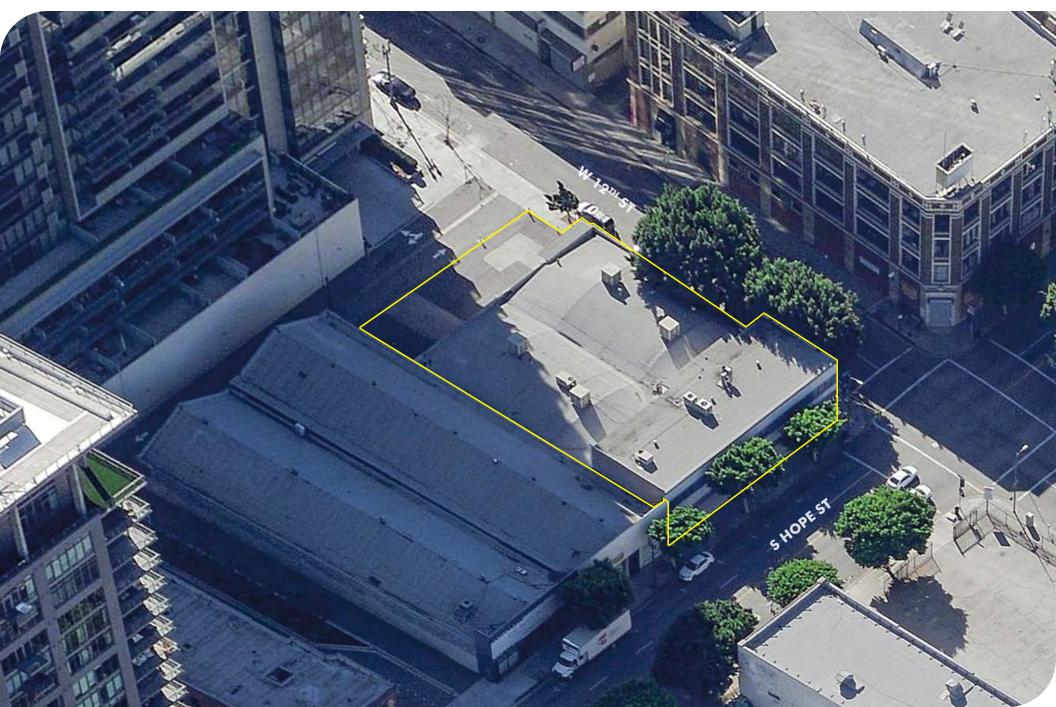

#### 2-STORY CREATIVE OFFICE/RETAIL UNIT IN DTLA

1150 S HOPE STREET | LOS ANGELES, CALIFORNIA 90015

PROPERTY AERIAL