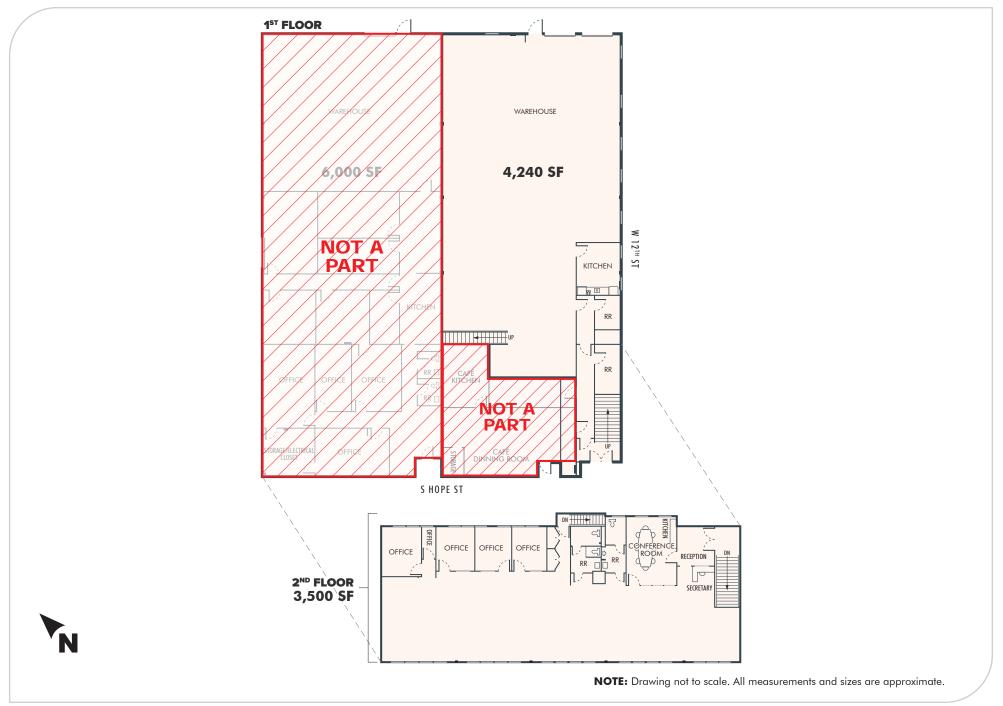

#### PROPERTY HIGHLIGHTS

- + Ideal for Creative Office/Retail Technology Users
- + Cannabis Use Possible
- + Polished Concrete Floors 6 Car Parking

- + Two (2) Ground Level Loading Doors in Rear
- + Bow Truss Wooden Ceiling in Warehouse Area Open Floor