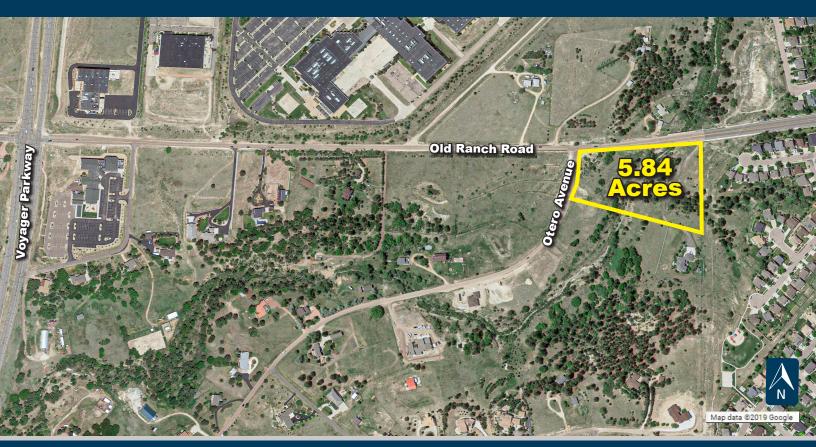

## FOR SALE LUXURY COUNTRY HOME SITES

10245 OTERO AVENUE, COLORADO SPRINGS, CO 80920

## PROPERTY INFORMATION

Parcel Size: 5.84 Acres Sale Price: \$495,000.00

Tax Schedule No: 6228005033

- Gently sloping East to West
- Beautiful mountain views
- School District 20
- Topography conducive to walkout/garage
- May be divisible
- Well on property-permit No. 172665
- Located in El Paso County
- Kettle Creek crosses in the center of site
- No architectural control committee
- No HOA
- "Close in" and secluded location