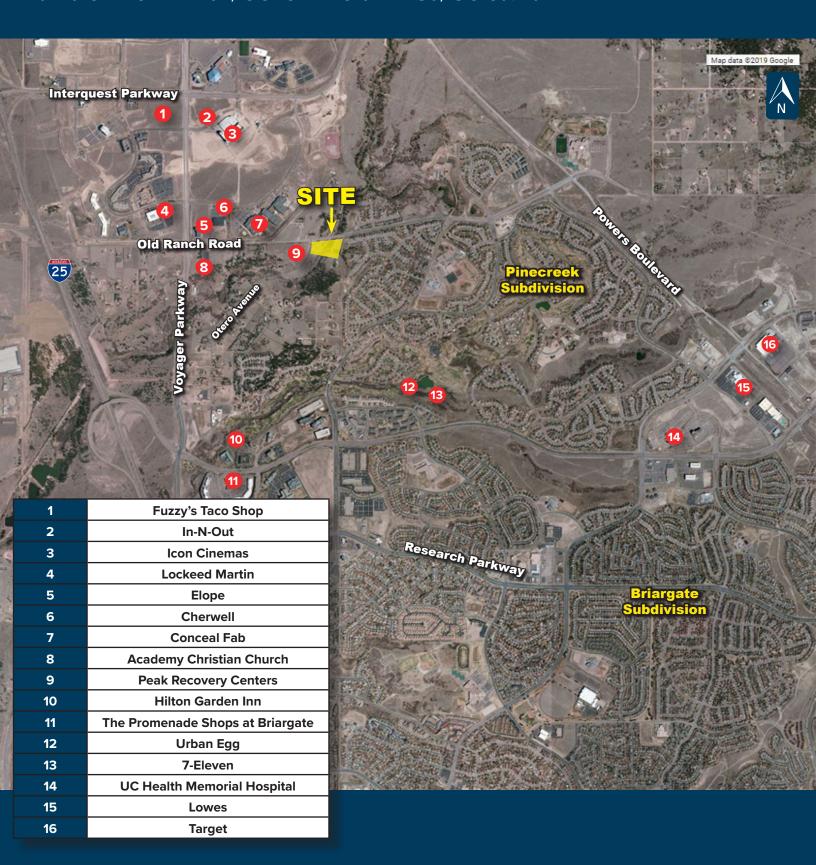

## FOR SALE LUXURY COUNTRY HOME SITES

10245 OTERO AVENUE, COLORADO SPRINGS, CO 80920

## PROPERTY INFORMATION

Parcel Size: 5.84 Acres Sale Price: \$495,000.00

Tax Schedule No: 6228005033

- Gently sloping East to West
- Beautiful mountain views
- School District 20
- Topography conducive to walkout/garage
- May be divisible
- Well on property-permit No. 172665
- Located in El Paso County
- Kettle Creek crosses in the center of site
- No architectural control committee
- No HOA
- "Close in" and secluded location