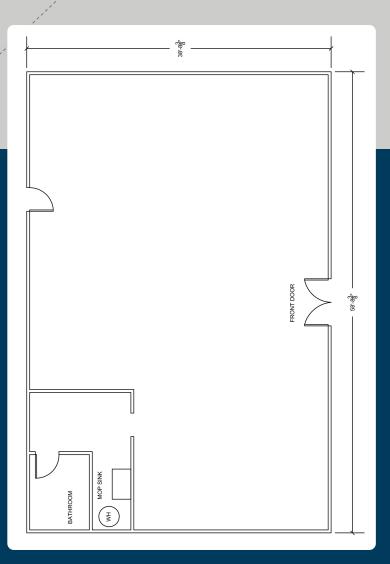

#### **PROPERTY INFORMATION**

Available Space: 2,273 SF Lease Rate: \$12.00 + NNN's Year Built: 1972 Zoning: C5 Tax Schedule No: 7425200089