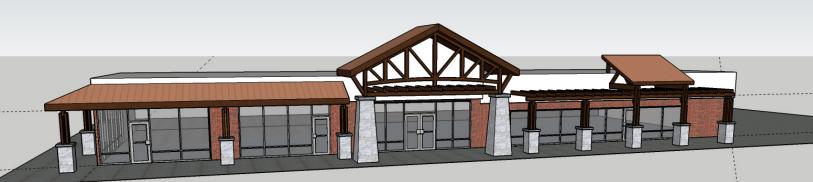

# **RETAIL FOR LEASE**

1716-1722 S. 8TH STREET, COLORADO SPRINGS, CO 80905

#### **PROPERTY INFORMATION**

Available Space: 2,273 SF Lease Rate: \$12.00 + NNN's Year Built: 1972 Zoning: C5 Tax Schedule No: 7425200089