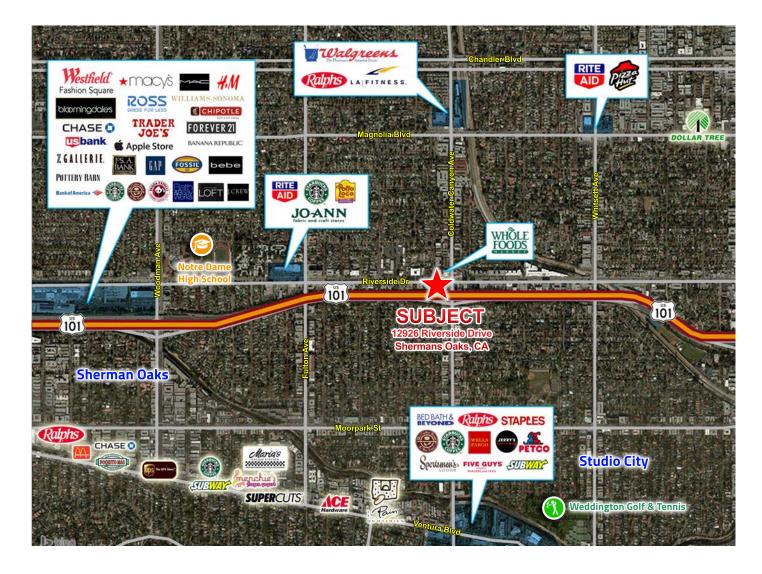

FT.    |
|-------|------------|
| 301   | ±2,786 RSF |
| 306   | ±1,197 RSF |
| 308   | ±1,473 RSF |

\* Suites 306 & 308 contiguous for 2,670 RSF

#### **PROPERTY HIGHLIGHTS**

- New Ownership
- New Renovations
- On-Site Pharmacy
- Great Window Line
- Great Street Parking (free & Unmetered)
- Covered on-site parking in secured lot





#### SUITE 301 FLOOR PLAN • ±2,786 RSF



NOT TO SCALE



#### SUITE 306 FLOOR PLAN • ±1,197 RSF



NOT TO SCALE



#### SUITE 308 FLOOR PLAN • ±1,473 RSF



NOT TO SCALE



### 12626 Riverside Dr• Valley Village CA MEDICAL SPACE AVAILABLE FOR LEASE

#### **PROPERTY PHOTOS**





### 12626 Riverside Dr• Valley Village CA MEDICAL SPACE AVAILABLE FOR LEASE

#### **AERIAL**





### 12626 Riverside Dr• Valley Village CA

### OFFICE SPACE AVAILABLE FOR LEASE



#### For more information:

#### **Todd Wuschnig**

Principal 818.933.0301 twuschnig@lee-re.com DRE# 01320005

#### **Jennifer Donaldson**

Principal 818.933.0347 jdonaldson@lee-re.com DRE# 01317737



COMMERCIAL REAL ESTATE SERVICES

Lee & Associates<sup>®</sup> - LA North/Ventura, Inc. Corporate ID #01191898 A Member of the Lee & Associates<sup>®</sup> Group of Companies 15250 Ventura Blvd., Suite 100 Sherman Oaks, CA 91403 P:818.223.4388 F:818.591.1450