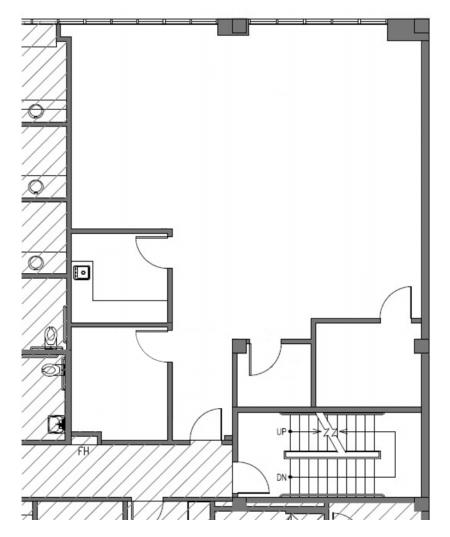

#### SUITE 306 FLOOR PLAN • ±1,197 RSF

NOT TO SCALE

#### SUITE 308 FLOOR PLAN • ±1,473 RSF

NOT TO SCALE