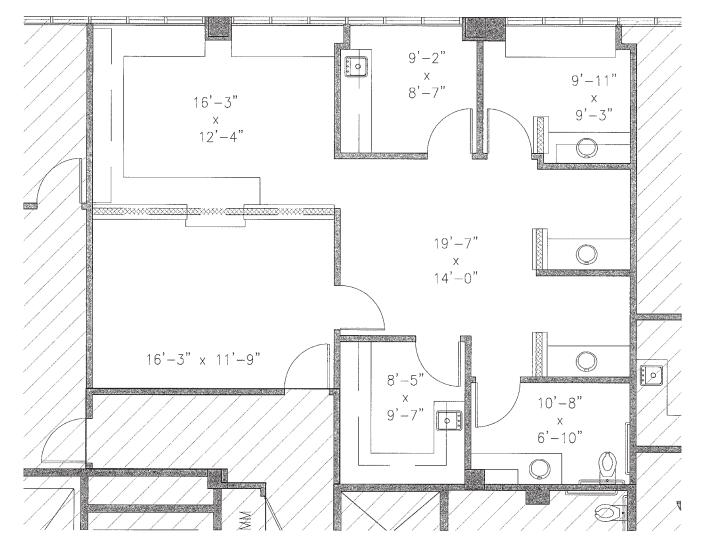

n Principal 818.933.0347 jdonaldson@lee-re.com DRE 01317737

## 12626 Riverside Dr• Valley Village CA MEDICAL SPACE AVAILABLE FOR LEASE





| Lease Rate: | \$2.95/SF FSG               |
|-------------|-----------------------------|
| Parking:    | \$100.00 per car, per month |
| Term:       | 3-5 Years                   |

#### **AVAILABILITY**

| SUITE | SQ. FT.    |
|-------|------------|
| 301   | ±2,786 RSF |
| 306   | ±1,197 RSF |
| 308   | ±1,473 RSF |

\* Suites 306 & 308 contiguous for 2,670 RSF

#### **PROPERTY HIGHLIGHTS**

- New Ownership
- New Renovations
- On-Site Pharmacy
- Great Window Line
- Great Street Parking (free & Unmetered)
- Covered on-site parking in secured lot





#### SUITE 301 FLOOR PLAN • ±2,786 RSF



NOT TO SCALE



#### SUITE 306 FLOOR PLAN • ±1,197 RSF



NOT TO SCALE



#### SUITE 308 FLOOR PLAN • ±1,473 RSF



NOT TO SCALE



### 12626 Riverside Dr• Valley Village CA MEDICAL SPACE AVAILABLE FOR LEASE

#### **PROPERTY PHOTOS**





### 12626 Riverside Dr• Valley Village CA MEDICAL SPACE AVAILABLE FOR LEASE

#### **AERIAL**





### 12626 Riverside Dr• Valley Village CA

### OFFICE SPACE AVAILABLE FOR LEASE



#### For more information:

#### **Todd Wuschnig**

Principal 818.933.0301 twuschnig@lee-re.com DRE# 01320005

#### **Jennifer Donaldson**

Principal 818.933.0347 jdonaldson@lee-re.com DRE# 01317737



COMMERCIAL REAL ESTATE SERVICES

Lee & Associates<sup>®</sup> - LA North/Ventura, Inc. Corporate ID #01191898 A Member of the Lee & Associates<sup>®</sup> Group of Companies 15250 Ventura Blvd., Suite 100 Sherman Oaks, CA 91403 P:818.