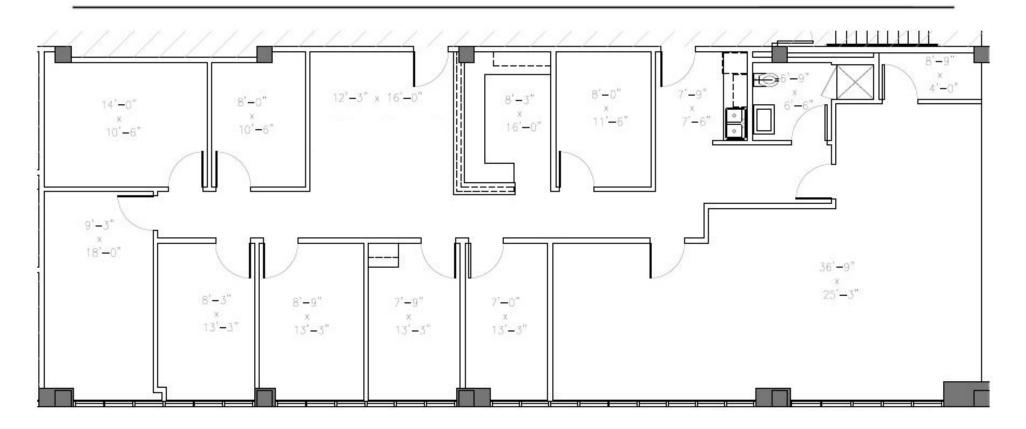

3.0301 twuschnig@lee-re.com DRE 01367230 Jennifer Donaldson Principal 818.933.0347 jdonaldson@lee-re.com DRE 01317737

## 12626 Riverside Dr• Valley Village CA MEDICAL SPACE AVAILABLE FOR LEASE





| Lease Rate: | \$2.95/SF FSG               |
|-------------|-----------------------------|
| Parking:    | \$100.00 per car, per month |
| Term:       | 3-5 Years                   |

#### **AVAILABILITY**

| SUITE | SQ. FT.    |
|-------|------------|
| 301   | ±2,786 RSF |
| 306   | ±1,197 RSF |
| 308   | ±1,473 RSF |

\* Suites 306 & 308 contiguous for 2,670 RSF

#### **PROPERTY HIGHLIGHTS**

- New Ownership
- New Renovations
- On-Site Pharmacy
- Great Window Line
- Great Street Parking (free & Unmetered)
- Covered on-site parking in secured lot





#### SUITE 301 FLOOR PLAN • ±2,786 RSF



NOT TO SCALE



#### SUITE 306 FLOOR PLAN • ±1,197 RSF



NOT TO SCALE



#### SUITE 308 FLOOR PLAN • ±1,473 RSF



NOT TO SCALE



### 12626 Riverside Dr• Valley Village CA MEDICAL SPACE AVAILABLE FOR LEASE

#### **PROPERTY PHOTOS**





### 12626 Riverside Dr• Valley Village CA MEDICAL SPACE AVAILABLE FOR LEASE

#### **AERIAL**





### 12626 Riverside Dr• Valley Village CA

### OFFICE SPACE AVAILABLE FOR LEASE



#### For more information:

#### **Todd Wuschnig**

Principal 818.933.0301 twuschnig@lee-re.com DRE# 01320005

#### **Jennifer Donaldson**

Principal 818.933.0347 jdonaldson@lee-re.com DRE# 01317737



COMMERCIAL REAL ESTATE SERVICES

Lee & Associates<sup>®</sup> - LA North/Ventura, Inc. Corporate ID #01191898 A Member of the Lee & Associates<sup>®</sup> Group of Companies 15