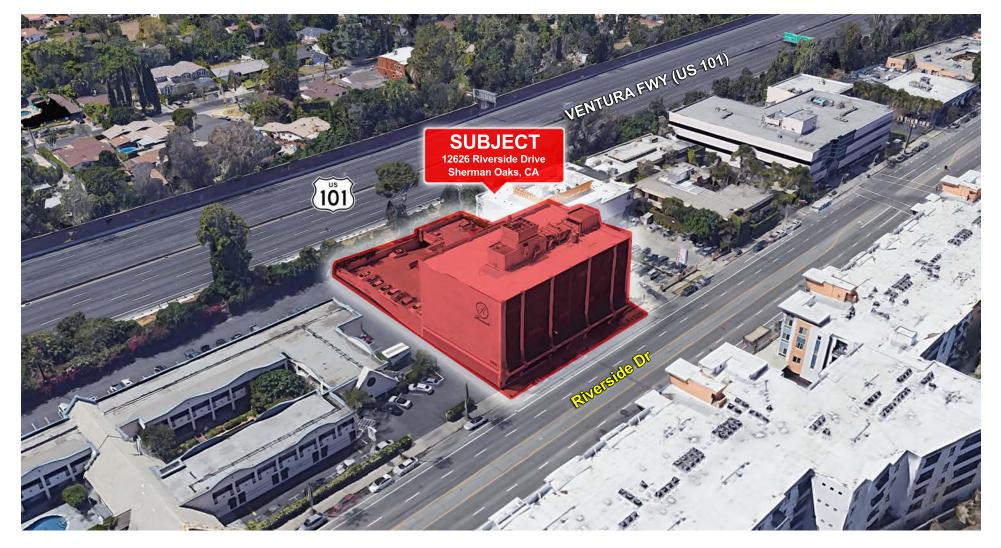

|
| Term:       | 3-5 Years                   |

#### **AVAILABILITY**

| SUITE | SQ. FT.    |
|-------|------------|
| 301   | ±2,786 RSF |
| 306   | ±1,197 RSF |
| 308   | ±1,473 RSF |

\* Suites 306 & 308 contiguous for 2,670 RSF

#### **PROPERTY HIGHLIGHTS**

- New Ownership
- New Renovations
- On-Site Pharmacy
- Great Window Line
- Great Street Parking (free & Unmetered)
- Covered on-site parking in secured lot





#### SUITE 301 FLOOR PLAN • ±2,786 RSF



NOT TO SCALE



#### SUITE 306 FLOOR PLAN • ±1,197 RSF



NOT TO SCALE



#### SUITE 308 FLOOR PLAN • ±1,473 RSF



NOT TO SCALE



### 12626 Riverside Dr• Valley Village CA MEDICAL SPACE AVAILABLE FOR LEASE

#### **PROPERTY PHOTOS**





### 12626 Riverside Dr• Valley Village CA MEDICAL SPACE AVAILABLE FOR LEASE

#### **AERIAL**





### 12626 Riverside Dr• Valley Village CA

### OFFICE SPACE AVAILABLE FOR LEASE



#### For more information:

#### **Todd Wuschnig**

Principal 818.933.0301 twuschnig@lee-re.com DRE# 01320005

#### **Jennifer Donaldson**

Principal 818.933.0347 jdonaldson@lee-re.com DRE# 01317737



COMMERCIAL REAL ESTATE SERVICES

Lee & Associates<sup>®</sup> - LA North/Ventura, Inc. Corporate ID #01191898 A Member of the Lee & Associates<sup>®</sup> Group of Companies 15250 Ventura Blvd., Suite 100 Sherman Oaks, CA 91403 P:818.223.4388 F:818.591.1450