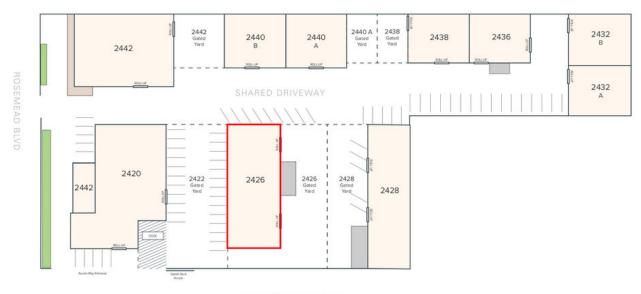

**Listing Company:** Lee & Associates

Jeffrey Bethel 562-568-2002 Agents:

Listing #: 24265655 **Listing Date:** 02/19/2020 Notes:

**Rail Service:** Warehouse/Office Specific Use:

Call Broker For Commission Information. Year Blt: TBD. Please verify all information.

Sprinklered:

Clear Height:

GL Doors/Dim:

DH Doors/Dim:

Whse HVAC:

**Construction Type:** 

Parking Spaces: 13

A: 400 V: 240/480 0: 3 W: 3

Const Status/Year Blt: Existing

Office SF / #: 500 SF / 1 Restrooms: Office HVAC: Heat & AC Finished Ofc Mezz: 0 SF Include In Available: No **Unfinished Mezz:** 0 SF Include In Available: No Now Possession:

To Show: Call broker Market/Submarket: West SGV 8102-038-032 APN#:

No

FTCF: CB250N000S000/AOAA

Vacant:





COMMERCIAL REAL ESTATE SERVICES



## **Property** Site Plan



SHARED ACCESS WAY