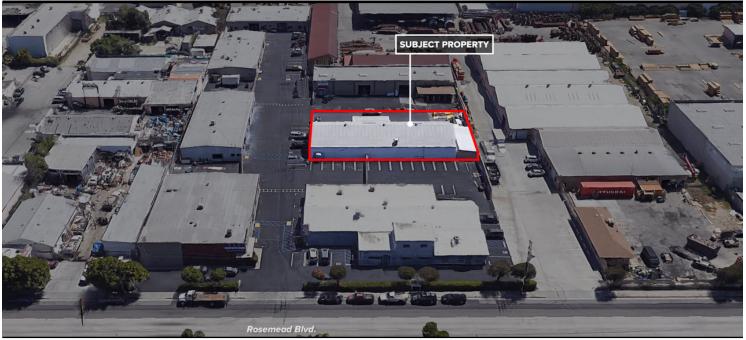

## 2426 Rosemead Blvd, South El Monte, CA 91733 Rosemead Blvd/Klingerman St

Excellent Location For Retail or Wholesale Use Recently Refurbished/Fenced Yard

Yes

14'

No

/ Ratio: 2.0:1

2 / 14'x12'

Lease Rate/Mo: \$7,225 Lease Rate/SF: \$1.09 Lease Type: Gross Available SF: 6.628 SF 6,628 SF Minimum SF: **Prop Lot Size:** P0L Term: Submit NFS Sale Price: