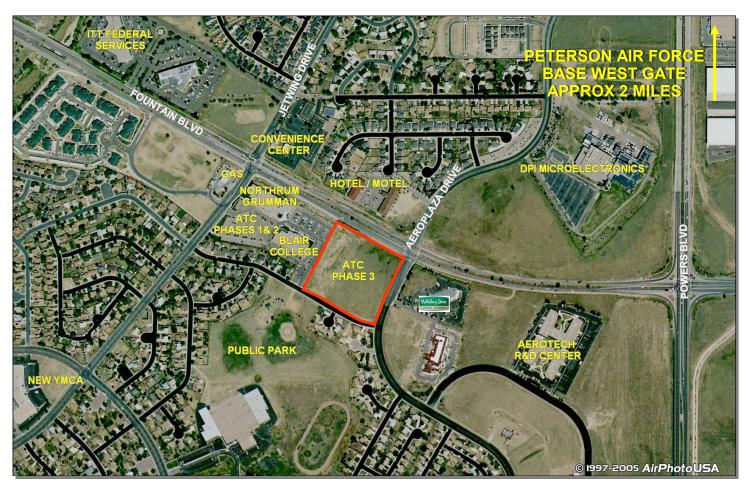

# EROSPACE TECHNOLOGY CENTER

# PRIME OFFICE LAND FOR SALE

SOUTHWEST CORNER OF AEROPLAZA DRIVE AND FOUNTAIN BOULEVARD

- ♦ \$8.00/SF FOR FULLY IMPROVED SITE WITH ALL UTILITIES CURBSIDE
- ◆ FULLY ENTITLED WITH APPROVED DEVELOPMENT PLAN
- **♦ EL PASO COUNTY ENTERPRISE ZONE**
- ◆ Preferred Location in the Heart of Defence Contractor Row

- **♦ EXCELLENT SIGNAGE POSSIBILITIES**
- ♦ LESS THAN 3.5 MILES FROM COS
- **♦ WALKING DISTANCE TO MULTIPLE HOTELS**
- EASY ACCESS TO PETERSON AIR FORCE BASE, SCHRIEVER AIR FORCE BASE AND CHEYENNE MOUNTAIN AIR FORCE BASE