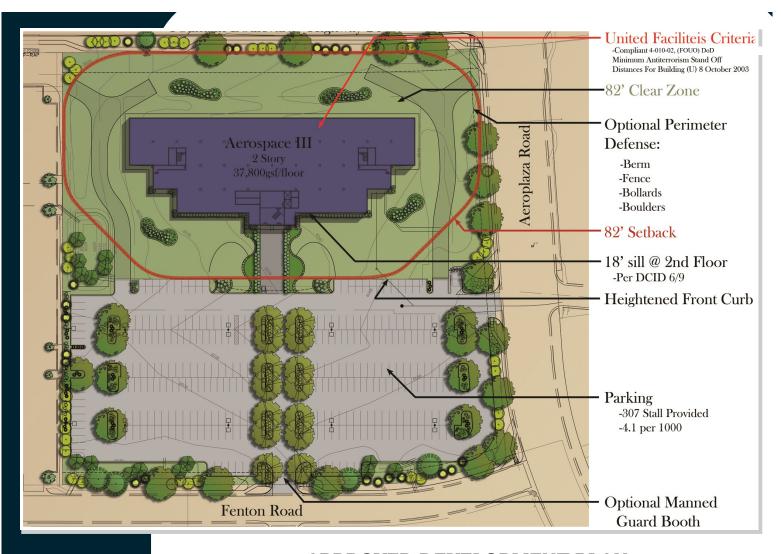

## APPROVED DEVELOPMENT PLAN

# 75,600 SF Office Building

COMPLIANT WITH UNIFIED FACILITIES CRITERIA 4-010-02, (FOUO) DOD MINIMUM ANTI-TERRORISM STAND OFF DISTANCES FOR BUILDINGS (U) 8 OCTOBER 2003