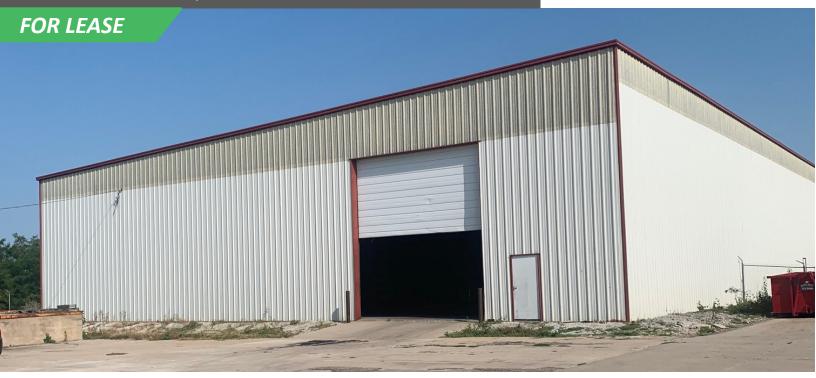

## WAREHOUSE BUILDING FOR LEASE

1912 S. Grant Ave, York NE

### **PROPERTY DETAILS**

**Lease Rate:** 4.50 Gross Monthly

Available SF: 10,000 SF

**Zoning:** Industrial

#### **HIGHLIGHTS**

- 20 x 14 Door
- 30' 22' Clear span
- New roof
- Outside storage
- 3 phase power 220 amps

**GREENLEAF COMMERCIAL REAL ESTATE** 

402-467-2525 300 N 44th St, Ste 112 Lincoln, NE 68503 greenleafcommercial.com John Linscott, CCIM, CPM (402) 314-2338 john@greenleafcommercial.com Adam Lowney (402) 730-8239 adam@greenleafcommercial.com