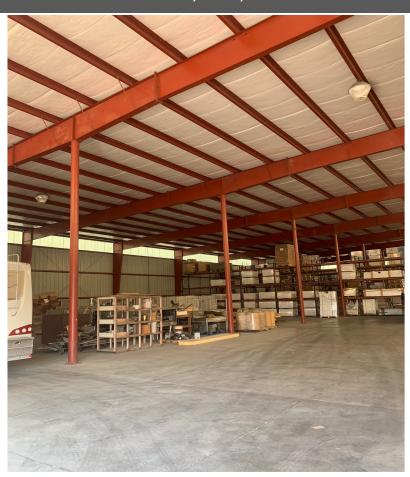

## WAREHOUSE BUILDING FOR LEASE

1912 S. Grant Ave, York NE







### **PROPERTY DETAILS**

**Lease Rate:** 4.50 Gross Monthly

Available SF: 10,000 SF

**Zoning:** Industrial

#### **HIGHLIGHTS**

- 20 x 14 Door
- 30' 22' Clear span
- New roof
- Outside storage
- 3 phase power 220 amps

**GREENLEAF COMMERCIAL REAL ESTATE** 

402-467-2525 300 N 44th St, Ste 112 Lincoln, NE 68503 greenleafcommercial.com John Linscott, CCIM, CPM (402) 314-2338 john@greenleafcommercial.com Adam Lowney (402) 730-8239 adam@greenleafcommercial.com

# **PHOTOS**

1912 S. Grant Street, York, NE









#### **GREENLEAF COMMERCIAL REAL ESTATE**

402-467-2525 300 N 44th St, Ste 112 Lincoln, NE 68503 greenleafcommercial.com John Linscott, CCIM, CPM (402) 314-2338 john@greenleafcommercial.com Adam Lowney (402) 730-8239 adam@greenleafcommercial.com

This information has been secured from sources we believe to be reliable, but we make no representations nor warranties, express nor implied as to the accuracy of the information. References to square footage are approximate. Recipient must verify the information and bears all risks for any inaccuracies.