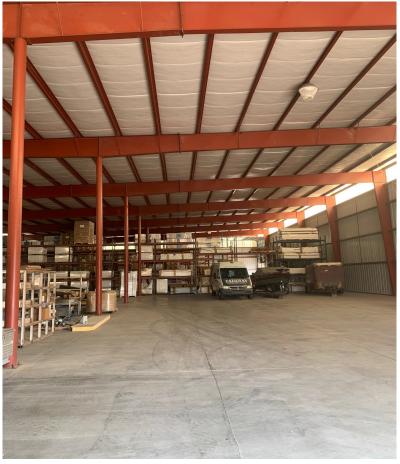

## WAREHOUSE BUILDING FOR LEASE

1912 S. Grant Ave, York NE







### **PROPERTY DETAILS**

**Lease Rate:** 4.50 Gross Monthly

Available SF: 10,000 SF

**Zoning:** Industrial

#### **HIGHLIGHTS**

- 20 x 14 Door
- 30' 22' Clear span
- New roof
- Outside storage
- 3 phase power 220 amps

**GREENLEAF COMMERCIAL REAL ESTATE** 

402-467-2525 300 N 44th St, Ste 112 Lincoln, NE 68503 greenleafcommercial.com John Linscott, CCIM, CPM (402) 314-2338 john@greenleafcommercial.com Adam Lowney (402) 730-8239 adam@greenleafcommercial.com

# **PHOTOS**

1912 S. Grant Street, York, NE









#### **GREENLEAF COMMERCIAL REAL ESTATE**

402-467-2525 300 N 44th St, Ste 112 Lincoln, NE 68503 greenleafcommercial.com John Linscott, CCIM, CPM (402) 314-2338 john@greenleafcommercial.com Adam Lowney (402) 730-8239 adam@greenleafcommercial.com

This information has been secured from sources we believe to be reliable, but we make no representations nor warranties, express nor implied as to the accuracy of the information. References to square footage are approximate. Recipient must verify the information and bears all risks for any inaccuracies.