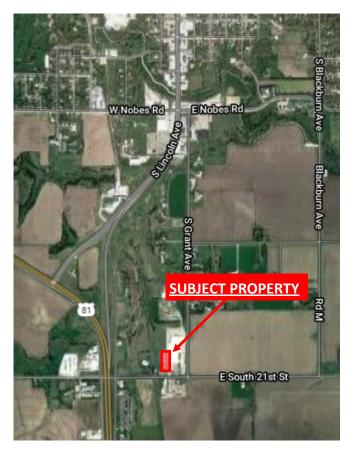

## WAREHOUSE BUILDING FOR LEASE

1912 S. Grant Ave, York NE







### **PROPERTY DETAILS**

**Lease Rate:** 4.50 Gross Monthly

Available SF: 10,000 SF

**Zoning:** Industrial

#### **HIGHLIGHTS**

- 20 x 14 Door
- 30' 22' Clear span
- New roof
- Outside storage
- 3 phase power 220 amps

**GREENLEAF COMMERCIAL REAL ESTATE** 

402-467-2525 300 N 44th St, Ste 112 Lincoln, NE 68503 greenleafcommercial.com John Linscott, CCIM, CPM (402) 314-2338 john@greenleafcommercial.com Adam Lowney (402) 730-8239 adam@greenleafcommercial.com

# **PHOTOS**

1912 S. Grant Street, York, NE









#### **GREENLEAF COMMERCIAL REAL ESTATE**

402-467-2525 300 N 44th St, Ste 112 Lincoln, NE 68503 greenleafcommercial.com John Linscott, CCIM, CPM (402) 314-2338 john@greenleafcommercial.com Adam Lowney (402) 730-8239 adam@greenleafcommercial.com

This information has been secur