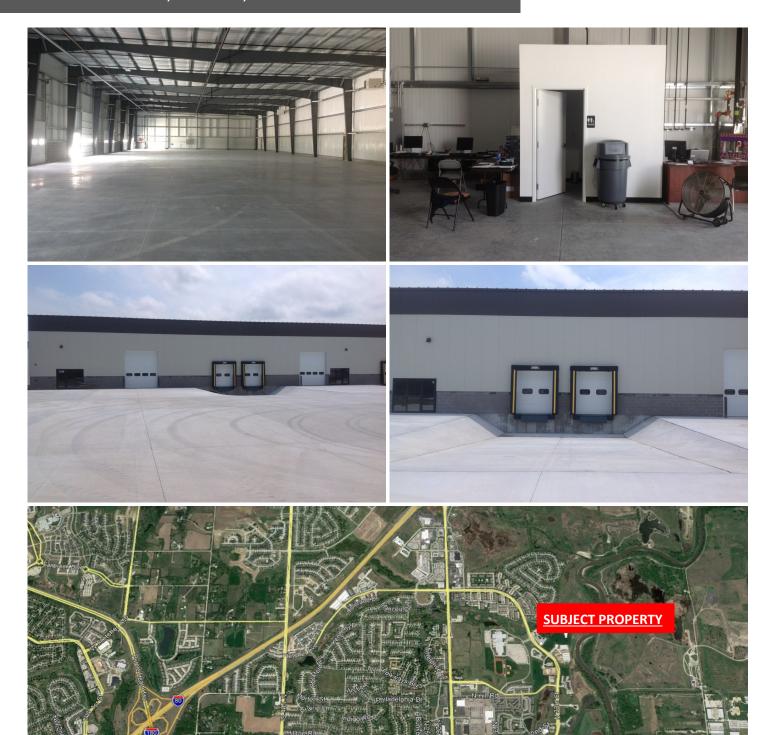

## **PROPERTY DETAILS**

Available SF: 8,000

Price: 5.50 PSF NNN

**Lot Size:** 1.34 - 1.66 Acres

Year Built: 2018

Zoning: I-3

## **HIGHLIGHTS**

- Located near N 33rd and Superior St in Ox Bow Center
- New warehouse buildings available now!
- Two docks and one overhead doors per building
- Easy access to interstate and surrounding Hwy's
- 120/208 volt 3-phase electrical panel