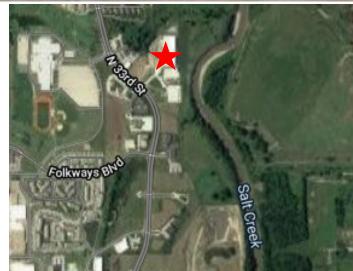

## **HIGHLIGHTS**

- Located near N 33rd and Superior St in Ox Bow Center
- New warehouse buildings available now!
- Two docks and one overhead doors per building
- Easy access to interstate and surrounding Hwy's
- 120/208 volt 3-phase electrical panel