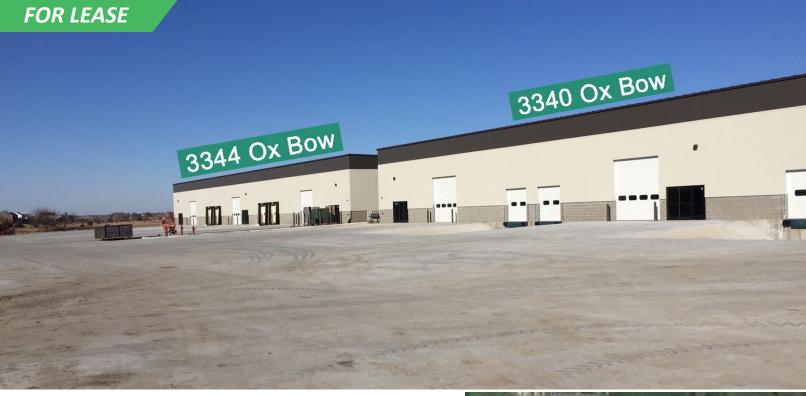

## **WAREHOUSE FOR LEASE**

3344 Ox Bow Circle, Lincoln, NE

## **HIGHLIGHTS**

- Located near N 33rd and Superior St in Ox Bow Center
- New warehouse buildings available now!
- Two docks and one overhead doors per building
- Easy access to interstate and surrounding Hwy's
- 120/208 volt 3-phase electrical panel