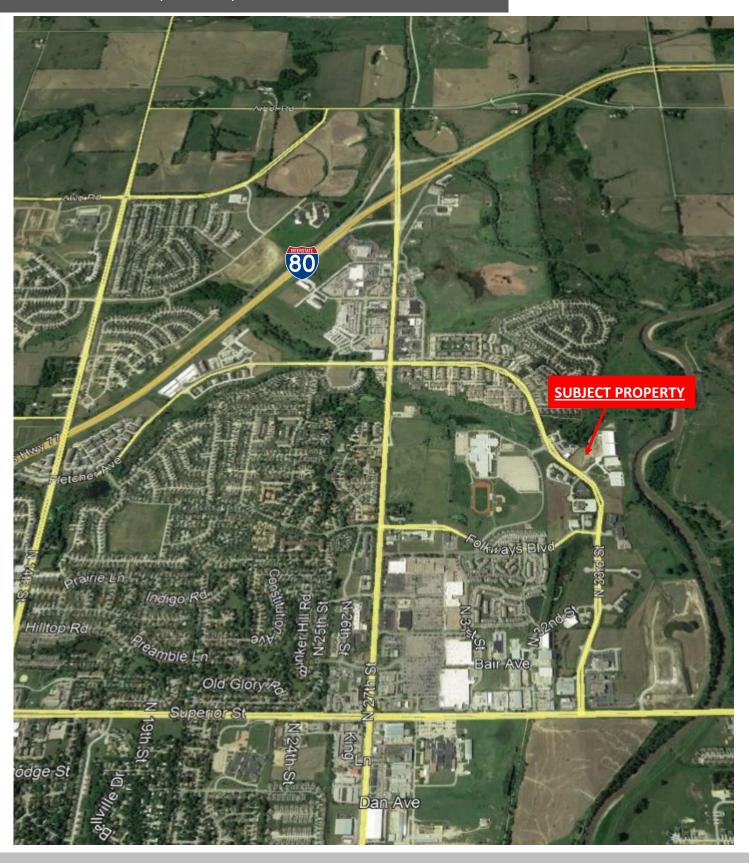

## **LAND FOR SALE**

3300 Ox Bow Circle, Lincoln, NE

## **HIGHLIGHTS**

- Excellent site for light distribution center, retail use, or flex user.
- Great access to Interstate 80
- Traffic counts for N 33rd & Superior St in 2018 were 11,060

**GREENLEAF COMMERCIAL REAL ESTATE** 