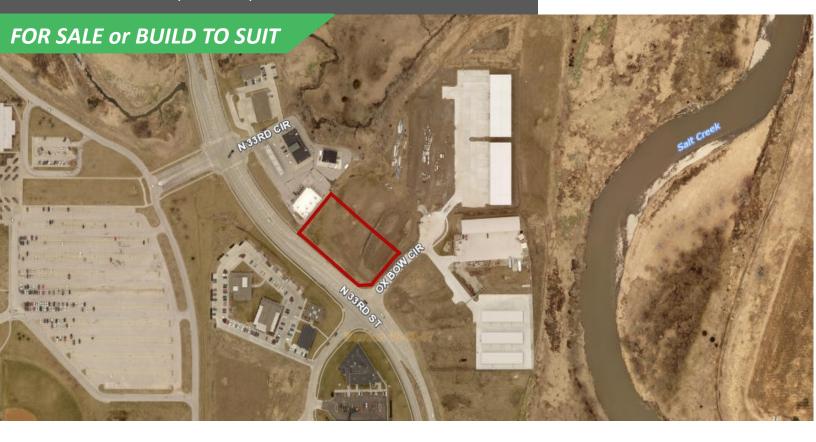

## **LAND FOR SALE**

3300 Ox Bow Circle, Lincoln, NE

## **PROPERTY DETAILS**

**Price:** \$340,000

Lot Size: 1.45 Acres

Buildable SF: 16,000 SF

**Zoning:** I-3

Market: Lincoln

Submarket: NE

## **HIGHLIGHTS**

- Excellent site for light distribution center, retail use, or flex user.
- Great access to Interstate 80
- Traffic counts for N 33rd & Superior St in 2018 were 11,060

**GREENLEAF COMMERCIAL REAL ESTATE** 