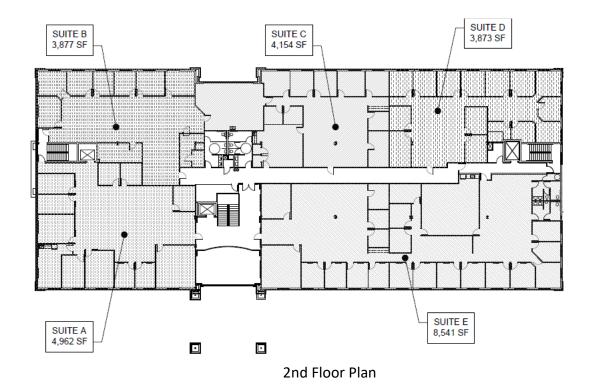

#### **PROPERTY DETAILS**

| Space Available:     | 3,587 SF—24,912 SF 2nd floor |
|----------------------|------------------------------|
|                      | 3,154 SF 1st floor           |
| Rental Rate:         | \$15.00 PSF NNN              |
| Estimated NNN's:     | \$5.76 PSF                   |
| Year Built:          | 1999                         |
| Building Size:       | 49,668 SF                    |
| Year Renovated:      | 2020                         |
| Zoning:              | B-5                          |
| Tenant Improvements: | Negotiable                   |
| Parking Ratio:       | 205 Stalls + adjacent lots   |
|                      |                              |

### 2930 Ridge Line Rd, Lincoln, NE

**GREENLEAF COMMERCIAL REAL ESTATE** 402-467-2525 300 N 44th St, Ste 112 Lincoln, NE 68503 greenleafcommercial.com Brett Harris, CCIM (402) 429-3114 brett@greenleafcommercial.com John Linscott, CCIM, CPM® (402) 314-2338 john@greenleafcommercial.com