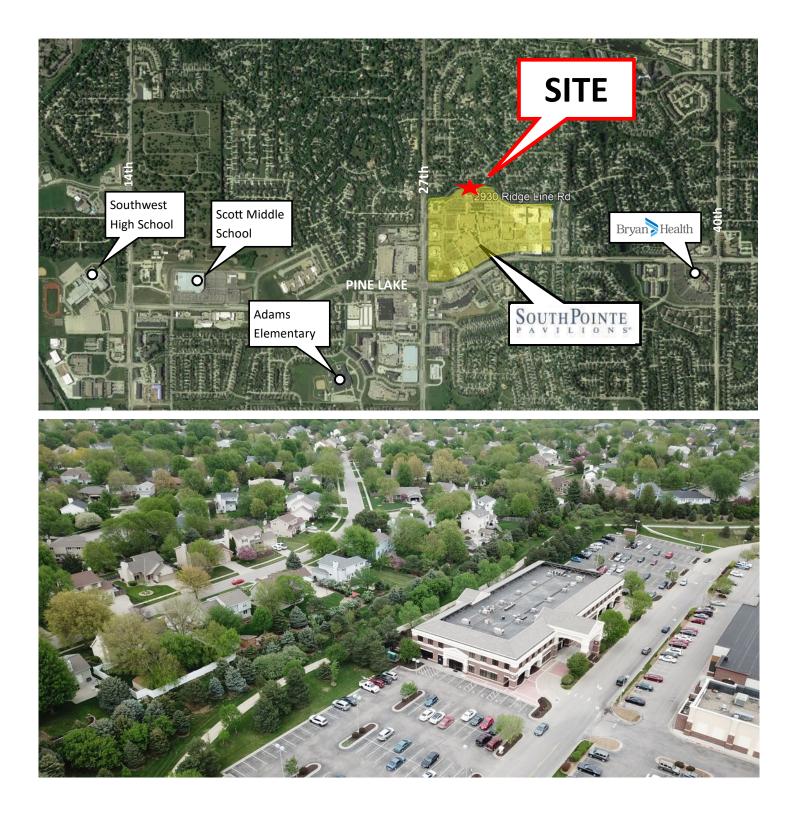

2930 Ridge Line Rd, Lincoln, NE

**GREENLEAF COMMERCIAL REAL ESTATE** 402-467-2525 300 N 44th St, Ste 112 Lincoln, NE 68503 greenleafproperties.com Brett Harris, CCIM (402) 429-3114 brett@greenleafcommercial.com John Linscott, CCIM, CPM<sup>®</sup> (402) 314-2338 john@greenleafcommercial.com