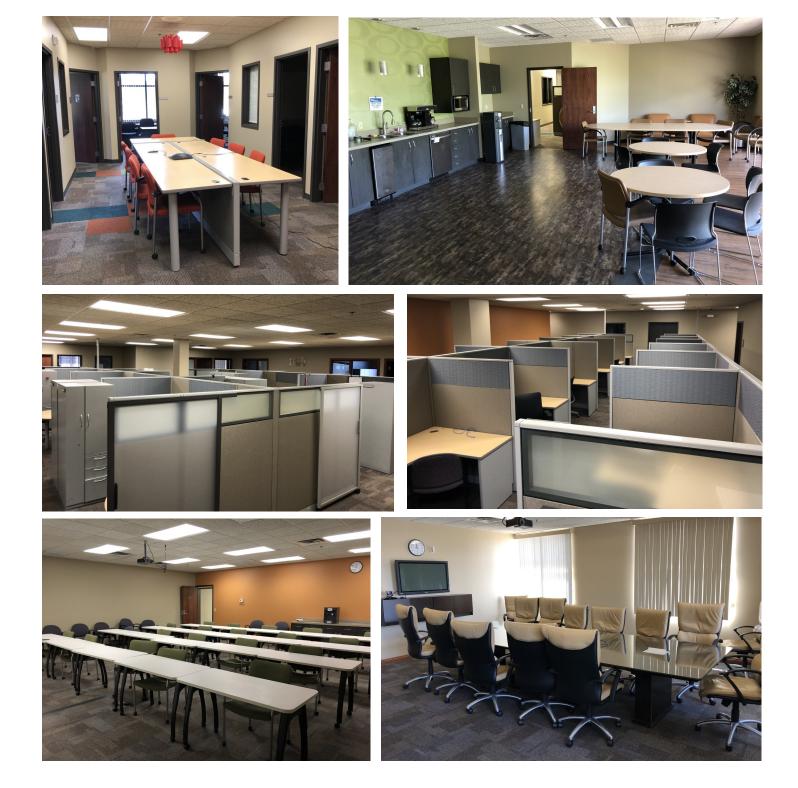

#### **OVERVIEW**

Beautiful office building located at SouthPointe Pavillions, Lincoln's premier outdoor shopping center. Great location with an abundance of retail, restaurants and other services in close proximity. Entire 2nd floor is available for a larger tenant or can be subdivided into multiple suites for smaller users. Smaller suite available on 1st floor. Good parking on site plus access to adjacent lots and new garage.

#### HIGHLIGHTS

- Newly renovated lobby and interior common areas
- Flexible suite configuration possibilities
- Furnished and ready for occupancy
- Public bike path adjacent to building
- Monument signage available for full floor user