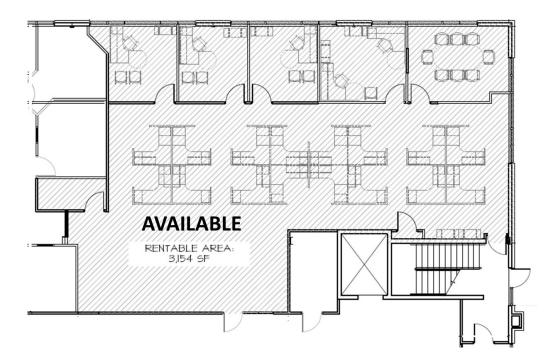

#### **PROPERTY DETAILS**

| Space Available:     | 3,587 SF—24,912 SF 2nd floor |
|----------------------|------------------------------|
|                      | 3,154 SF 1st floor           |
| Rental Rate:         | \$15.00 PSF NNN              |
| Estimated NNN's:     | \$5.76 PSF                   |
| Year Built:          | 1999                         |
| Building Size:       | 49,668 SF                    |
| Year Renovated:      | 2020                         |
| Zoning:              | B-5                          |
| Tenant Improvements: | Negotiable                   |
| Parking Ratio:       | 205 Stalls + adjacent lots   |
|                      |                              |

### 2930 Ridge Line Rd, Lincoln, NE

1st Floor Plan

**GREENLEAF COMMERCIAL REAL ESTATE** 402-467-2525 300 N 44th St, Ste 112 Lincoln, NE 68503 greenleafproperties.com

Brett Harris, CCIM (402) 429-3114 brett@greenleafcommercial.com John Linscott, CCIM, CPM® (402) 314-2338 john@greenleafcommercial.com