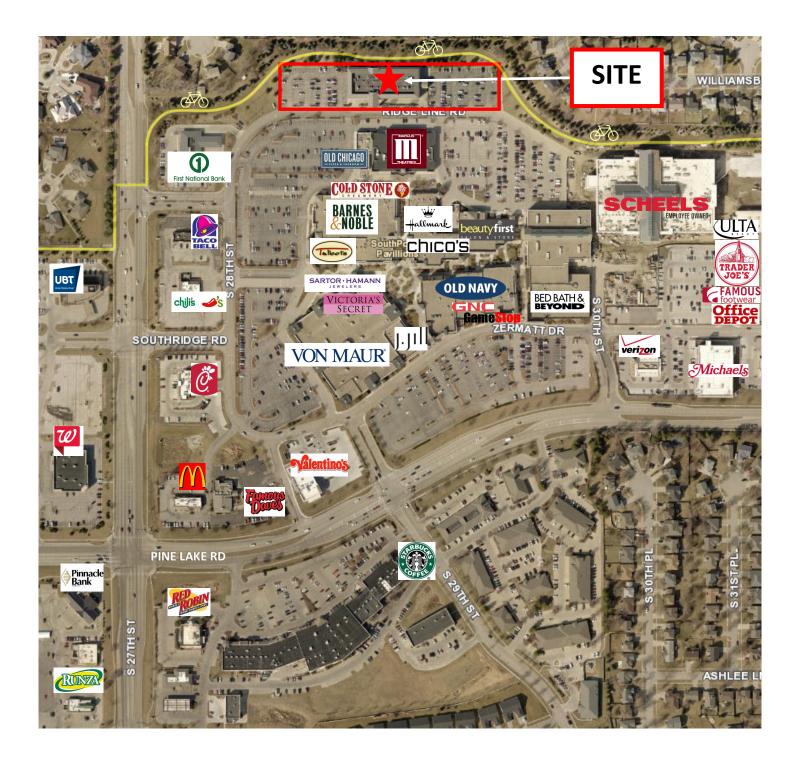

2930 Ridge Line Rd, Lincoln, NE

**GREENLEAF COMMERCIAL REAL ESTATE** 402-467-2525 300 N 44th St, Ste 112 Lincoln, NE 68503 greenleafproperties.com Brett Harris, CCIM (402) 429-3114 brett@greenleafcommercial.com John Linscott, CCIM, CPM® (402) 314-2338 john@greenleafcommercial.com