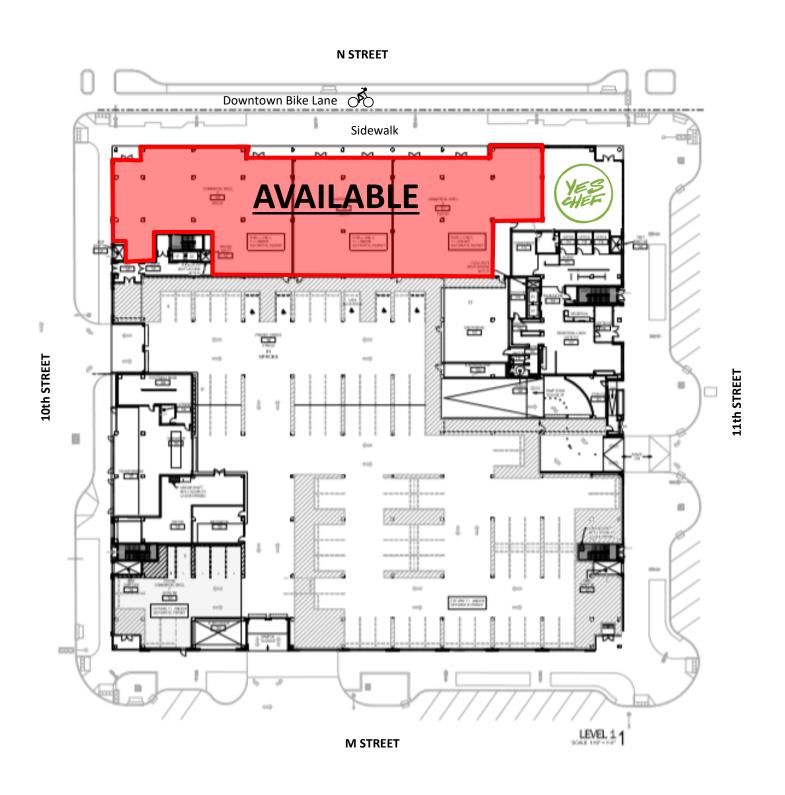

# **Floor Plans**

## 235 S. 11th Street, Lincoln, NE

**GREENLEAF COMMERCIAL REAL ESTATE** 

402-467-2525 300 N 44th St, Ste 112 Lincoln, NE 68503 greenleafproperties.com Brett Harris, CCIM (402) 429-3114 brett@greenleafcommercial.com