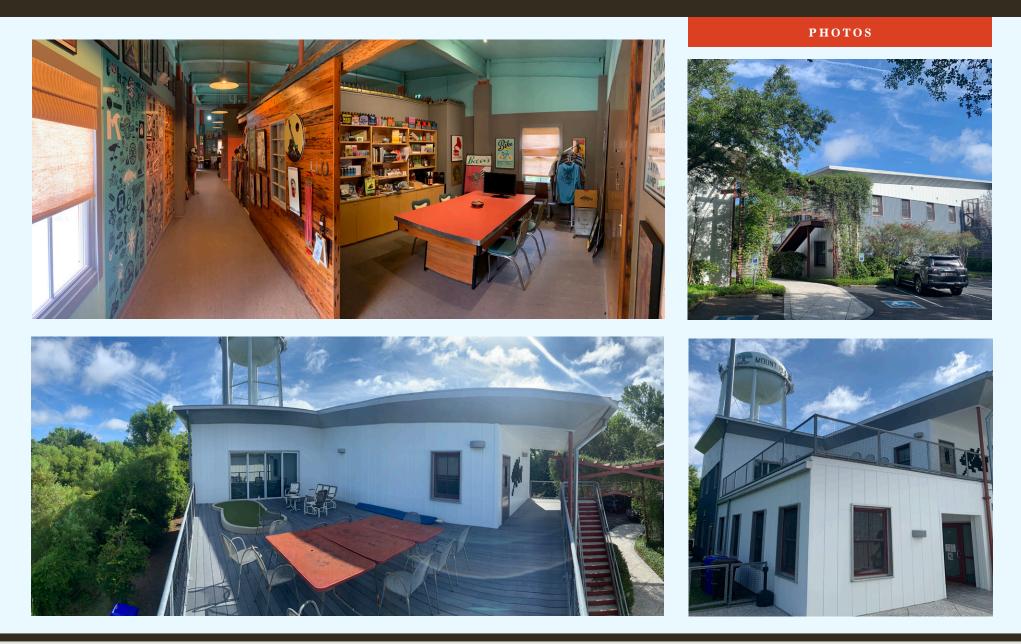

## **PROPERTY DESCRIPTION**

Belk | Lucy is pleased to present the exclusive listing of 250 Mathis Ferry Road, Unit 200. This office condominium is perfectly positioned off Mathis Ferry Road, offering direct access to downtown Charleston and Mount Pleasant. Located within an attractive office complex, this Unit offers private exterior entry and plenty of parking. Featuring a highly functional open concept layout, high ceilings, ample natural light and outdoor space, this modern office would be an ideal space for numerous users. Monument signage is available.