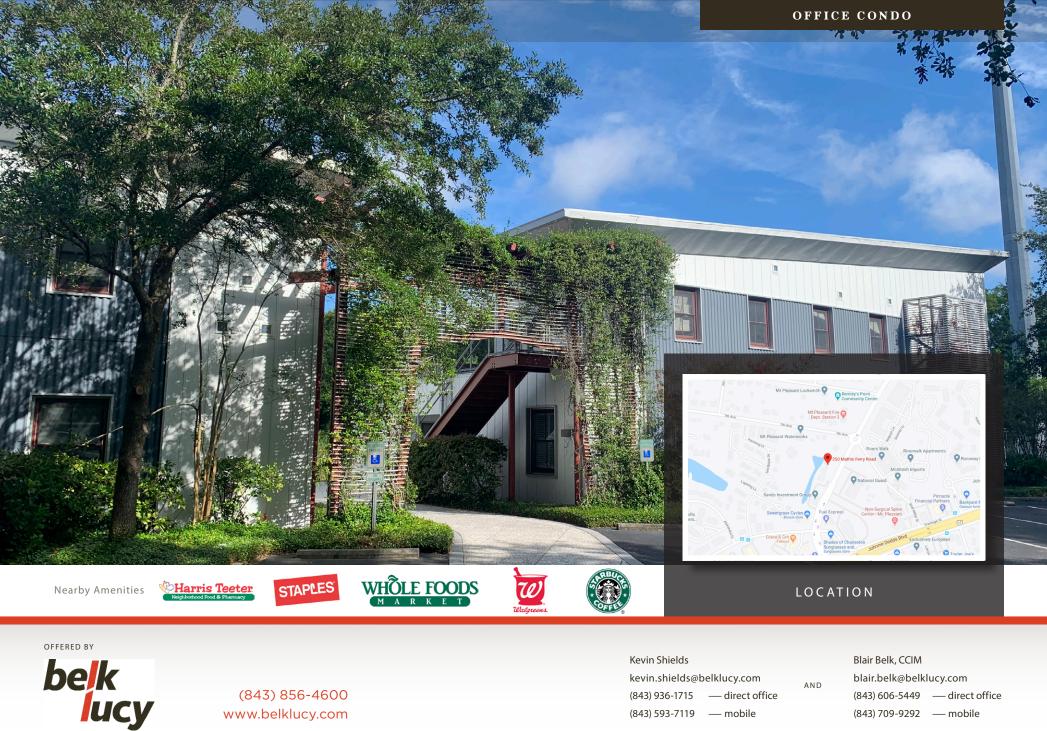

## **PROPERTY DESCRIPTION**

Belk | Lucy is pleased to present the exclusive listing of 250 Mathis Ferry Road, Unit 200. This office condominium is perfectly positioned off Mathis Ferry Road, offering direct access to downtown Charleston and Mount Pleasant. Located within an attractive office complex, this Unit offers private exterior entry and plenty of parking. Featuring a highly functional open concept layout, high ceilings, ample natural light and outdoor space, this modern office would be an ideal space for numerous users. Monument signage is available.

#### **PROPERTY INFORMATION**

| TERMS AND CONDITIONS |            |  |
|----------------------|------------|--|
| Unit 200 (2nd floor) | 2,063 sf   |  |
| Asking Price:        | \$ 850,000 |  |

| DEMOGRAPHICS (3-MILE) |           |  |
|-----------------------|-----------|--|
| Population            | 42,863    |  |
| Households            | 19,203    |  |
| Avg. HH Income        | \$107,533 |  |