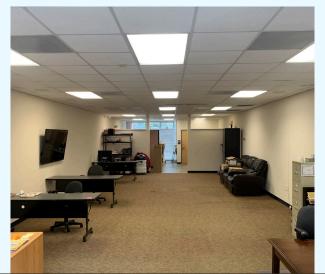

### **PROPERTY DESCRIPTION**

Belk | Lucy is pleased to present the exclusive listing of Rivers Crossing which is an attractive retail/ office center ideally located on well-travelled Rivers Avenue. This center offers great visibility and signage opportunities, easy access to I-26, plenty of parking, and high traffic counts. Suite A has a functional office layout comprised of a reception area, five offices, breakroom with a kitchenette, and a copy room. Suite B is an open layout, perfect for retail. Both suites can be combined for a total of 2,948sf. Co-tenants include Domino's and Express Employment.

## SUITE A

SUITE B

AND

OFFERED BY

(843) 856-4600 www.belklucy.com