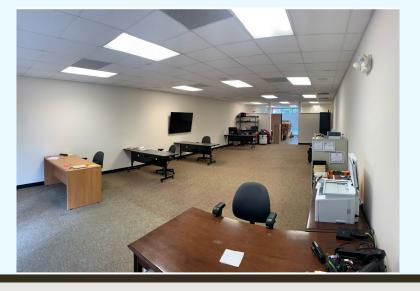

### **PROPERTY DESCRIPTION**

Belk | Lucy is pleased to present the exclusive listing of Rivers Crossing which is an attractive retail/ office center ideally located on well-travelled Rivers Avenue. This center offers great visibility and signage opportunities, easy access to I-26, plenty of parking, and high traffic counts. Suite A has a functional office layout comprised of a reception area, five offices, breakroom with a kitchenette, and a copy room. Suite B is an open layout, perfect for retail. Both suites can be combined for a total of 2,948sf. Co-tenants include Domino's and Express Employment.

## SUITE A

SUITE B

AND

OFFERED BY

(843) 856-4600 www.belklucy.com