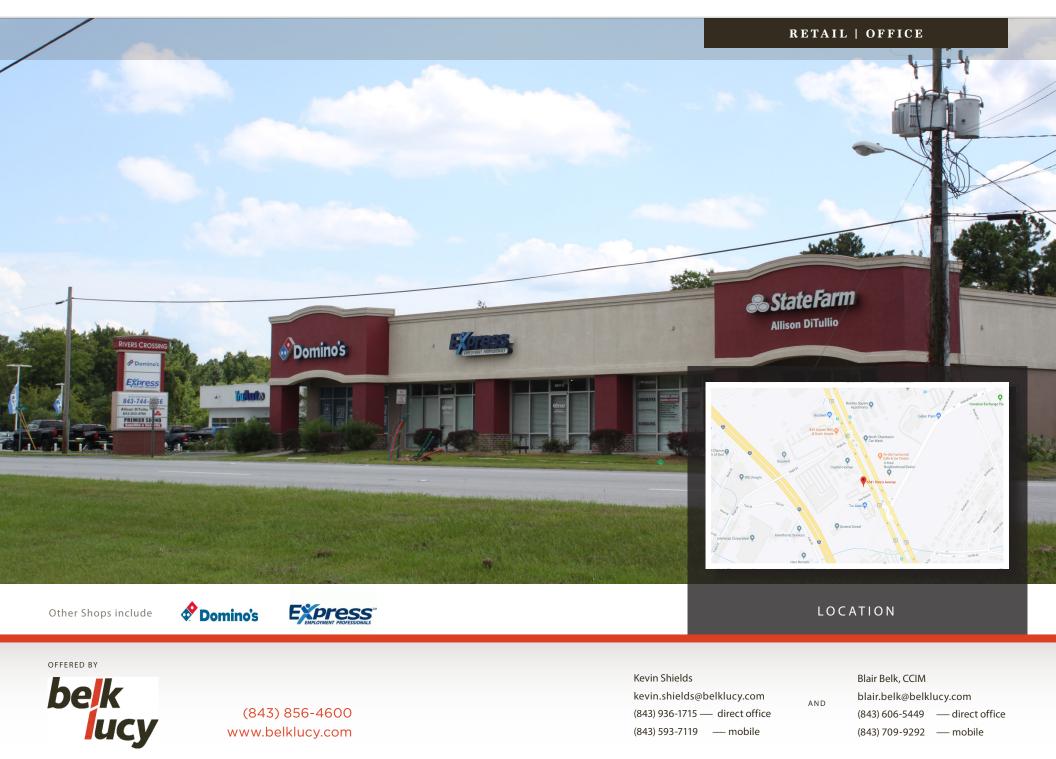

### **PROPERTY DESCRIPTION**

Belk | Lucy is pleased to present the exclusive listing of Rivers Crossing which is an attractive retail/ office center ideally located on well-travelled Rivers Avenue. This center offers great visibility and signage opportunities, easy access to I-26, plenty of parking, and high traffic counts. Suite A has a functional office layout comprised of a reception area, five offices, breakroom with a kitchenette, and a copy room. Suite B is an open layout, perfect for retail. Both suites can be combined for a total of 2,948sf. Co-tenants include Domino's and Express Employment.

| LEASING OPPORTUNITIES   |          |                |
|-------------------------|----------|----------------|
| Suite A                 | 1,548 sf | \$17.00/sf NNN |
| Suite B                 | 1,400 sf | \$17.00/sf NNN |
| CAM, Taxes, Ins. (est.) |          | \$5.00/sf      |

| DEMOGRAPHICS (3-MILE) |          |  |
|-----------------------|----------|--|
| Population            | 54,344   |  |
| Households            | 19,313   |  |
| Avg. HH Income        | \$63,135 |  |

AND