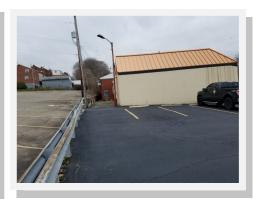

## **Details:**

- **Neighborhood Retail Strip Center on heavy** traffic Unity Center Road
- 4,200 S.F. Suite
- **800 S.F. Suite**
- 1,000 S.F. Suite
- 6,000 S.F. Free Standing Building
- **Abundant Parking**
- Signage on the Street
- **Easy Access**
- **On-site Management**
- **Flexible Lease Terms**