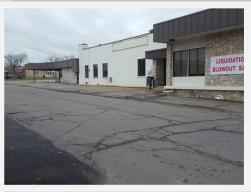

## **Details:**

- **Neighborhood Retail Strip Center on heavy** traffic Unity Center Road
- 4,200 S.F. Suite
- **800 S.F. Suite**
- 1,000 S.F. Suite
- 6,000 S.F. Free Standing Building
- **Abundant Parking**
- Signage on the Street
- **Easy Access**
- **On-site Management**
- **Flexible Lease Terms**