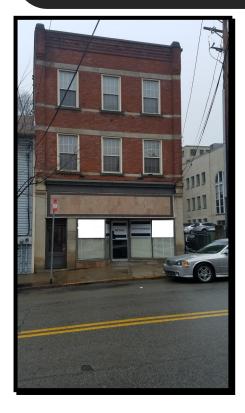

## OFFICE or RETAIL PROPERTY FOR LEASE

34 Wabash Street, Pittsburgh, PA 15220

## **Details:**

- Can be used as retail, but set up for office
- Approximately 1,200 sf of office space with signage at signalized intersection
- Off street parking

- New mechanicals
- Offices are sizeable
- Owner can do improvements for qualified tenant