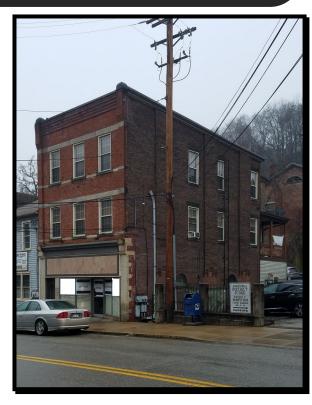

## OFFICE or RETAIL PROPERTY FOR LEASE

34 Wabash Street, Pittsburgh, PA 15220

## **Details:**

- Can be used as retail, but set up for office
- Approximately 1,200 sf of office space with signage at signalized intersection
- Off street parking

- New mechanicals
- Offices are sizeable
- Owner can do improvements for qualified tenant