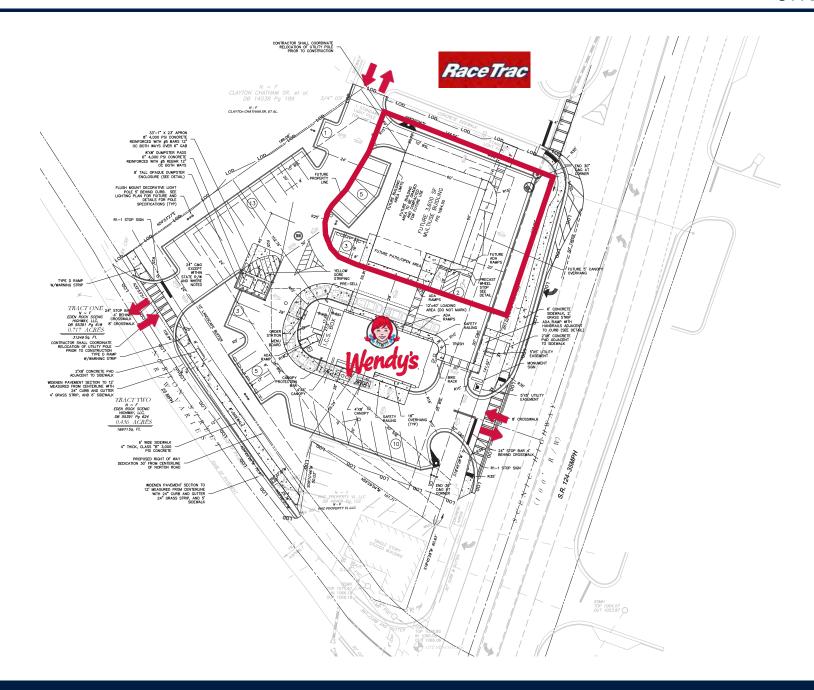

## NEW DEVELOPMENT OPPORTUNITY

2229 SCENIC HIGHWAY S, SNELLVILLE, GEORGIA 30078

- New development opportunity with drive-thru in the heart of Snellville near the intersection of Scenic Hwy (GA-124) and US-78, a main commuter route into Atlanta
- Excellent visibility from Scenic Hwy and multiple access points from Scenic Hwy (GA-124), RaceTrac and Norton Road
- 0.45 acre with freestanding building + drive-thru option up to 3,600 SF with designated parking and pylon signage