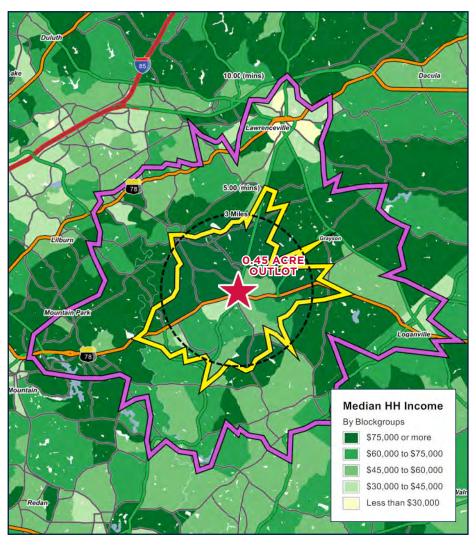

| POPULATION | AVG HH INCOME | TRAFFIC    |
|------------|---------------|------------|
| 154,125    | \$ 96,151     | 55,400 VPD |

\*10 MIN DRIVETIME | STI POPSTATS | GDOT

BILL READ | 404.307.2116 | BILL.READ@RETAILSPECIALISTS.COM | RETAILSPECIALISTS.COM | ATLANTA • BIRMINGHAM

| 2229 Scenic Hwy Sw<br>Snellville, GA |                                                       | 3 Miles   | 5.00 (mins) | 10.00 (mins) |
|--------------------------------------|-------------------------------------------------------|-----------|-------------|--------------|
| POPULATION                           | 2019 Estimated Population                             | 57,690    | 29,464      | 154,125      |
|                                      | 2024 Projected Population                             | 64,259    | 32,742      | 172,359      |
|                                      | 2010 Census Population                                | 53,003    | 26,067      | 139,182      |
|                                      | 2000 Census Population                                | 46,362    | 23,866      | 107,132      |
|                                      | Projected Annual Growth 2019 to 2024                  | 11.39%    | 11.13%      | 11.83%       |
|                                      | Historical Annual Growth 2010 to 2019                 | 8.84%     | 13.03%      | 10.74%       |
|                                      | 2019 Median Age                                       | 39.7      | 40.3        | 38.3         |
|                                      | 2019 Estimated Households                             | 19,378    | 10,290      | 51,268       |
| DS                                   | 2024 Projected Households                             | 21,596    | 11,444      | 57,354       |
| ноиѕеногрѕ                           | 2010 Census Households                                | 17,807    | 9,099       | 20,773       |
|                                      | 2000 Census Households                                | 15,116    | 8,311       | 35,147       |
|                                      | Projected Annual Growth 2019 to 2024                  | 11.45%    | 11.21%      | 11.87%       |
|                                      | Historical Annual Growth 2010 to 2019                 | 8.82%     | 13.09%      | 10.84%       |
| ME                                   | 2019 Estimated Average Household Income               | \$91, 626 | \$87,995    | \$89,024     |
| INCOME                               | 2019 Estimated Median Household Income                | \$72,041  | \$67,742    | \$72,435     |
|                                      | 2019 Estimated Elementary (Grade Level 0 to 8)        | 1,032     | 552         | 3,582        |
| -                                    | 2019 Estimated Some High School (Grade Level 9 to 11) | 1,666     | 842         | 5,098        |
| EDUCATION<br>(AGE 25+)               | 2019 Estimated High School Graduate                   | 8,769     | 4,765       | 22,331       |
|                                      | 2019 Estimated Some College                           | 8,588     | 4,600       | 21,470       |
| A BU                                 | 2019 Estimated Associates Degree Only                 | 3,837     | 2,034       | 9,940        |
| ш                                    | 2019 Estimated Bachelors Degree Only                  | 9,498     | 4,669       | 24,483       |
|                                      | 2019 Estimated Graduate Degree                        | 3,630     | 1,698       | 9,968        |
| SS                                   | 2019 Estimated Total Businesses                       | 1,493     | 1,133       | 3,766        |
| BUSINESS                             | 2019 Estimated Total Employees                        | 20,843    | 16,633      | 50,596       |
| BU                                   | 2019 Estimated Daytime Population                     | 53,439    | 39,067      | 147,628      |