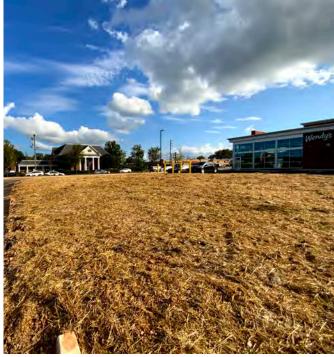

## NEW DEVELOPMENT OPPORTUNITY

2229 SCENIC HIGHWAY S, SNELLVILLE, GEORGIA 30078

- New development opportunity with drive-thru in the heart of Snellville near the intersection of Scenic Hwy (GA-124) and US-78, a main commuter route into Atlanta
- Excellent visibility from Scenic Hwy and multiple access points from Scenic Hwy (GA-124), RaceTrac and Norton Road
- 0.45 acre with freestanding building + drive-thru option up to 3,600 SF with designated parking and pylon signage