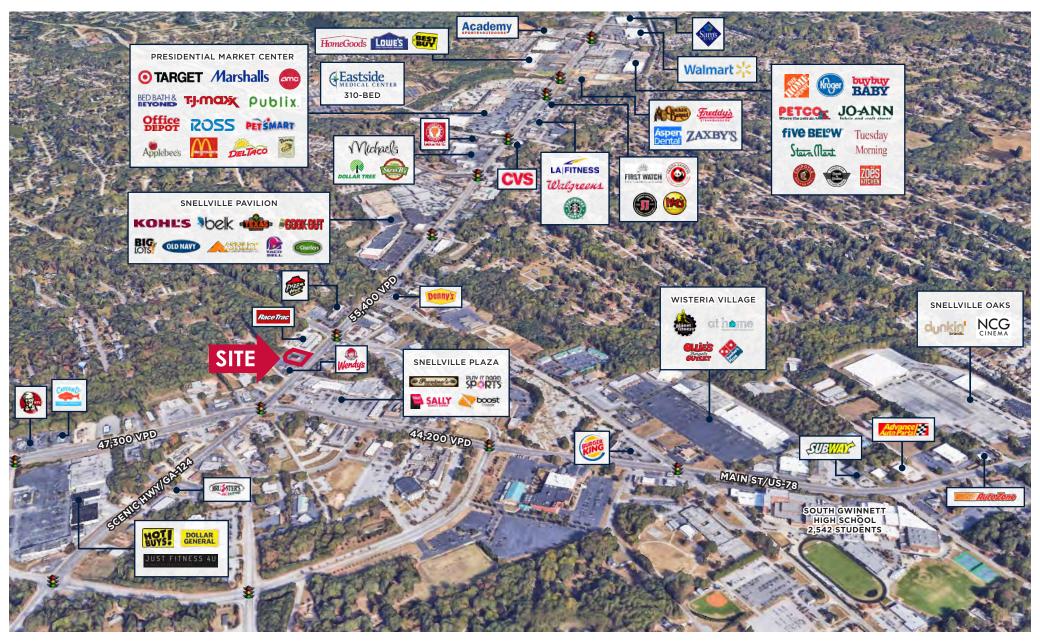

## NEW DEVELOPMENT OPPORTUNITY

2229 SCENIC HIGHWAY S, SNELLVILLE, GEORGIA 30078

- New development opportunity with drive-thru in the heart of Snellville near the intersection of Scenic Hwy (GA-124) and US-78, a main commuter route into Atlanta
- Excellent visibility from Scenic Hwy and multiple access points from Scenic Hwy (GA-124), RaceTrac and Norton Road
- 0.45 acre with freestanding building + drive-thru option up to 3,600 SF with designated parking and pylon signage

| POPULATION | AVG HH INCOME | TRAFFIC    |
|------------|---------------|------------|
| 154,125    | \$ 96,151     | 55,400 VPD |

\*10 MIN DRIVETIME | STI POPSTATS | GDOT

BILL READ | 404.307.2116 | BILL.READ@RETAILSPECIALISTS.COM | RETAILSPECIALISTS.COM | ATLANTA • BIRMINGHAM