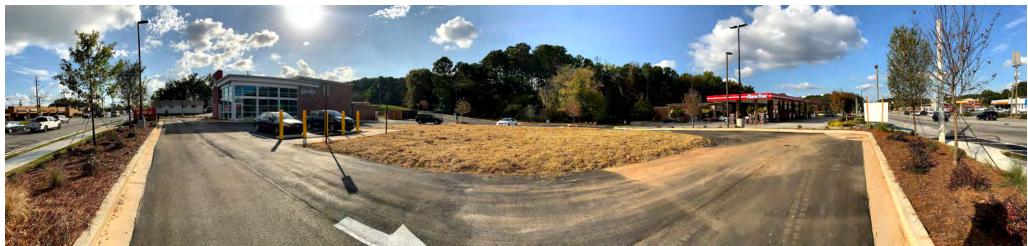

## NEW DEVELOPMENT OPPORTUNITY

2229 SCENIC HIGHWAY S, SNELLVILLE, GEORGIA 30078

- New development opportunity with drive-thru in the heart of Snellville near the intersection of Scenic Hwy (GA-124) and US-78, a main commuter route into Atlanta
- Excellent visibility from Scenic Hwy and multiple access points from Scenic Hwy (GA-124), RaceTrac and Norton Road
- 0.45 acre with freestanding building + drive-thru option up to 3,600 SF with designated parking and pylon signage