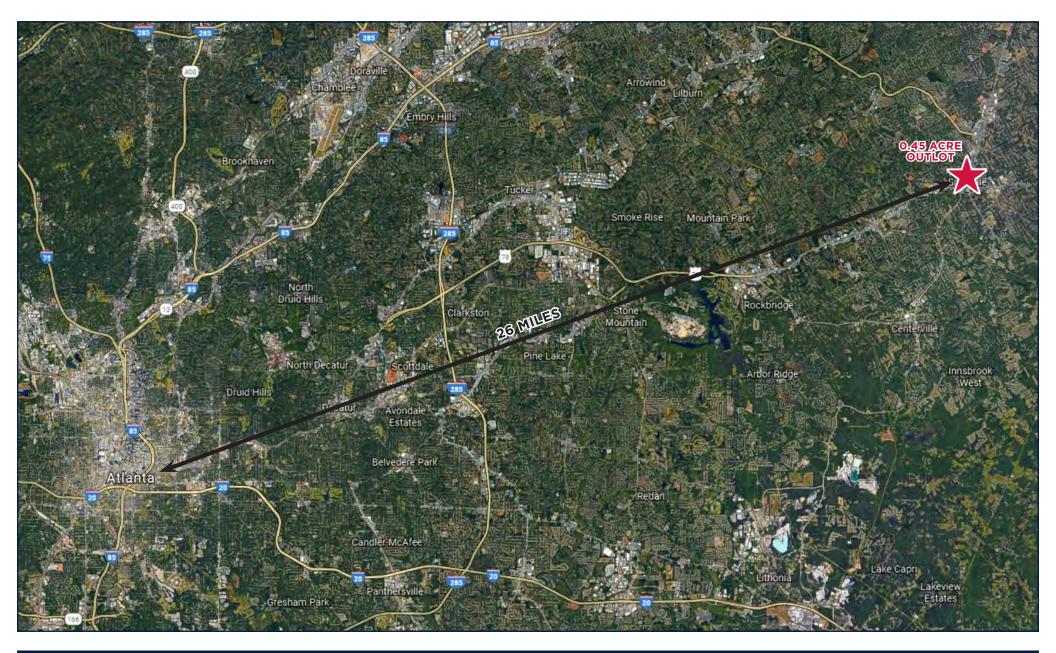

## NEW DEVELOPMENT OPPORTUNITY

2229 SCENIC HIGHWAY S, SNELLVILLE, GEORGIA 30078

- New development opportunity with drive-thru in the heart of Snellville near the intersection of Scenic Hwy (GA-124) and US-78, a main commuter route into Atlanta
- Excellent visibility from Scenic Hwy and multiple access points from Scenic Hwy (GA-124), RaceTrac and Norton Road
- 0.45 acre with freestanding building + drive-thru option up to 3,600 SF with designated parking and pylon signage