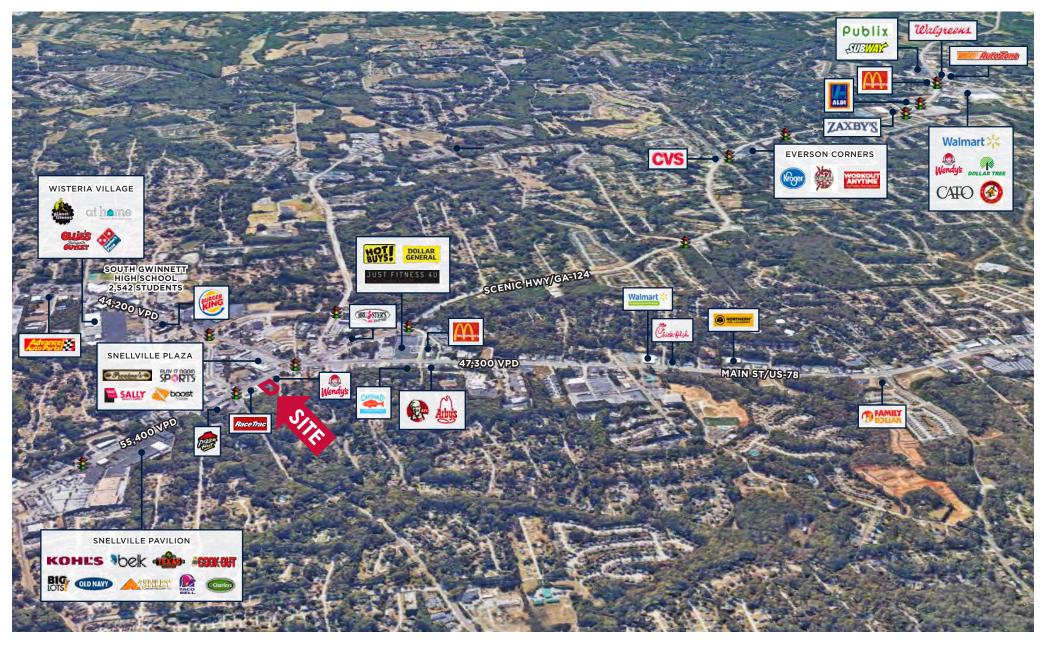

## NEW DEVELOPMENT OPPORTUNITY

2229 SCENIC HIGHWAY S, SNELLVILLE, GEORGIA 30078

- New development opportunity with drive-thru in the heart of Snellville near the intersection of Scenic Hwy (GA-124) and US-78, a main commuter route into Atlanta
- Excellent visibility from Scenic Hwy and multiple access points from Scenic Hwy (GA-124), RaceTrac and Norton Road
- 0.45 acre with freestanding building + drive-thru option up to 3,600 SF with designated parking and pylon signage

| POPULATION | AVG HH INCOME | TRAFFIC    |
|------------|---------------|------------|
| 154,125    | \$ 96,151     | 55,400 VPD |

\*10 MIN DRIVETIME | STI POPSTATS | GDOT

BILL READ | 404.307.2116 | BILL.READ@RETAILSPECIALISTS.COM | RETAILSPECIALISTS.COM | ATLANTA • BIRMINGHAM