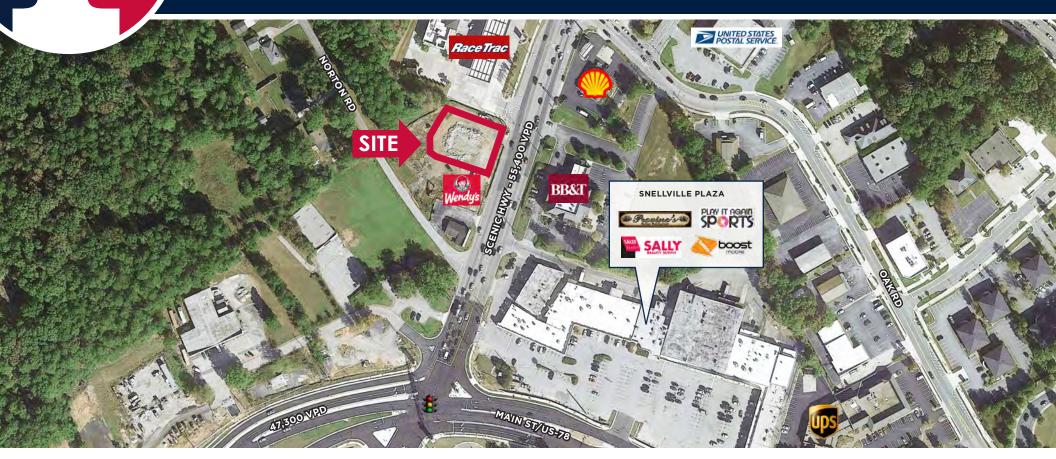

## NEW DEVELOPMENT OPPORTUNITY

2229 SCENIC HIGHWAY S, SNELLVILLE, GEORGIA 30078

- New development opportunity with drive-thru in the heart of Snellville near the intersection of Scenic Hwy (GA-124) and US-78, a main commuter route into Atlanta
- Excellent visibility from Scenic Hwy and multiple access points from Scenic Hwy (GA-124), RaceTrac and Norton Road
- 0.45 acre with freestanding building + drive-thru option up to 3,600 SF with designated parking and pylon signage