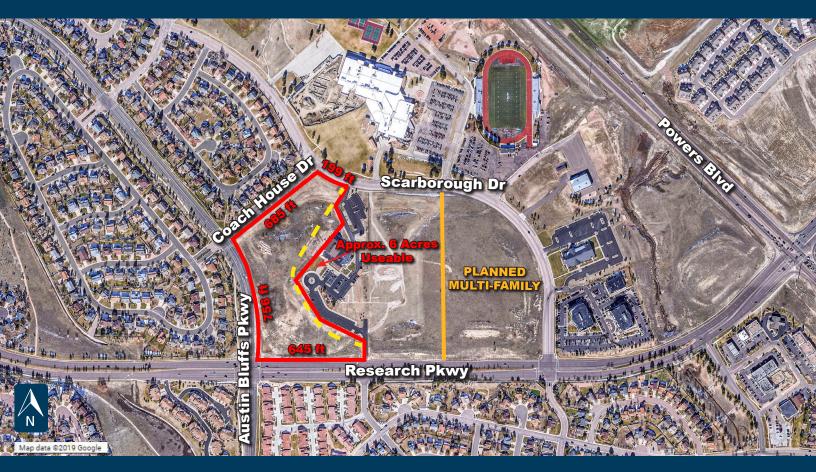

## NEC AUSTIN BLUFFS & RESEARCH PBC MULTI USE SITE

COLORADO SPRINGS, CO 80920

## PROPERTY INFORMATION

**Location**: West of Powers Boulevard at the northeast corner of Austin Bluffs Parkway and Research Parkway

Sale Price: \$9.00 - \$18.00 SF / Call Broker for Price

Size: Approximately 6 Acres Useable
Zoning: PBC - Planned Business Center
Tax Schedule No: 62354-00-009 (A Portion)

- Great highly identifiable and highly visible intersection
- Topography limits use of entire site
- Useable area estimated to approximately 5-6 acres

Jim DiBiase jimd@olivereg.com James Justus jmj@olivereg.com