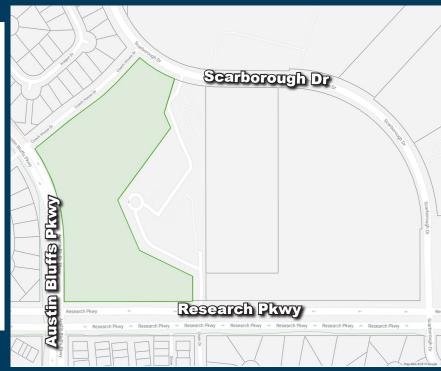

## PROPERTY INFORMATION

**Location**: West of Powers Boulevard at the northeast corner of Austin Bluffs Parkway and Research Parkway

Sale Price: \$9.00 - \$18.00 SF / Call Broker for Price

Size: Approximately 6 Acres Useable
Zoning: PBC - Planned Business Center
Tax Schedule No: 62354-00-009 (A Portion)

- Great highly identifiable and highly visible intersection
- Topography limits use of entire site
- Useable area estimated to approximately 5-6 acres

Jim DiBiase jimd@olivereg.com James Justus jmj@olivereg.com