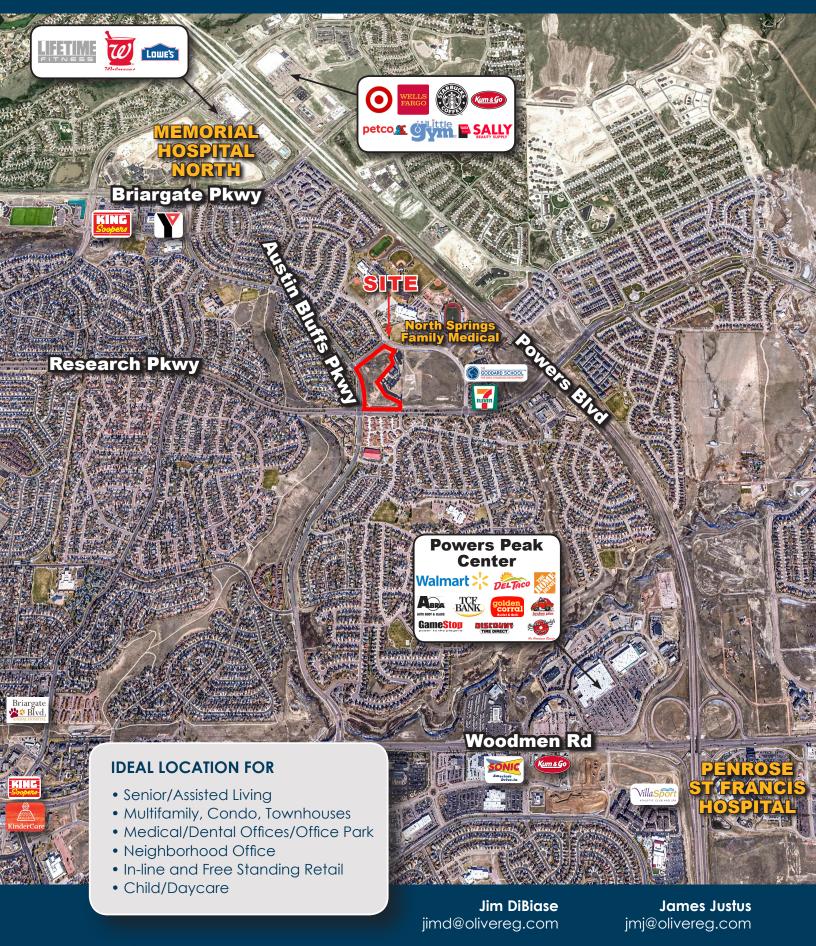

## PROPERTY INFORMATION

**Location**: West of Powers Boulevard at the northeast corner of Austin Bluffs Parkway and Research Parkway

Sale Price: \$9.00 - \$18.00 SF / Call Broker for Price

Size: Approximately 6 Acres Useable
Zoning: PBC - Planned Business Center
Tax Schedule No: 62354-00-009 (A Portion)

- Great highly identifiable and highly visible intersection
- Topography limits use of entire site
- Useable area estimated to approximately 5-6 acres

Jim DiBiase jimd@olivereg.com James Justus jmj@olivereg.com