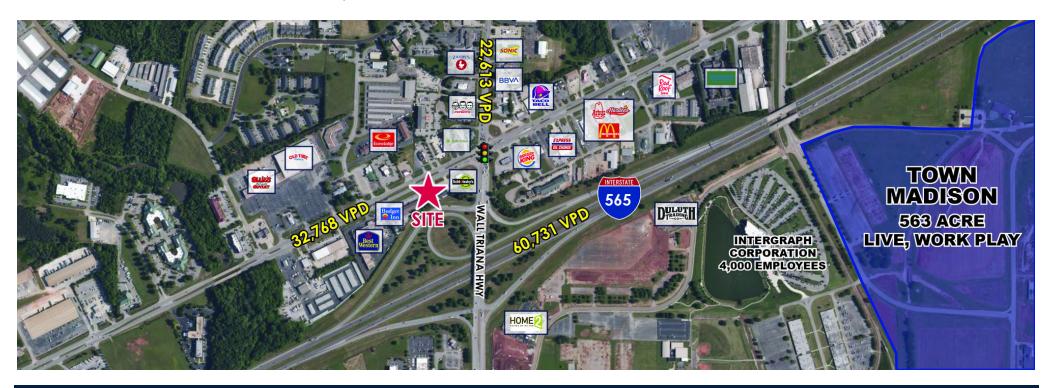

## FORMER RESTAURANT AVAILABLE

8979 Madison Blvd. Madison, AL 35758

RETAIL PROPERTY FOR SALE & LEASE

1,581 SF Former Waffle House on 0.28 AC Pad Available

### **Property Highlights**

- Site is located off of Exit 9 on I-565
- Ideally located next to multiple national hotels and retailers
- Intergraph Corporation (4,000 employees) and 563 Acre Town Madison development just over a mile away

### **Traffic Counts**

| 60,731 VPD (I-565)        |  |
|---------------------------|--|
| 32,768 VPD (Madison Blvd) |  |