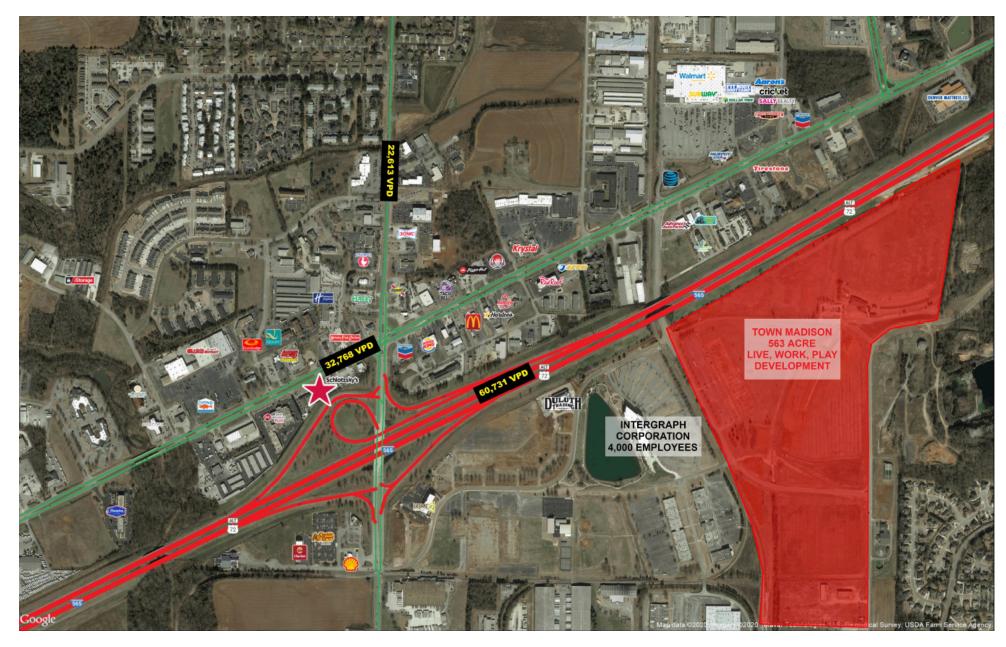

### **Property Highlights**

- Site is located off of Exit 9 on I-565
- Ideally located next to multiple national hotels and retailers
- Intergraph Corporation (4,000 employees) and 563 Acre Town Madison development just over a mile away

### **Traffic Counts**

| 60,731 VPD (I-565)        |  |
|---------------------------|--|
| 32,768 VPD (Madison Blvd) |  |