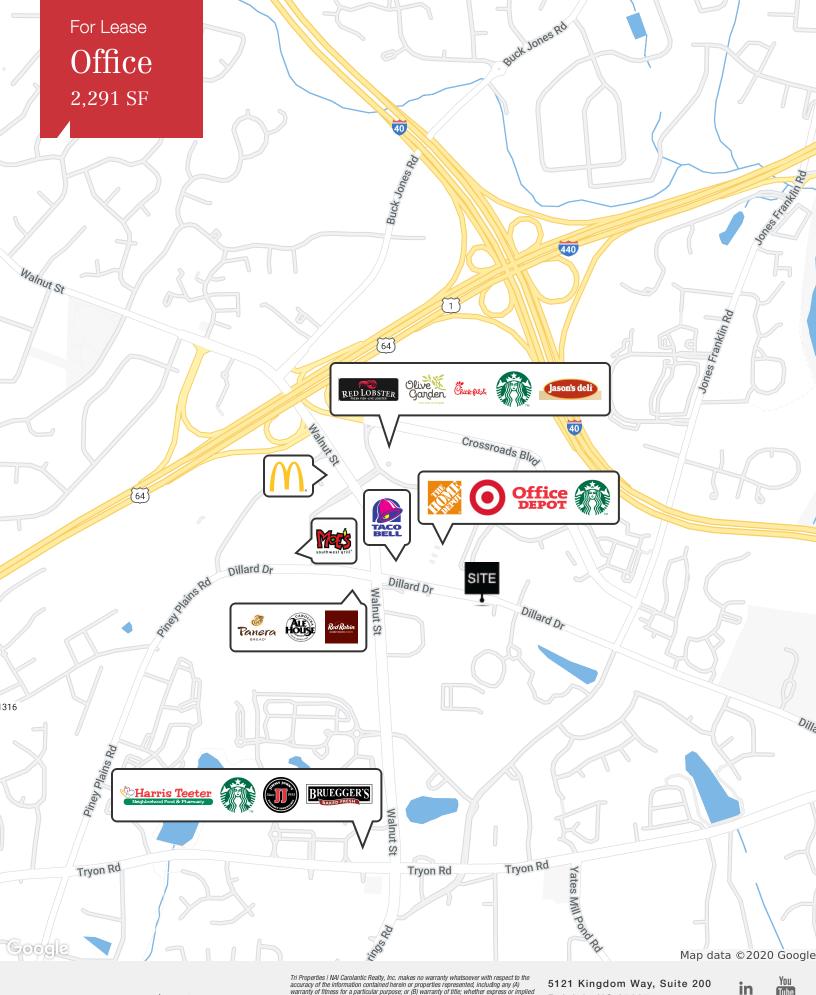

# 5640 Dillard Drive

Cary, North Carolina 27518

## **Property Highlights**

- 18,000 SF, 3-story Class A, owner occupied, office building in Crossroads
- · 2,291 RSF Available on the first floor with main lobby entry!
- Red brick and stucco construction with finely appointed lobbies & common areas
- Built in 2008 and meticulously maintained with higher than typical finish
- · Located at the corner of Dillard Dr. & Columbus Ave. next to the Holiday Inn and the Four Points by Sheraton
- Abundant parking
- · Plug and play ready with furniture included