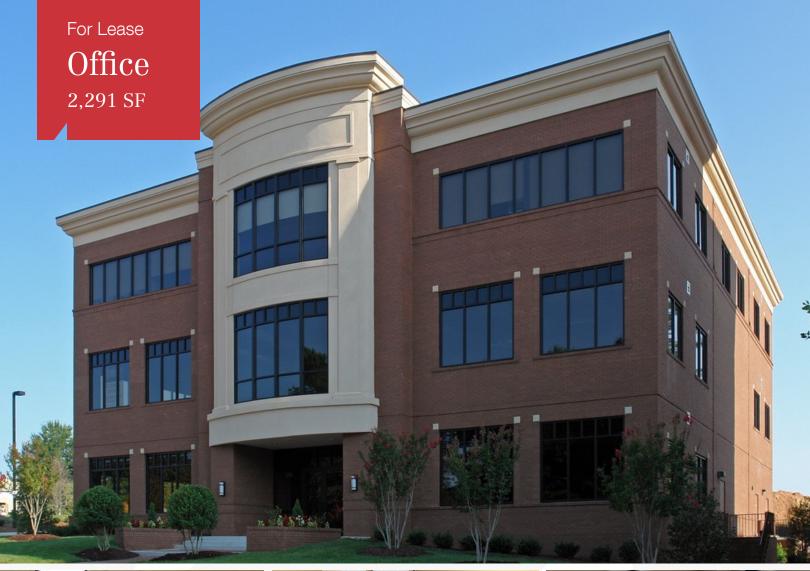

# 5640 Dillard Drive

Cary, North Carolina 27518

## **Property Highlights**

- 18,000 SF, 3-story Class A, owner occupied, office building in Crossroads
- · 2,291 RSF Available on the first floor with main lobby entry!
- Red brick and stucco construction with finely appointed lobbies & common areas
- Built in 2008 and meticulously maintained with higher than typical finish
- · Located at the corner of Dillard Dr. & Columbus Ave. next to the Holiday Inn and the Four Points by Sheraton
- Abundant parking
- · Plug and play ready with furniture included