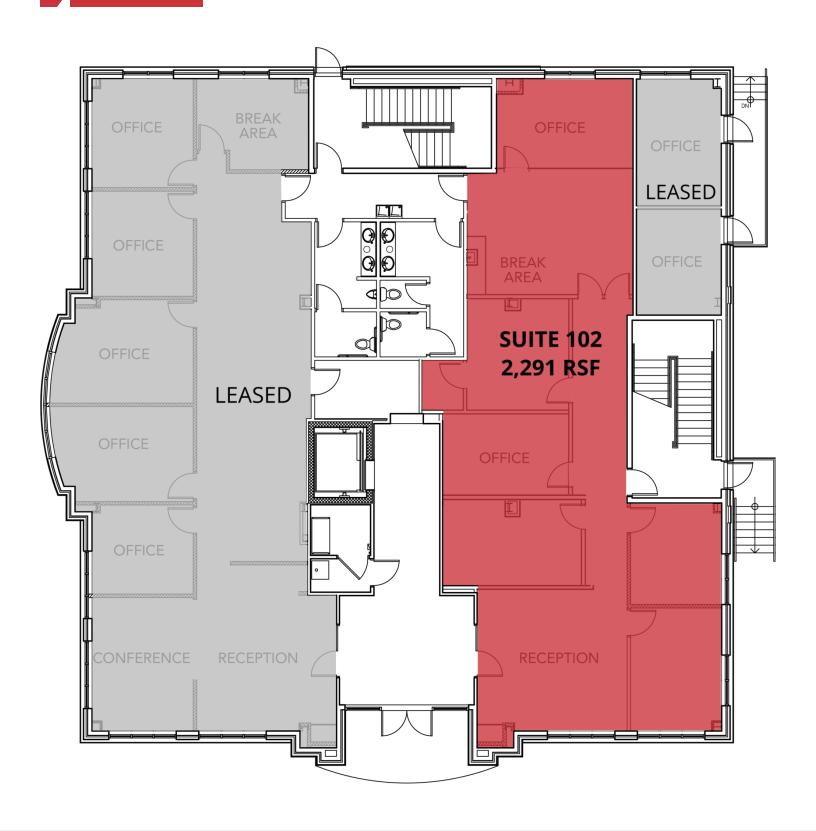

## **Property Highlights**

- 18,000 SF, 3-story Class A, owner occupied, office building in Crossroads
- · 2,291 RSF Available on the first floor with main lobby entry!
- Red brick and stucco construction with finely appointed lobbies & common areas
- Built in 2008 and meticulously maintained with higher than typical finish
- · Located at the corner of Dillard Dr. & Columbus Ave. next to the Holiday Inn and the Four Points by Sheraton
- Abundant parking
- · Plug and play ready with furniture included

### **Available Spaces**

| Spaces    | Lease Rate    | Size (SF) |
|-----------|---------------|-----------|
| Suite 102 | \$24.00 SF/yr | 2,291     |