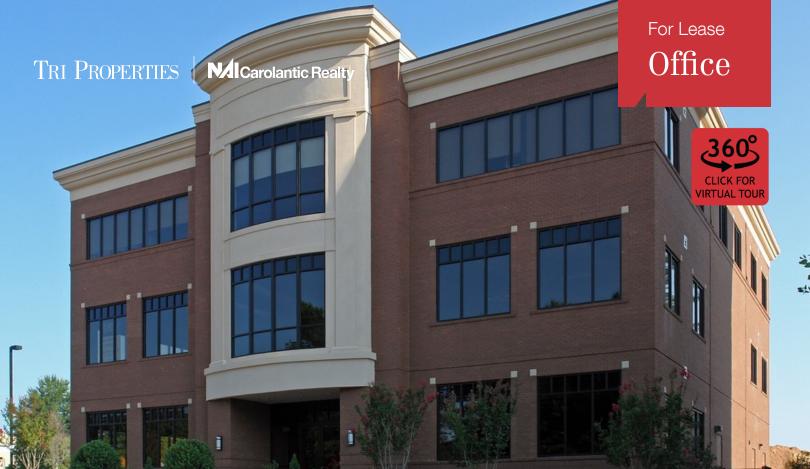

# 5640 Dillard Drive

Cary, North Carolina 27518

## **Property Highlights**

- 18,000 SF, 3-story Class A, owner occupied, office building in Crossroads
- · 2,291 RSF Available on the first floor with main lobby entry!
- Red brick and stucco construction with finely appointed lobbies & common areas
- Built in 2008 and meticulously maintained with higher than typical finish
- · Located at the corner of Dillard Dr. & Columbus Ave. next to the Holiday Inn and the Four Points by Sheraton
- Abundant parking
- · Plug and play ready with furniture included