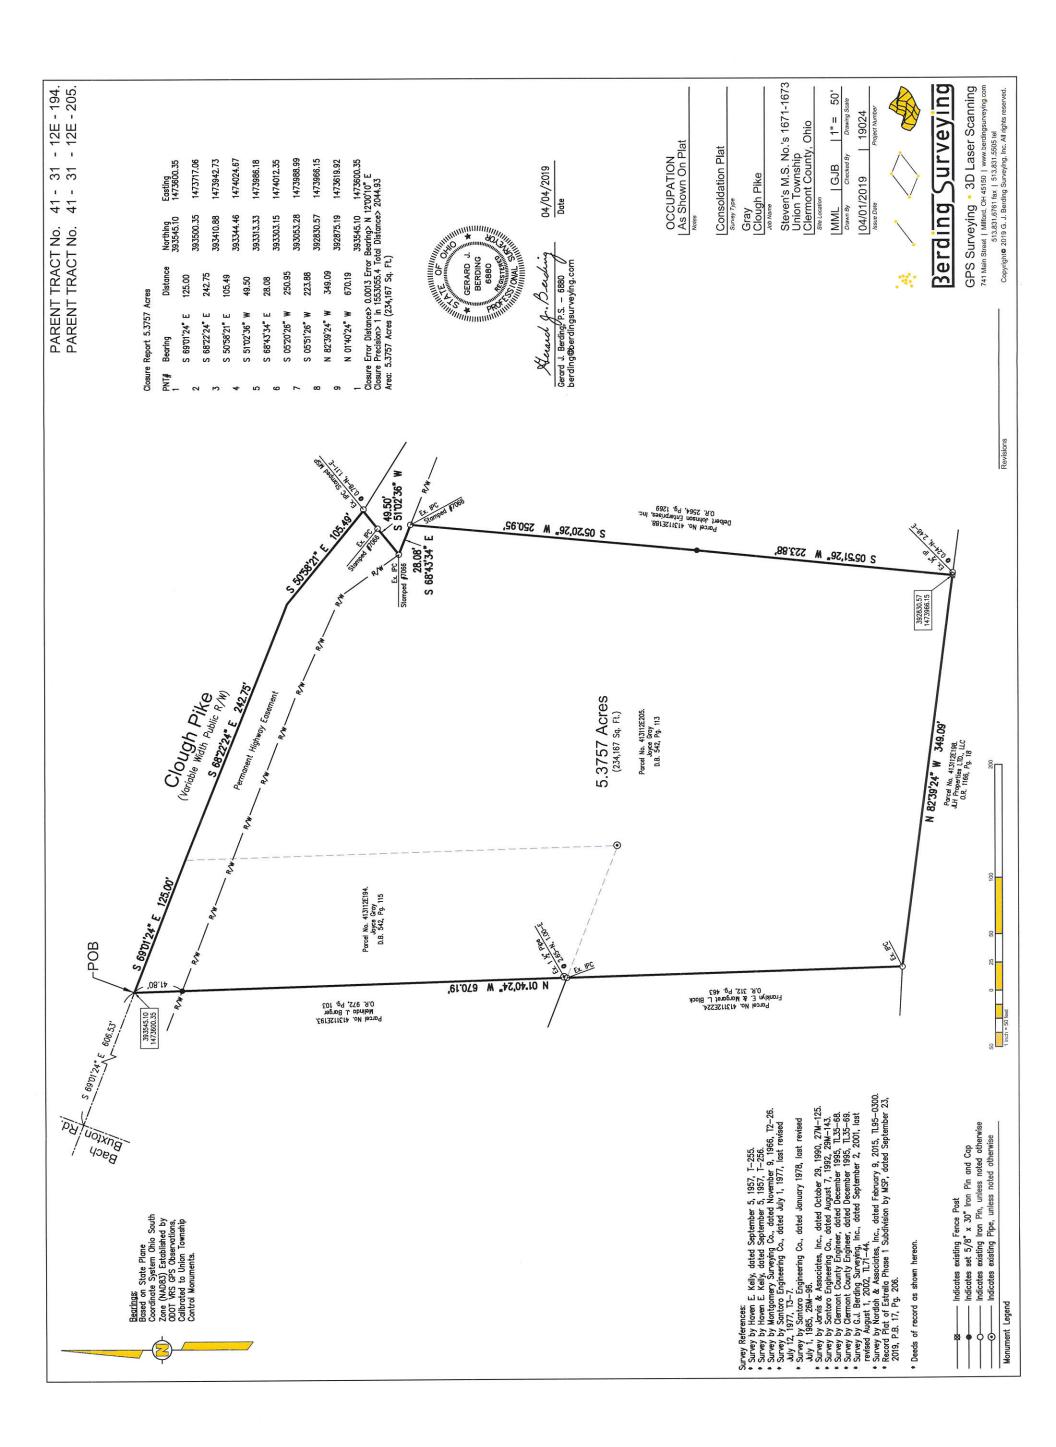

### FEATURES

- 5.3757 Acres
- All utilities except sewer
- Office/warehouse/manufacturing uses
- M-1 Industrial zoning
- Easy access to SR 32, I-275, I-71 and I-75
- Sale price: \$400,000

## LOCATION

1223 Clough Pike Cincinnati/Batavia, OH 45103 Clermont County Parcel ID #: 413112E205 & 413112E194