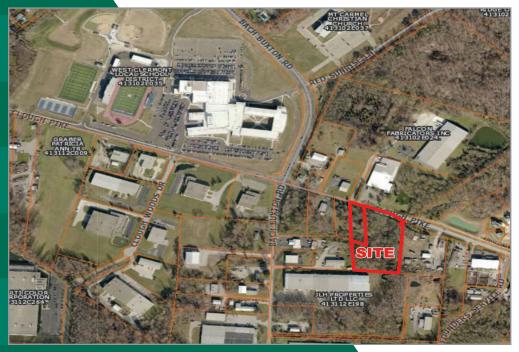

# Land For Sale

### FEATURES

- 5.3757 Acres
- All utilities except sewer
- Office/warehouse/manufacturing uses
- M-1 Industrial zoning
- Easy access to SR 32, I-275, I-71 and I-75
- Sale price: \$400,000

## LOCATION

1223 Clough Pike Cincinnati/Batavia, OH 45103 Clermont County Parcel ID #: 413112E205 & 413112E194