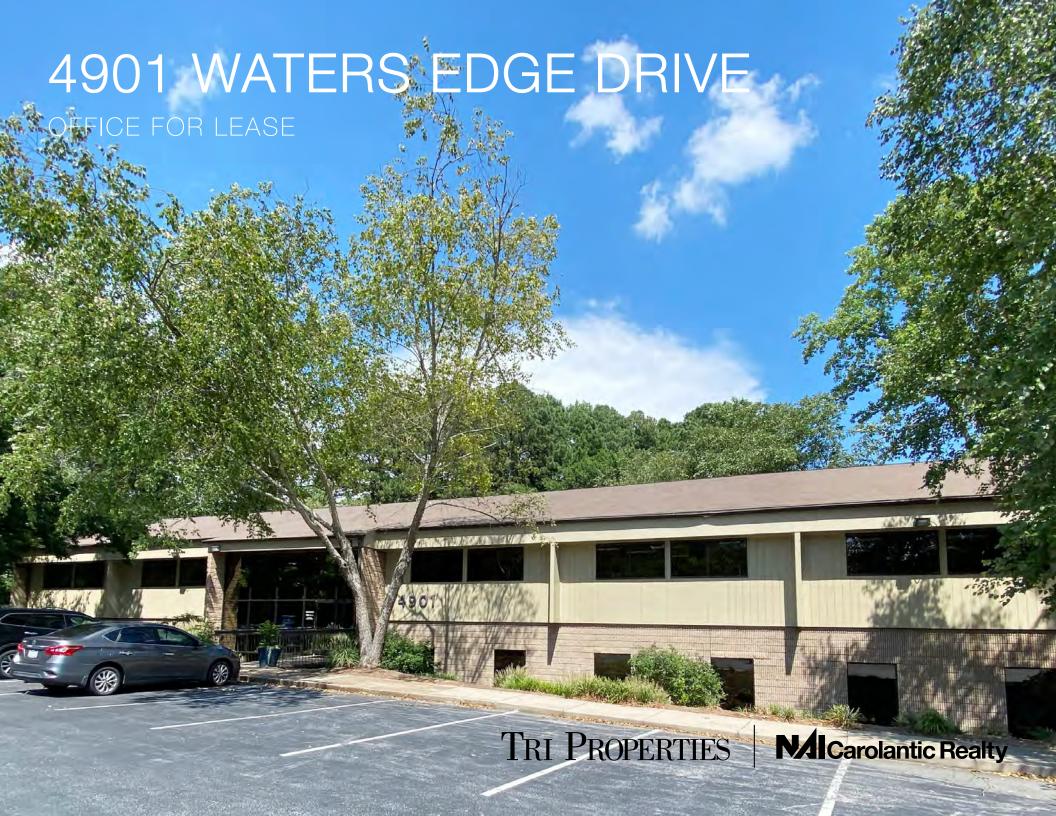

## 4901 WATERS EDGE DRIVE

**ADDRESS** 4901 Waters Edge Drive, Raleigh, NC 27606

**BUILDING SIZE** Approximately 19,558 RSF

AVAILABLE SPACE Suite 200

3,282 RSF

DATE AVAILABLE Available for immediate occupancy