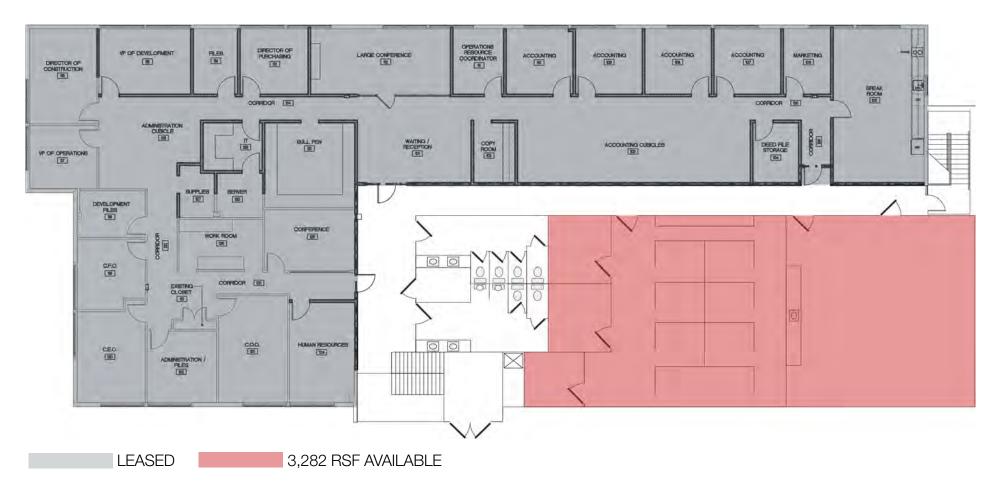

## 4901 WATERS EDGE DRIVE

**ADDRESS** 4901 Waters Edge Drive, Raleigh, NC 27606

**BUILDING SIZE** Approximately 19,558 RSF

AVAILABLE SPACE Suite 200

3,282 RSF

DATE AVAILABLE Available for immediate occupancy

-3 private offices with desk

-8 work stations

-Abundant file storage

-Separate entries for office and training rooms

-Common restrooms

-Back power/generator on site

CONTACT

MICHAEL WALLACE | 919.219.1112 | mwallace@naicarolantic.com