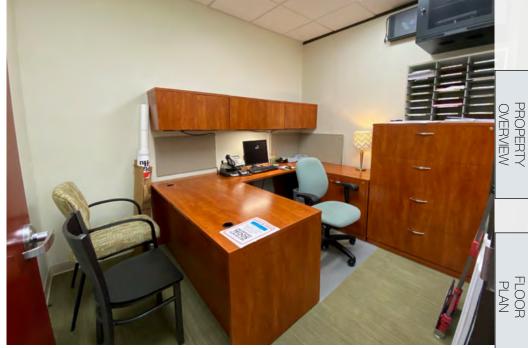

## 4901 WATERS EDGE DRIVE

**ADDRESS** 4901 Waters Edge Drive, Raleigh, NC 27606

**BUILDING SIZE** Approximately 19,558 RSF

AVAILABLE SPACE Suite 200

3,282 RSF

DATE AVAILABLE Available for immediate occupancy

RENTAL BATE \$19.50/SF, Full Service

PARKING RATIO 5.11 spaces per 1,000 SF

**FEATURES** -Plug and Play - office and training space

-Fully furnished office and large training room

-Training room for 50+ people (table and chairs available)

-3 private offices with desk

-8 work stations

-Abundant file storage

-Separate entries for office and training rooms

-Common restrooms

-Back power/generator on site

CONTACT

MICHAEL WALLACE | 919.219.1112 | mwallace@naicarolantic.com