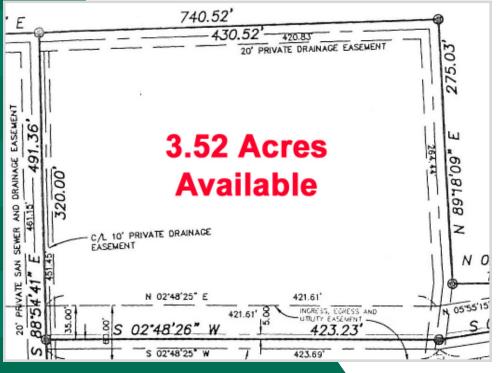

### FEATURES:

- 3.52 Acres Available
- Build to Suit Opportunity
- Easy Access to SR 32, SR 125 & I-275
- Enterprise Zone Incentives
- Office/Warehouse/Manufacturing Uses
- All Utilities
- "I" Industrial Zoning
- Sale price: \$265,000