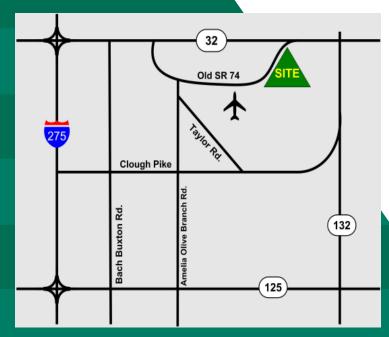

# Land Available

## 1533 Cincinnati-Batavia Pike

Batavia Township/Clermont County



### FEATURES:

- 3.52 Acres Available
- Build to Suit Opportunity
- Easy Access to SR 32, SR 125 & I-275
- Enterprise Zone Incentives
- Office/Warehouse/Manufacturing Uses
- All Utilities
- "I" Industrial Zoning
- Sale price: \$265,000

#### LOCATION:

1533 Cincinnati-Batavia Pike Batavia, OH 45103 Clermont County



#### CONTACT:

#### Frank Torbeck, SIOR

withdrawal from the market without notice.

frank.torbeck@everestrealestate.com 513/769-2505

The information submitted is not guaranteed. Although obtained from reliable sources, it is subject to errors, omissions, prior sale and

Everest is the Greater Cincinnati/ Northern Kentucky affiliate for:



A world of real estate expertise
with over 200 offices
in Canada, U.S., Europe,
Asia, South America,
and Australia.

EVEREST

COMMERCIAL REAL ESTATE SERVICES