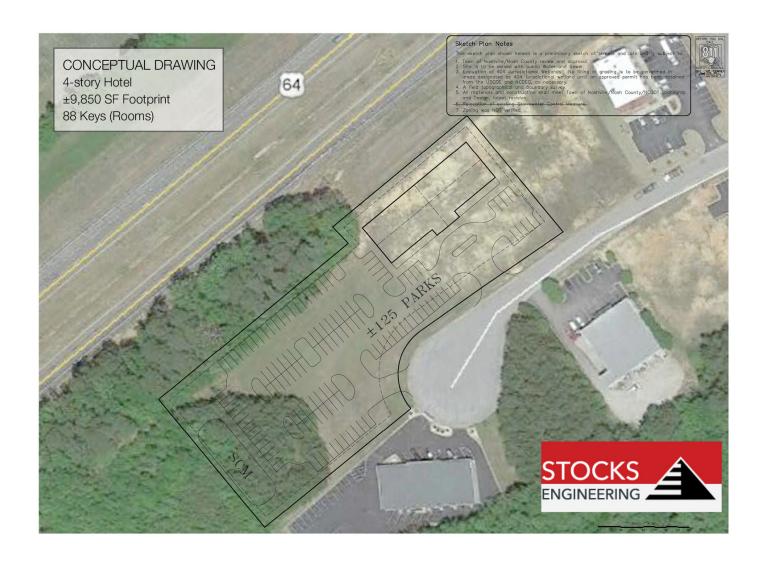

es
- Frontage and visibility from US Hwy. 64
- · Less than 0.2 mile from Exit 459
- Zoned B-1 (Highway Business)
- Located near Bojangles, Ribeyes Steakhouse, Pizza Hut, McDonald's, Day Care, and Dollar Country
- · Water and sewer to site

| Lot # | Size (Acre) | Price/SF | <b>Total Price</b> |
|-------|-------------|----------|--------------------|
| 3     | 0.91        | \$3.75   | \$198,200          |
| 5     | 0.91        | \$3.75   | \$198,200          |
| 7     | 0.78        | \$3.75   | \$169,890          |
| 9     | 1.49        | \$4.00   | \$272,070          |
| 10    | 0.62        | \$4.75   | \$135,040          |
| 11    | 0.61        | \$4.75   | \$132,860          |



### For more information

#### Michael Wallace

C: 919 219 1112 mwallace@naicarolantic.com

# For Sale Land



https:naicarolantic.com

## Outparcels