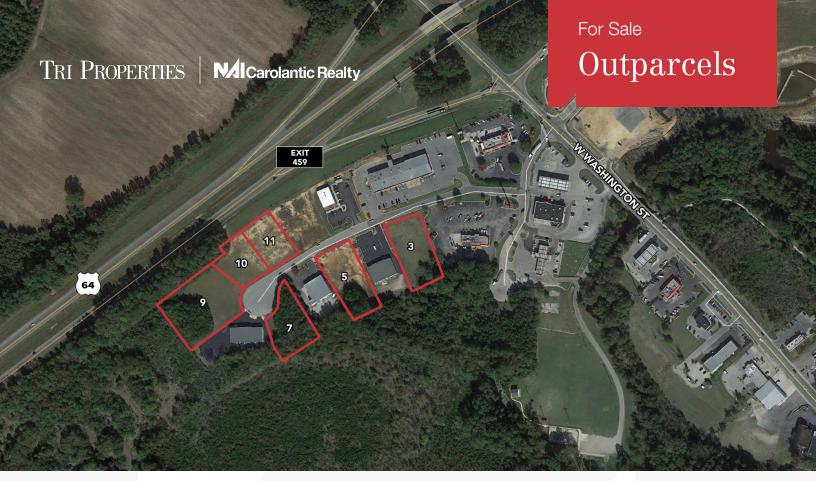

### **Property Highlights**

- ±0.61 acre to ±2.6 acres
- · Up to 3 pad ready sites
- Frontage and visibility from US Hwy. 64
- · Less than 0.2 mile from Exit 459
- Zoned B-1 (Highway Business)
- Located near Bojangles, Ribeyes Steakhouse, Pizza Hut, McDonald's, Day Care, and Dollar Country
- · Water and sewer to site

| Lot # | Size (Acre) | Price/SF | <b>Total Price</b> |
|-------|-------------|----------|--------------------|
| 3     | 0.91        | \$3.75   | \$198,200          |
| 5     | 0.91        | \$3.75   | \$198,200          |
| 7     | 0.78        | \$3.75   | \$169,890          |
| 9     | 1.49        | \$4.00   | \$272,070          |
| 10    | 0.62        | \$4.75   | \$135,040          |
| 11    | 0.61        | \$4.75   | \$132,860          |