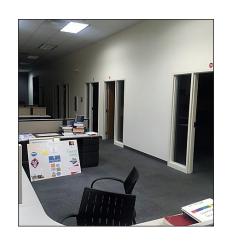

#### FEATURES

- 13,325 SF Available for Sub-Lease
- Lease expires August 14, 2025 (Landlord will negotiate a longer term lease)
- Condition: Excellent
- Office finish
- Date of Construction: 2010
- 50+ Vehicle Parking
- 5 Miles to I-275 and 8.5 Miles to I-75
- Amenities: numerous restaurants, hotels, fitness centers close by
- Lease rate: \$9.00 PSF NNN
- 2017 Operating Expenses: \$1.05/SF
- Estimated 2018 Operating Expenses: \$1.08/SF