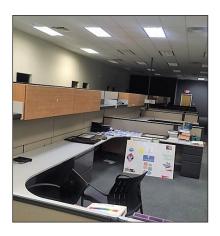

#### FEATURES

- 13,325 SF Available for Sub-Lease
- Lease expires August 14, 2025 (Landlord will negotiate a longer term lease)
- Condition: Excellent
- Office finish
- Date of Construction: 2010
- 50+ Vehicle Parking
- 5 Miles to I-275 and 8.5 Miles to I-75
- Amenities: numerous restaurants, hotels, fitness centers close by
- Lease rate: \$9.00 PSF NNN
- 2017 Operating Expenses: \$1.05/SF
- Estimated 2018 Operating Expenses: \$1.08/SF