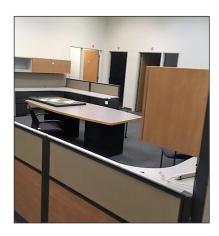

#### FEATURES

- 13,325 SF Available for Sub-Lease
- Lease expires August 14, 2025 (Landlord will negotiate a longer term lease)
- Condition: Excellent
- Office finish
- Date of Construction: 2010
- 50+ Vehicle Parking
- 5 Miles to I-275 and 8.5 Miles to I-75
- Amenities: numerous restaurants, hotels, fitness centers close by
- Lease rate: \$9.00 PSF NNN
- 2017 Operating Expenses: \$1.05/SF
- Estimated 2018 Operating Expenses: \$1.08/SF