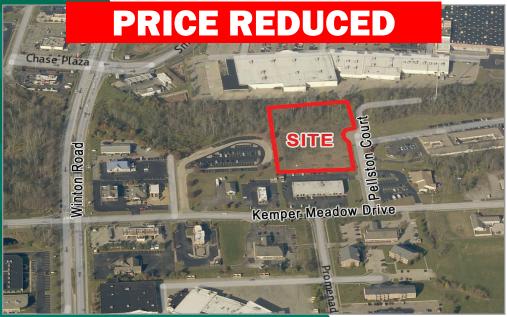

### FEATURES

- 2.96 Acres
- All utilities
- Zoning: PB (Planned Business District)
- Flat topography
- 0.9 Miles to I-275
   5.2 Miles to I-75
   10.7 Miles to I71
- Sale price: \$175,000 \$135,000

### LOCATION

I I 20 Pellston Court
Forest Park, OH 45240
Hamilton County
Parcel ID # 591-0011-0218-00