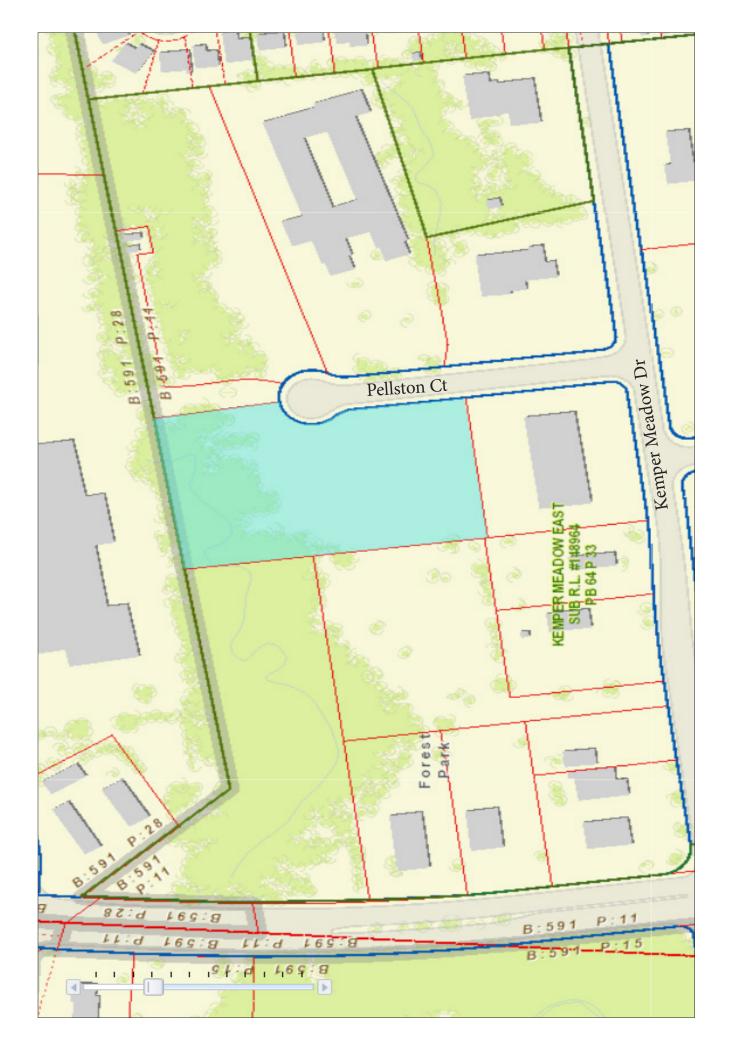

### FEATURES

- 2.96 Acres
- All utilities
- Zoning: PB (Planned Business District)
- Flat topography
- 0.9 Miles to I-275
   5.2 Miles to I-75
   10.7 Miles to I71
- Sale price: \$175,000 \$135,000

### LOCATION

I I 20 Pellston Court
Forest Park, OH 45240
Hamilton County
Parcel ID # 591-0011-0218-00