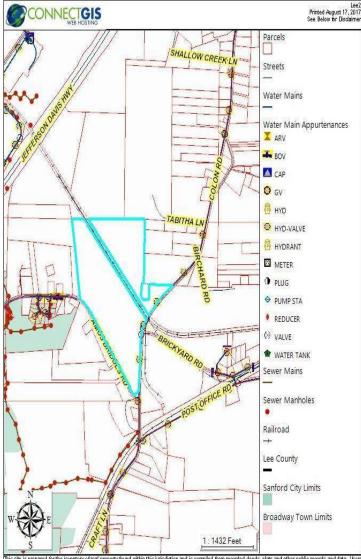

WATER & SEWER

Source: Lee County Connect GIS

This site is prepared for the inventory of real property found within this jurisdiction and is compiled from recorded deeds, plats and other public records and data. Lises of this site is prepared for the inventory of real property found within this jurisdiction and is compiled from recorded deeds, plats and other public records and data. Lises of this site are hereby notified that the abreementoed public primary inbrmation sources should be consulted for vertication of the inbrmation contained on this site. County of the and Dudé Soldones, the assess contast the Lee County State and Public and Instances. The map, layer, data and wabste county Appriatel Department (any building information is normation entry state). Services Department fram building information is normally be assessed on the an and water and the information on the any parent defined and illustration and adjust and an assoch, some limitations may apply based our parent defined material and lives that and wabste Department fram building informations is a sources and the information on the site of defined and internative power and the internation contained within to the general publics and has not cousting and the information on the site was assoch, some limitations may apply based our esticions in proceed by ther sources or agencies supplying data to Lee County Viperinate address factors (County) department and the Department and the accuracy to approxement, the accuracy to any sources and outs as to count any other sources and outs as one cousting is and and the accuracy to any department on the county of the contents of the layer. Areas depicted are approxement material manual transaltations and using userving or engineering purpose, is given with respect to the substantive content of this are not take or commoting any single or denations. The user addition of the layer does not constitute any addition and are not necessarily accurate to a of distribution of the layer does not not sold as the counter of the layer does is given with respect to t