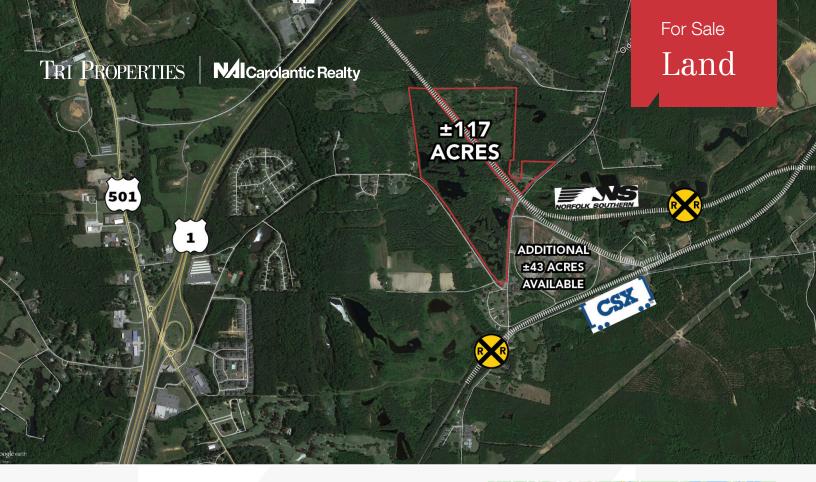

# 1751 Colon Rd.

Sanford, North Carolina 27330

## **Property Highlights**

- ±117 acres
- · Access to dual rail
- CSX
- Norfolk Southern
- 3 Minutes to US Hwy. 1 and US Hwy. 421
- 18 Minutes to I-540 (RTP/RDU)
- 27 Minutes to I-40 (Raleigh)
- Zoning: Heavy Industrial District
- Water and sewer nearby
- US Hwy. 1, Exit 71: 2 Miles
- · Sanford: 4 Miles
- Sales price: \$10,000/acre