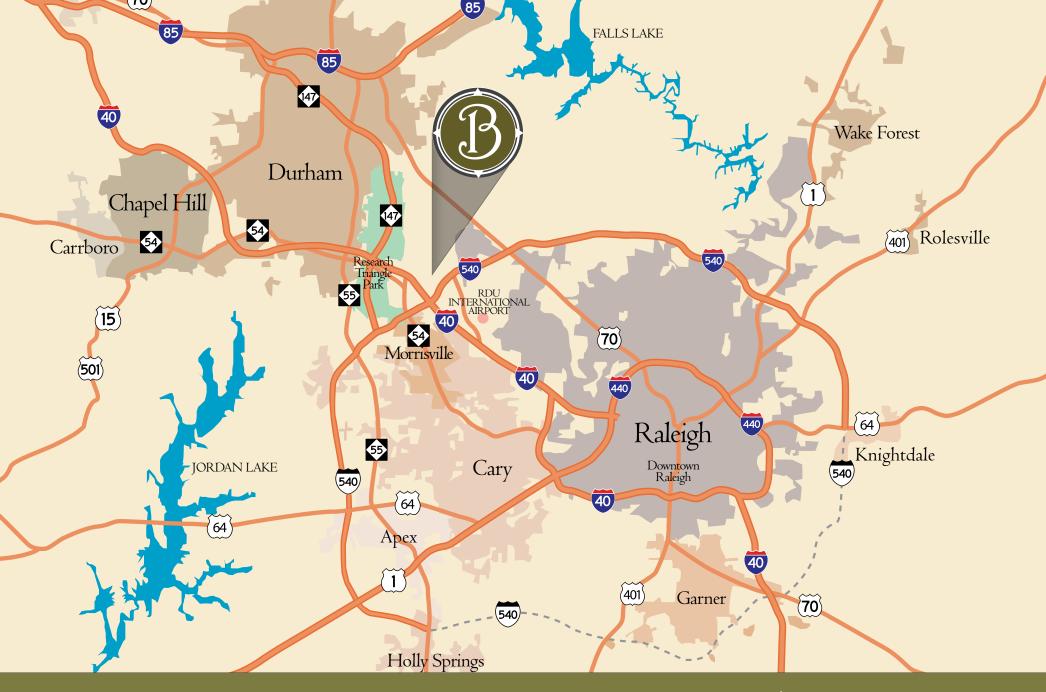

# LAND FOR SALE

I-40 & I-540: MAIN & MAIN IN THE HEART OF RTP. THE BEST OF BOTH WORLDS ARE AT BETHPAGE

**LOCATION** Located at Page Road and

> Chin Page Road. Minutes from I-40 and I-540, and

**RDU** Airport