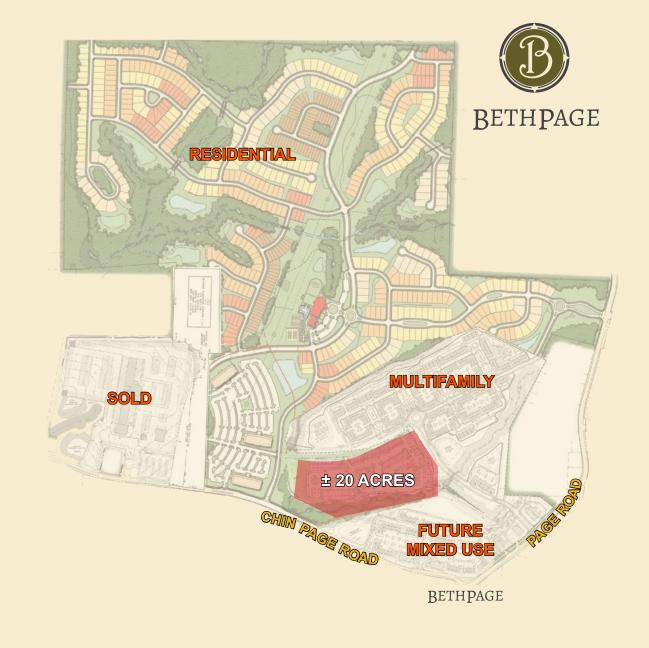

## **MASTER PLAN**

## **FEATURES**

Adjacent to Creekside of Bethpage

Adjacent to villa center entitled for up to 150,000 square feet of commercial/retail

Close proximity and easy acess to numerous existing amenities at Brier Creek and Imperial Center

1.2 miles from I-40/Page Road interchange

Recreation facilities include: Paved pedestrian trail Plaza area Multipurpose fields

Contact:

**ROB GRIFFIN** 919.281.2318 rgriffin@triprop.com

**GREG SANCHEZ** 919.281.2321 gsanchez@triprop.com