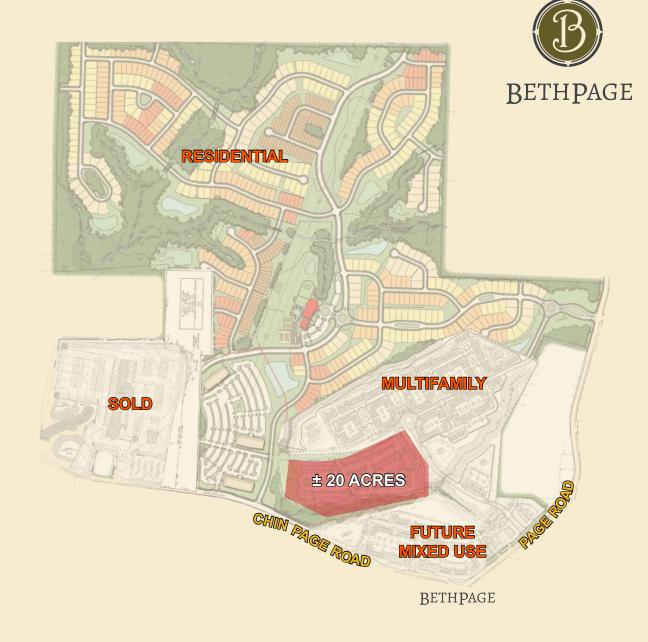

## **MASTER PLAN**

## **FEATURES**

Adjacent to Creekside of Bethpage

Adjacent to villa center entitled for up to 150,000 square feet of commercial/retail

Close proximity and easy acess to numerous existing amenities at Brier Creek and Imperial Center

1.2 miles from I-40/Page Road interchange

Recreation facilities include: Paved pedestrian trail Plaza area Multipurpose fields

Contact:

**ROB GRIFFIN** 919.281.2318 rgriffin@triprop.com

**GREG SANCHEZ** 919.281.2321 gsanchez@triprop.com