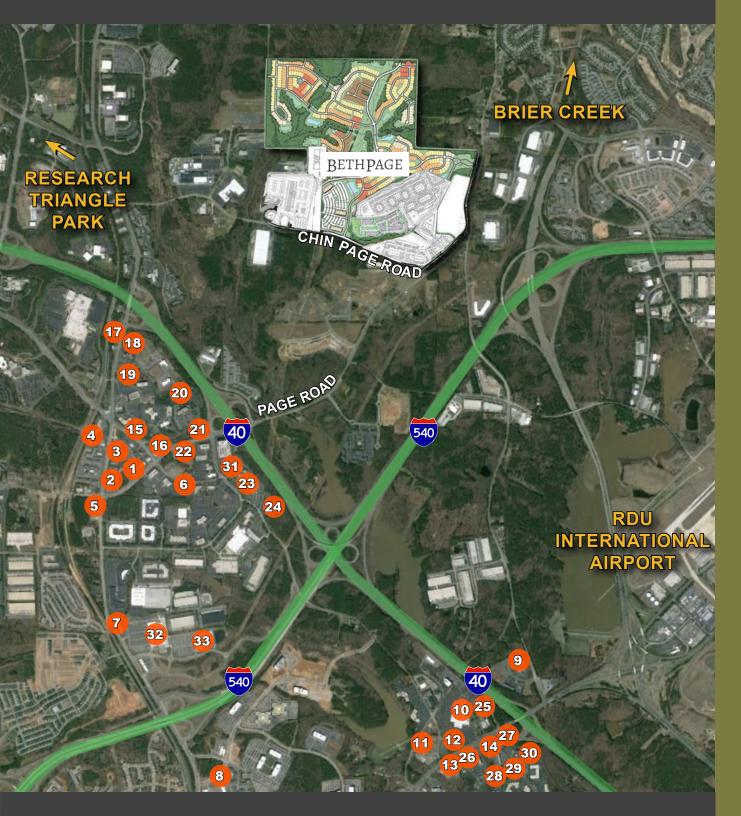

## SURROUNDING AMENITIES

- 1 Starbucks Mez Page Road Grill Jimmy John's YoFresh
- 2 McDonald's Arby's Bojangles
- 3 Quiznos Randy's Pizza Tropical Smoothie Wok N' Grill
- 4 Subway Wendy's Cilantro Lina's Cafe Curry Point Express Ping Pong Cafe
- 5 Burger King
- 6 Chelsea Cafe
- Bruegger's Bagels Jake's Wayback Burgers Neo Japan
- 8 The Brunch Box Tervakin'
- 9 Capital City Chop House
- 10 Subway
- 11 Cracker Barrel
- 12 Jersey Mike's
- 13 Hooter's
- 14 Waffle House

## BANKING

- 15 State Employee's Credit Union
- 16 Coastal Federal Credit Union

### ACCOMODATIONS

- 17 Holiday Inn Express
- 18 Extended Stay
- 19 Homewood Suites
- 20 Doubletree
- 21 Comfort Suites
- 22 Wingate
- 23 Sheraton Imperial
- 24 Spring Hill Suites
- 25 Residence Inn
- 26 Fairfield Inn
- 27 Hampton Inn
- 28 Staybridge Suites
- 29 La Quinta Inn
- 30 Courtyard Marriott

### OTHER

- 31 Fitness Connection
- 32 Walmart
- 33 Sam's Club

TRI PROPERTIES

Na Carolantic Realty