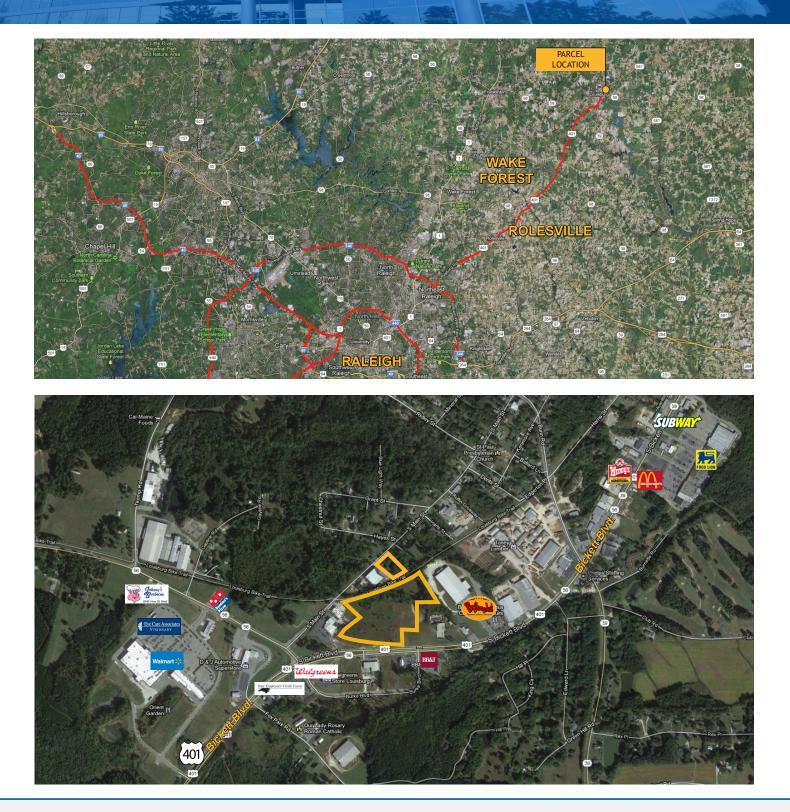

# LAND FOR SALE Highway 401 Louisburg, NC

Cal-Main

LOCATED ON US-401, THE PRIMARY THOROUGHFARE THROUGH FRANKLIN COUNTY. DIRECTLY ADJACENT TO A HOST OF OTHER RETAILERS INCLUDING WALMART, WALGREENS, BB&T, BOJANGLES AND LOCAL GROCER MOSS FOODS.

# ± 13 ACRES FOR SALE

Contact:

**ROB GRIFFIN** 919.281.2318 rgriffin@triprop.com

5425 Page Road, Suite 100 Durham, NC 27703 triprop.com

All information provided herein is from sources deemed reliable. However, all information is subject to verification. Tri Properties does not independently verify nor warrant the accuracy of the information.