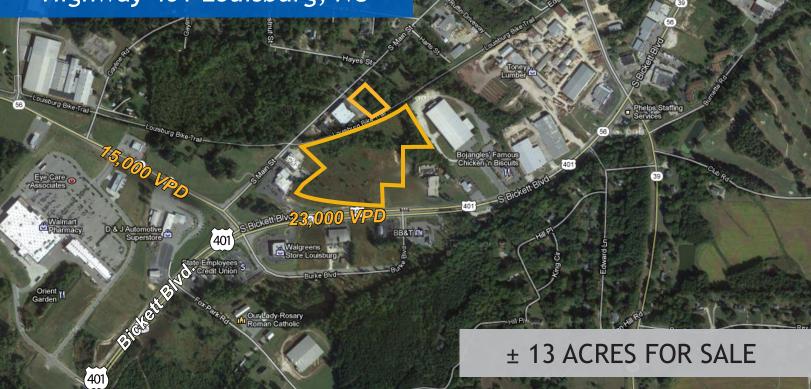

# LAND FOR SALE Highway 401 Louisburg, NC

Cal-Main

LOCATED ON US-401, THE PRIMARY THOROUGHFARE THROUGH FRANKLIN COUNTY. DIRECTLY ADJACENT TO A HOST OF OTHER RETAILERS INCLUDING WALMART, WALGREENS, BB&T, BOJANGLES AND LOCAL GROCER MOSS FOODS.

| SIZE              | 13.28 acres                                                                 |
|-------------------|-----------------------------------------------------------------------------|
| PRICE             | Contact for pricing                                                         |
| ZONING            | Town of Louisburg; Highway<br>Business                                      |
| UTILITIES         | Public Water, Sewer and Gas available                                       |
| SITE LOCATION     | Louisburg, Franklin County                                                  |
| TRANSPORTATION    | Full service access onto Bickett Blvd. and Main St.                         |
| SITE IMPROVEMENTS | Partially cleared and graded.<br>Wetland delineation by US ACE<br>complete. |