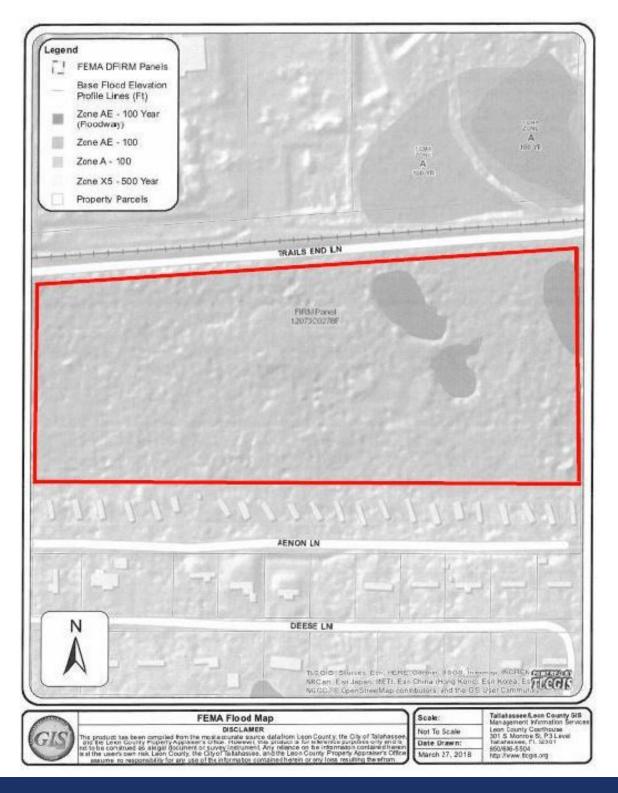

### **ADDITIONAL PHOTOS**

#### **PROPERTY OVERVIEW**

15.25 Acres of wooded industrial zoned land frontage on Aenon Church Road. Development plans in place for up to 63,000 sq ft of warehouse space.

## 15.25 AC AENON CHURCH INDUSTRIAL

AENON CHURCH RD, TALLAHASSEE, FL 32304