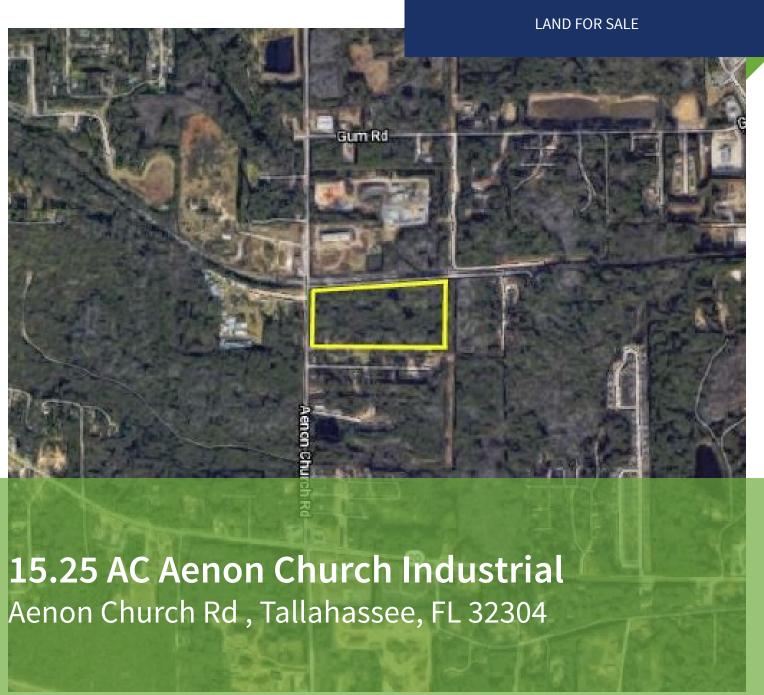

### **EXECUTIVE SUMMARY**

## 15.25 AC AENON CHURCH INDUSTRIAL

AENON CHURCH RD, TALLAHASSEE, FL 32304

### **OFFERING SUMMARY**

**Sale Price:** \$244,000

**Price / Acre:** \$16,000

**Lot Size:** 15.25 Acres

**Zoning:** M-1 Industrial

**APN:** 21-31-20-231-0000

#### **PROPERTY OVERVIEW**

15.25 Acres of wooded industrial zoned land frontage on Aenon Church Road. Development plans in place for up to 63,000 sq ft of warehouse space.