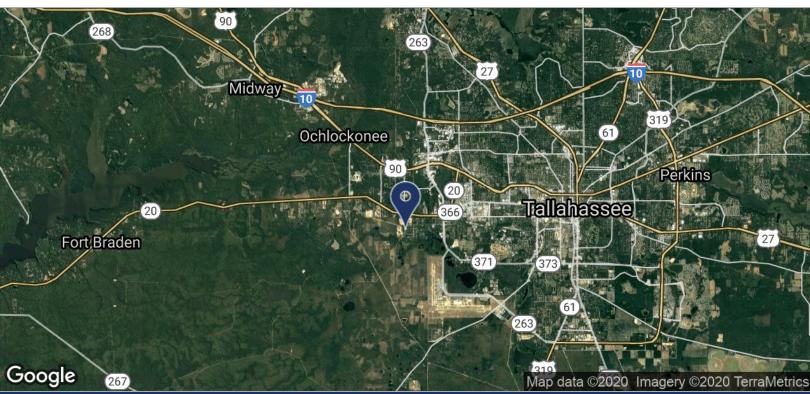

**LOCATION MAPS** 

#### **LOCATION OVERVIEW**

Take Hwy 90 to Aenon Church Road. The property is located on the left after the railroad.