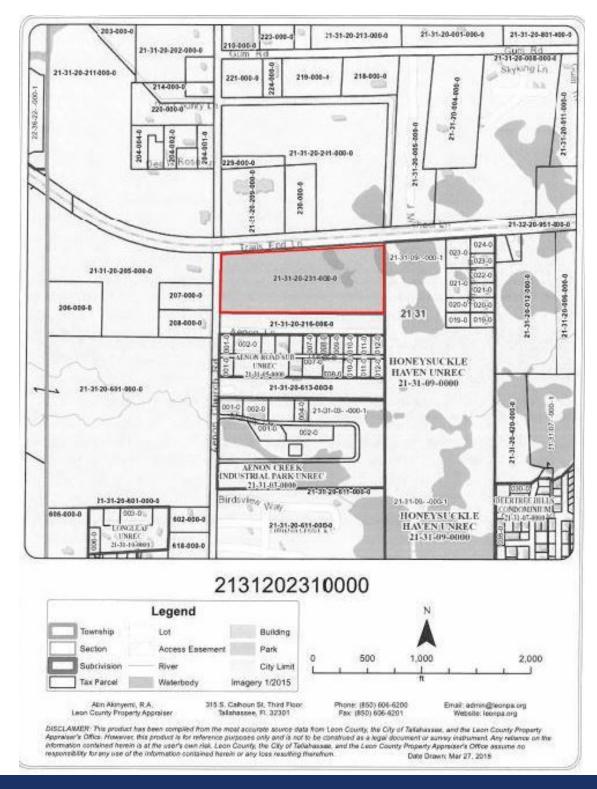

**LOCATION MAPS** 

# 15.25 AC AENON CHURCH INDUSTRIAL

AENON CHURCH RD, TALLAHASSEE, FL 32304

Mark Beaudoin 850.545.0395 mbeaudoin@tlgproperty.com TLG REAL ESTATE SERVICES

3520 Thomasville Road, Suite 200, Tallahassee, FL 32309