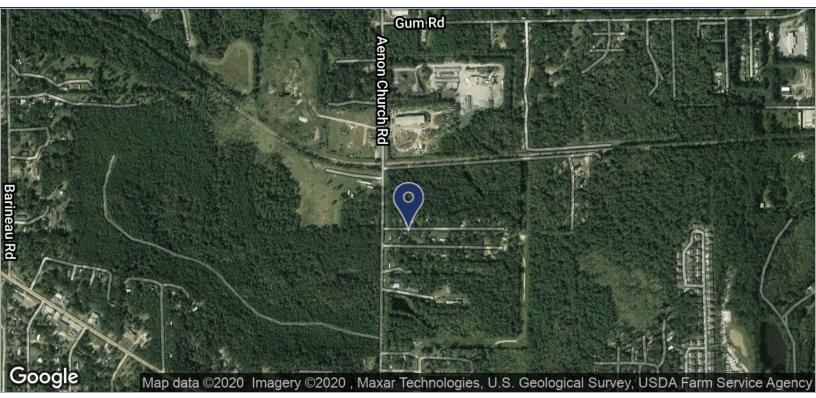

**LOCATION MAPS** 

#### **LOCATION OVERVIEW**

Take Hwy 90 to Aenon Church Road. The property is located on the left after the railroad.