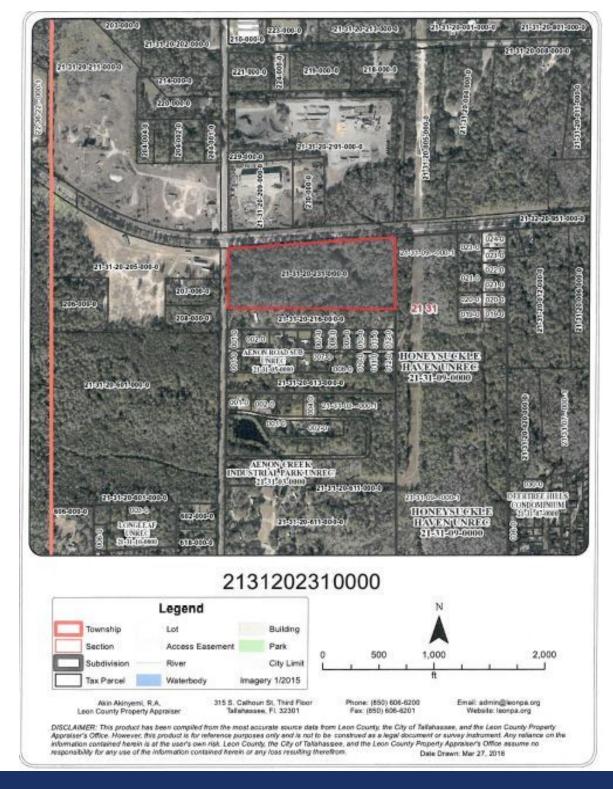

**LOCATION MAPS** 

# 15.25 AC AENON CHURCH INDUSTRIAL

AENON CHURCH RD, TALLAHASSEE, FL 32304

Mark Beaudoin 850.545.0395 mbeaudoin@tlgproperty.com TLG REAL ESTATE SERVICES

3520 Thomasville Road, Suite 200, Tallahassee, FL 32309