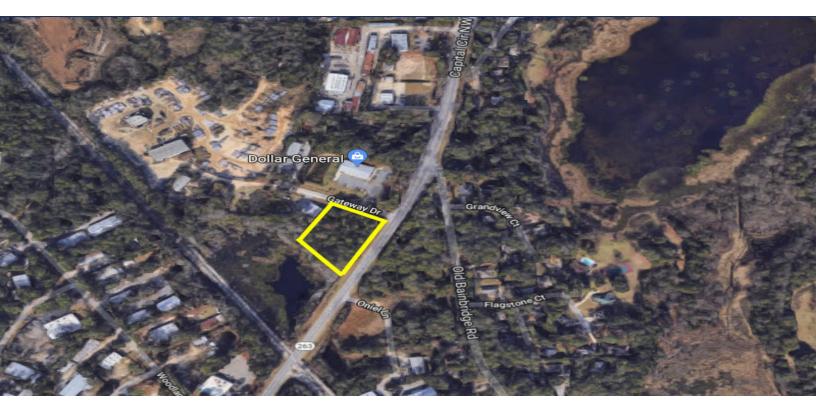

# EXECUTIVE SUMMARY CCNW & GATEWAY DR CAPITAL CIRCLE NW, TALLAHASSEE, FL 32303

| OFFERING SUMMARY |                   | PROPERTY OVERVIEW                                                                                                                                                    |
|------------------|-------------------|----------------------------------------------------------------------------------------------------------------------------------------------------------------------|
| Sale Price:      | \$250,000         | Great location with excellent visibility on CCNW, approximately 400 feet of frontage. Potential uses may include convenience store or commercial or retail building. |
| Lot Size:        | 2 Acres           | LOCATION OVERVIEW                                                                                                                                                    |
|                  |                   | This parcel is located at the corner of Capital Circle NW and Gateway Drive between the Lakewood Business Center and Oak Valley Publix.                              |
|                  |                   |                                                                                                                                                                      |
| Zoning:          | C-2               |                                                                                                                                                                      |
|                  |                   |                                                                                                                                                                      |
| APN:             | 24-31-20-408-0000 |                                                                                                                                                                      |