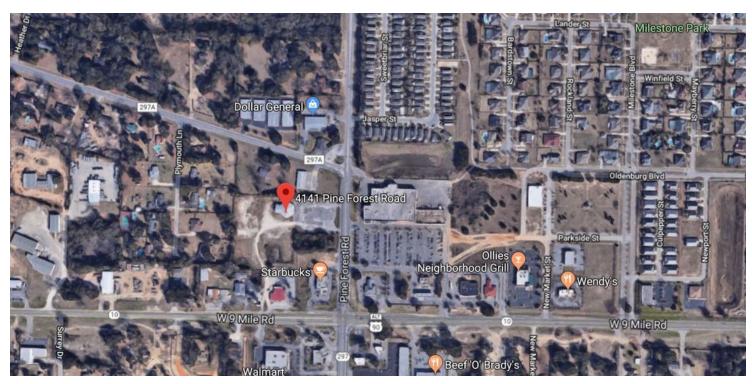

#### **PROPERTY OVERVIEW**

Exceptional development site located directly across the street from Publix anchored Pine Forest Retail center, in Pensacola's fastest growing submarket. Located at the areas most dominate fully signalized intersection. Current zoning allows for a variety of uses including, retail, multi-family and/or medical. The property provides frontage and access on Nine Mile Road, Pine Forest Rd, and Hwy 297-A making ingress and egress incredibly easy. The seller will consider a subdivision.

#### **PROPERTY HIGHLIGHTS**

- Exceptional Visibility
- Access on Three Highways
- Favorable zoning
- Three Contiguous Parcels

Price / SF: \$5

\$5.05

• 45,000 Plus Traffic Count at Intersection