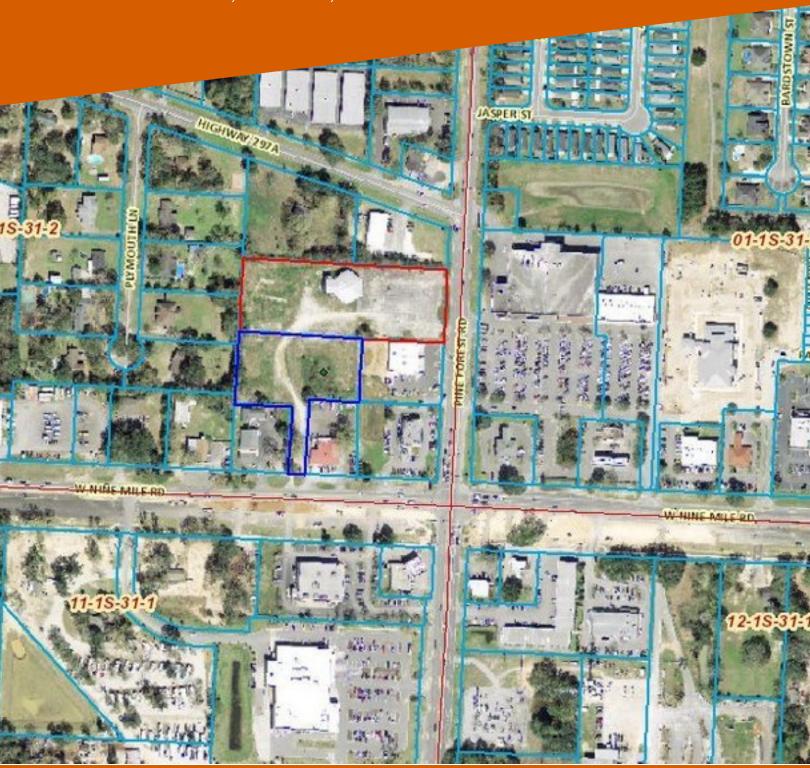

#### **PROPERTY OVERVIEW**

Exceptional development site located directly across the street from Publix anchored Pine Forest Retail center, in Pensacola's fastest growing submarket. Located at the areas most dominate fully signalized intersection. Current zoning allows for a variety of uses including, retail, multi-family and/or medical. The property provides frontage and access on Nine Mile Road, Pine Forest Rd, and Hwy 297-A making ingress and egress incredibly easy. The seller will consider a subdivision.

Lot Size: 5.0 Acres

#### **PROPERTY HIGHLIGHTS**

- Exceptional Visibility
- Access on Three Highways
- Favorable zoning
- Three Contiguous Parcels

Price / SF: \$5

\$5.05

• 45,000 Plus Traffic Count at Intersection