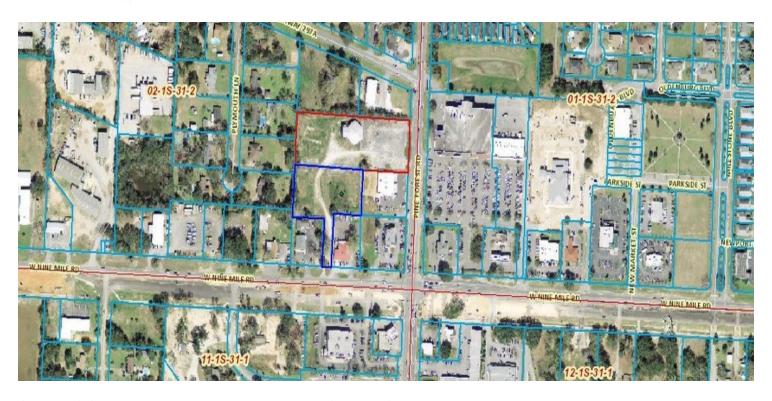

#### **PROPERTY OVERVIEW**

Exceptional development site located directly across the street from Publix anchored Pine Forest Retail center, in Pensacola's fastest growing submarket. Located at the areas most dominate fully signalized intersection. Current zoning allows for a variety of uses including, retail, multi-family and/or medical. The property provides frontage and access on Nine Mile Road, Pine Forest Rd, and Hwy 297-A making ingress and egress incredibly easy. The seller will consider a subdivision.

Lot Size: 5.0 Acres

#### **PROPERTY HIGHLIGHTS**

- Exceptional Visibility
- Access on Three Highways
- Favorable zoning
- Three Contiguous Parcels

Price / SF: \$5

\$5.05

• 45,000 Plus Traffic Count at Intersection