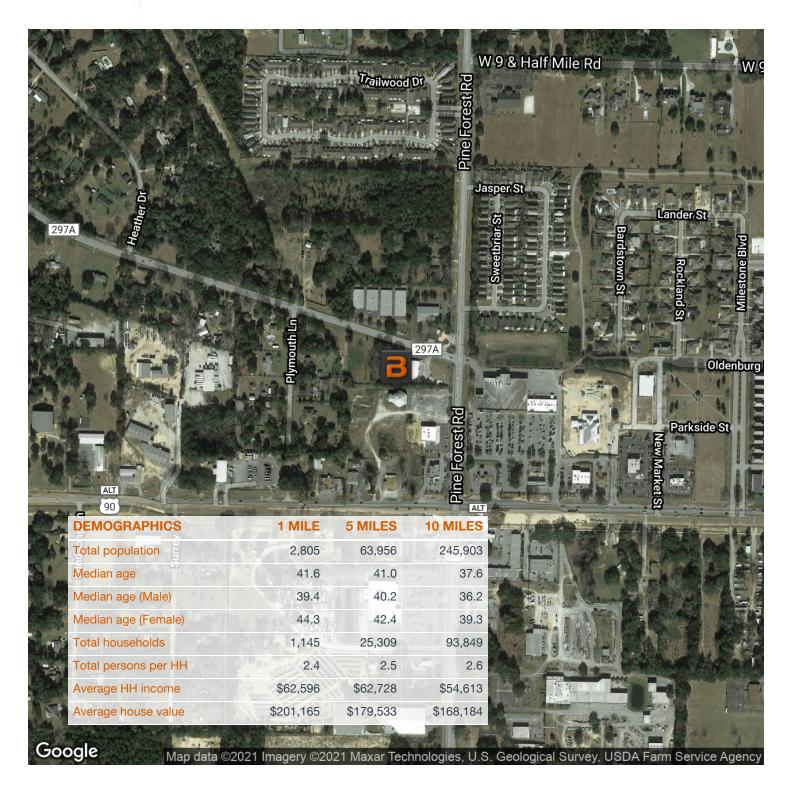

ix anchored Pine Forest Retail center, in Pensacola's fastest growing submarket. Located at the areas most dominate fully signalized intersection. Current zoning allows for a variety of uses including, retail, multi-family and/or medical. The property provides frontage and access on Nine Mile Road, Pine Forest Rd, and Hwy 297-A making ingress and egress incredibly easy. The seller will consider a subdivision.

Lot Size: 5.0 Acres

#### **PROPERTY HIGHLIGHTS**

- Exceptional Visibility
- Access on Three Highways
- Favorable zoning
- Three Contiguous Parcels

Price / SF: \$5

\$5.05

• 45,000 Plus Traffic Count at Intersection





# **Commercial Land Available**

4141 Pine Forest Road, Pensacola, FL 32533









# **Commercial Land Available**

4141 Pine Forest Road, Pensacola, FL 32533