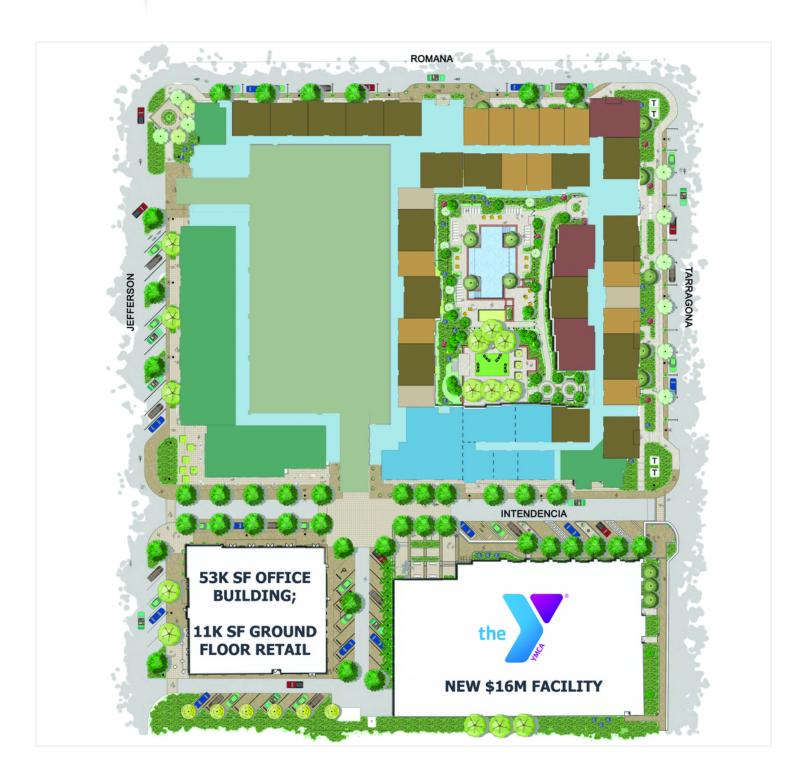

#### **PROPERTY OVERVIEW**

Southtowne is downtown's newest neighborhood, featuring \$80,000,000 of investment including 26,000 SF of retail, 35,000 of Class Office, a \$16 Million YMCA and 258 Class A apartments. This brand new, four story mixed use building will consist of a total of 53,217 sf of office and retail space. There will be 11,200sf of retail available on the ground floor with approximately 14,000 sf of office on the remaining three floors. Join Clark Partington Hart, the region's premier law firm, in Pensacola's newest Class "A" Building and Wells Fargo. Once completed, the building will feature design elements that are meant to mirror facets of neighboring buildings and pay homage to architectural styles traditionally erected in buildings from Pensacola's vibrant history dating back to 1559, while at the same time taking advantage of modern design, construction methods and efficiencies. The interiors are provided in move-in condition and will feature Class A common restrooms in the office portion with vanilla box finish in the tenant space.

### **PROPERTY HIGHLIGHTS**

- 53,217 SF Class "A" Office with Street Level Retail
- Flexible Square Footages
- · Structured Parking On Site
- Spaces delivered in move in condition

**Shawn Maxey** 

Pensacola