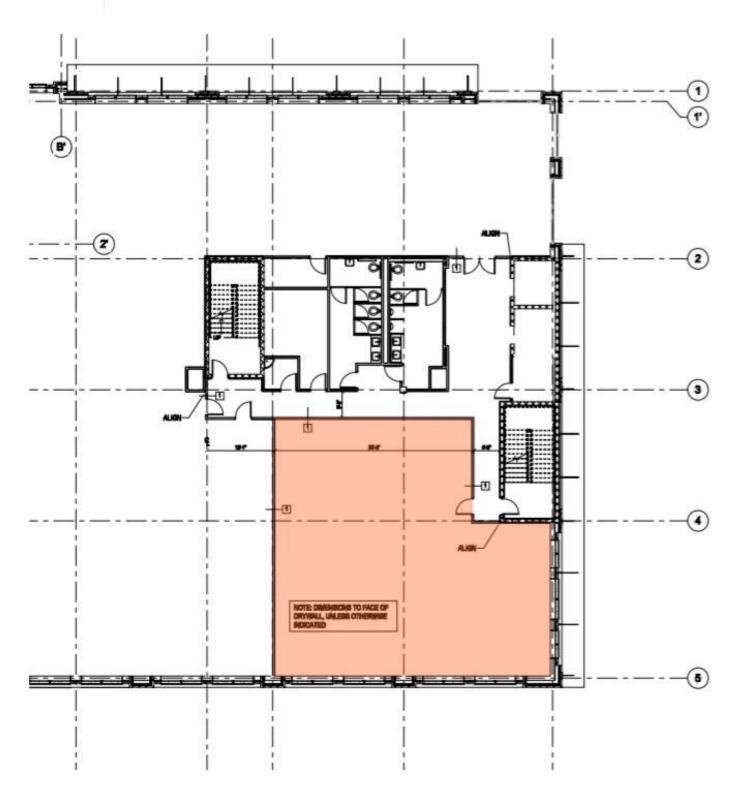

### **OFFERING SUMMARY**

Available Space For 3,367 sf Lease:

Type Of Space First floor retail,

Available: second and third

floor office

Year Built: 2017

**Parking:** 7 story structured parking

Market: Downtown

# Office Space At Southtowne

125 Intendencia Street, Pensacola, FL 32502

**LEASE TYPE** 

NNN

TOTAL SPACE | 2,665 SF

LEASE TERM | 120 months

**CAM & TAX** | \$11.41 SF/yr

SUITE TENANT SIZE (SF) LEASE TYPE LEASE RATE

Suite 2 Available 2,665 SF NNN \$24.00 SF/yr