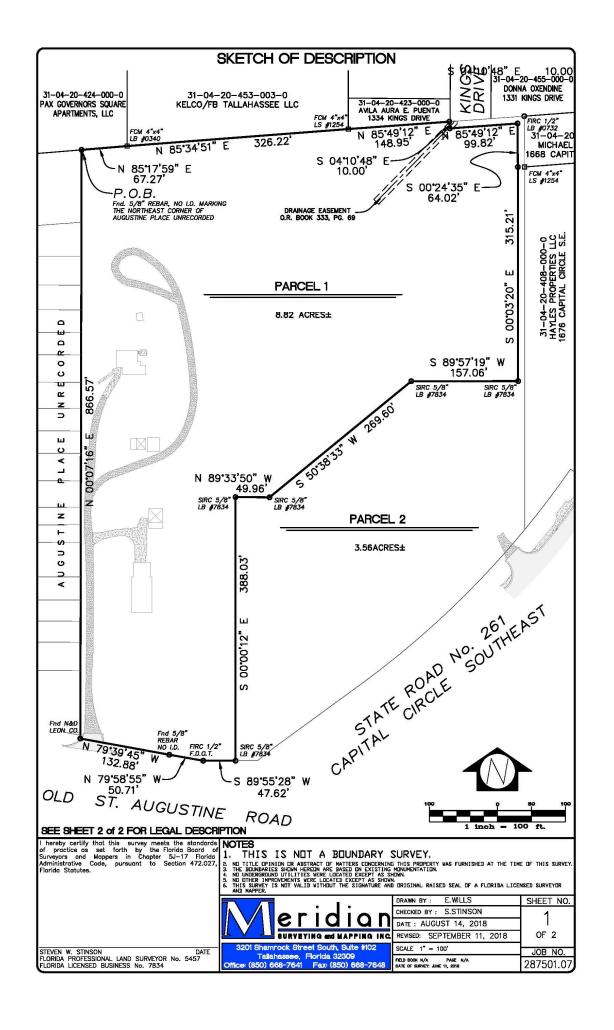

#### **OFFERING SUMMARY**

Sale Price: \$1,100,000

Lot Size: 8.82 Acres

APN: 31-04-20-405-0000

**Traffic Counts:** 41,500 Capital Circle SE

5,200 Old St. Augustine Rd.

AC (Activity Center) **Zoning:** 