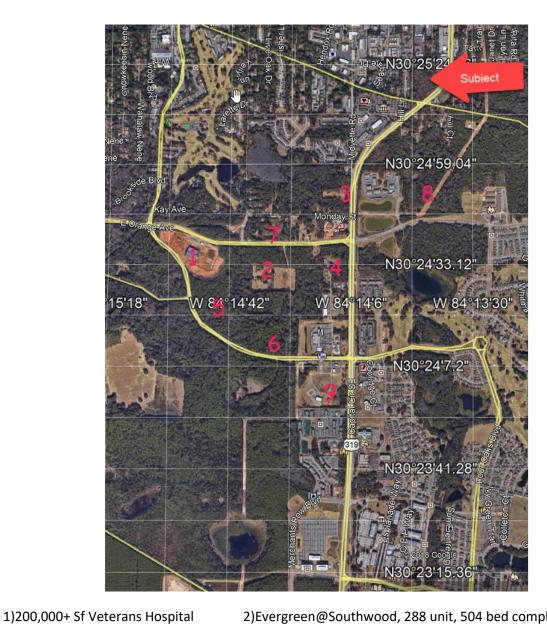

#### ONGOING AND RECENTLY COMPLETED DEVELOPMENT PROJECTS

3)8200 sf mixed use project
5)162,000sf state office complex
7)166 unit retirement facility
9)14,500sf multi tenant retail

2)Evergreen@Southwood, 288 unit, 504 bed complex
4)13,000sf free standing emergency room
6)Lullwater, 244 unit,426 bed complex
8)65,500 sf, 97 unit skilled nursing facility