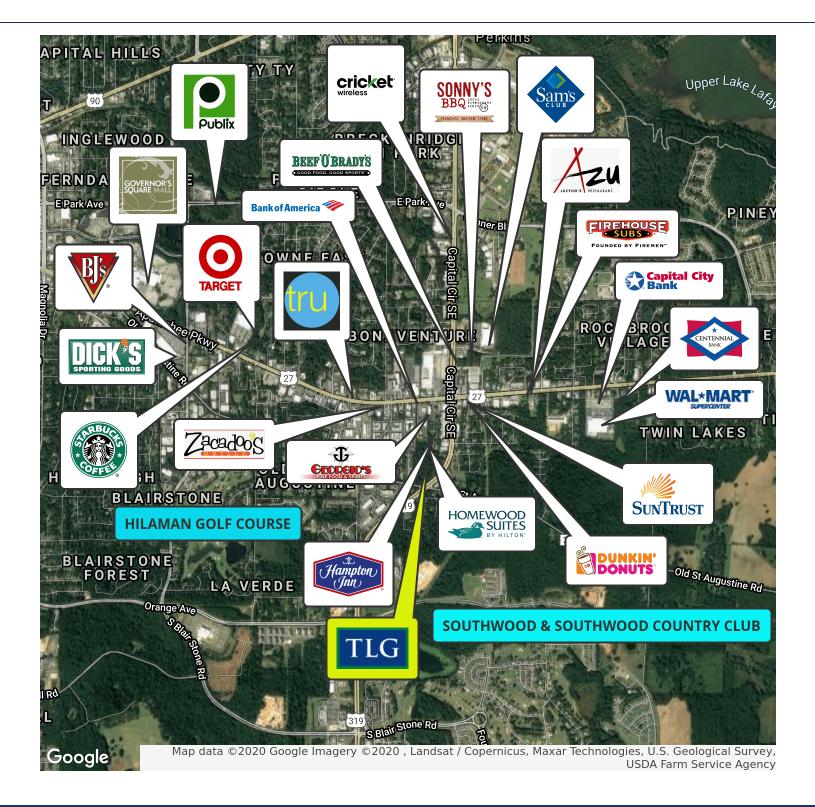

d, Suite 200, Tallahassee, FL 32309





## **AADT TRAFFIC COUNTS**

# 2822 OLD ST. AUGUSTINE ROAD

TALLAHASSEE, FL 32301



**Sam Frazier** 850.251.1505 sam@tlgproperty.com TLG REAL ESTATE SERVICES

3520 Thomasville Road, Suite 200, Tallahassee, FL 32309 850.385.6363





## PROPOSED POSSIBLE SITE PLAN

## 2822 OLD ST. AUGUSTINE ROAD

TALLAHASSEE, FL 32301







#### ONGOING AND RECENTLY COMPLETED DEVELOPMENT PROJECTS



3)8200 sf mixed use project
5)162,000sf state office complex
7)166 unit retirement facility
9)14,500sf multi tenant retail

2)Evergreen@Southwood, 288 unit, 504 bed complex
4)13,000sf free standing emergency room
6)Lullwater, 244 unit,426 bed complex
8)65,500 sf, 97 unit skilled nursing facility



**RETAILER MAP** 

# 2822 OLD ST. AUGUSTINE ROAD

TALLAHASSEE, FL 32301



**Sam Frazier** 850.251.1505 sam@tlgproperty.com **TLG REAL ESTATE SERVICES** 

3520 Thomasville Road, Suite 200, Tallahassee, FL 32309 850.385.6363