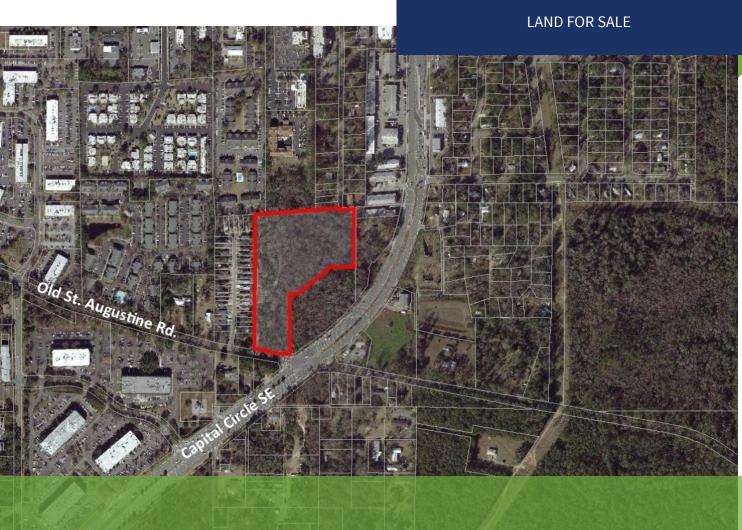

#### **PROPERTY OVERVIEW**

Rare Opportunity!!

This 8.82 acre site is situated on the NW corner of the signalized intersection of US 319/Capital Circle SE and Old St. Augustine Rd. Just to the North is US 27/Apalachee Parkway, and to the South is the Southwood D.R.I by St. Joe, the new VA Hospital, Federal Court House, two high schools, and several hundred thousand square feet of State of Florida Office Complexes. This site currently has in place a 24' commercial driveway on Old St. Augustine. The zoning district is Activity Center.

#### **LOCATION OVERVIEW**

Located on the corner of Capital Circle SE and Old St. Augustine Rd.

**Click Here for Zoning Information** 