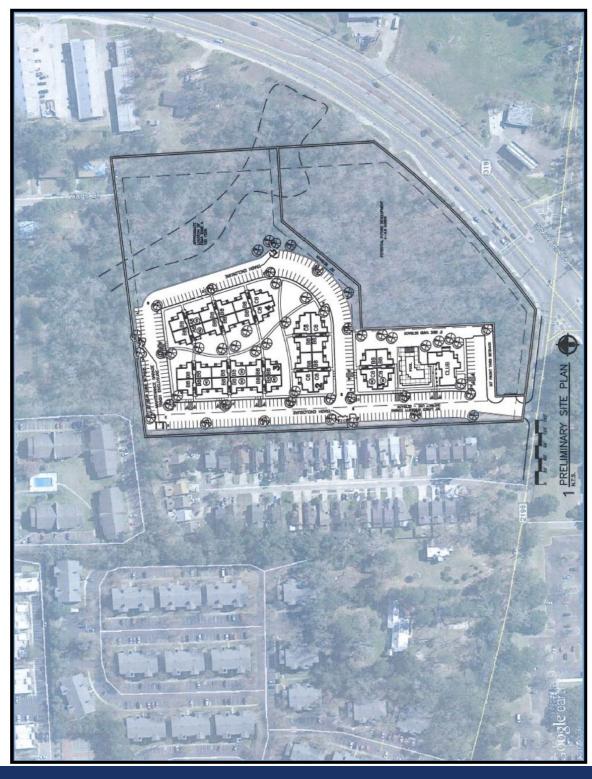

r Zoning Information** 



## **TOPOGRAPHY MAP**

# 2822 OLD ST. AUGUSTINE ROAD

TALLAHASSEE, FL 32301



**Sam Frazier** 850.251.1505 sam@tlgproperty.com **TLG REAL ESTATE SERVICES**3520 Thomasville Road, Suite 200, Tallahassee, FL 32309





## HISTORIC OLD ST. AUGUSTINE CANOPY ROAD

## 2822 OLD ST. AUGUSTINE ROAD

TALLAHASSEE, FL 32301



**Sam Frazier** 850.251.1505 sam@tlgproperty.com TLG REAL ESTATE SERVICES

3520 Thomasville Road, Suite 200, Tallahassee, FL 32309





## **AADT TRAFFIC COUNTS**

# 2822 OLD ST. AUGUSTINE ROAD

TALLAHASSEE, FL 32301



**Sam Frazier** 850.251.1505 sam@tlgproperty.com TLG REAL ESTATE SERVICES

3520 Thomasville Road, Suite 200, Tallahassee, FL 32309 850.385.6363





## PROPOSED POSSIBLE SITE PLAN

## 2822 OLD ST. AUGUSTINE ROAD

TALLAHASSEE, FL 32301







#### ONGOING AND RECENTLY COMPLETED DEVELOPMENT PROJECTS



3)8200 sf mixed use project
5)162,000sf state office complex
7)166 unit retirement facility
9)14,500sf multi tenant retail

2)Evergreen@Southwood, 288 unit, 504 bed complex
4)13,000sf free standing emergency room
6)Lullwater, 244 unit,426 bed complex
8)65,500 sf, 97 unit skilled nursing facility



**RETAILER MAP** 

# 2822 OLD ST. AUGUSTINE ROAD

TALLAHASSEE, FL 32301



**Sam Frazier** 850.251.1505 sam@tlgproperty.com **TLG REAL ESTATE SERVICES** 

3520 Thomasville Road, Suite 200, Tallahassee, FL 32309 850.385.6363