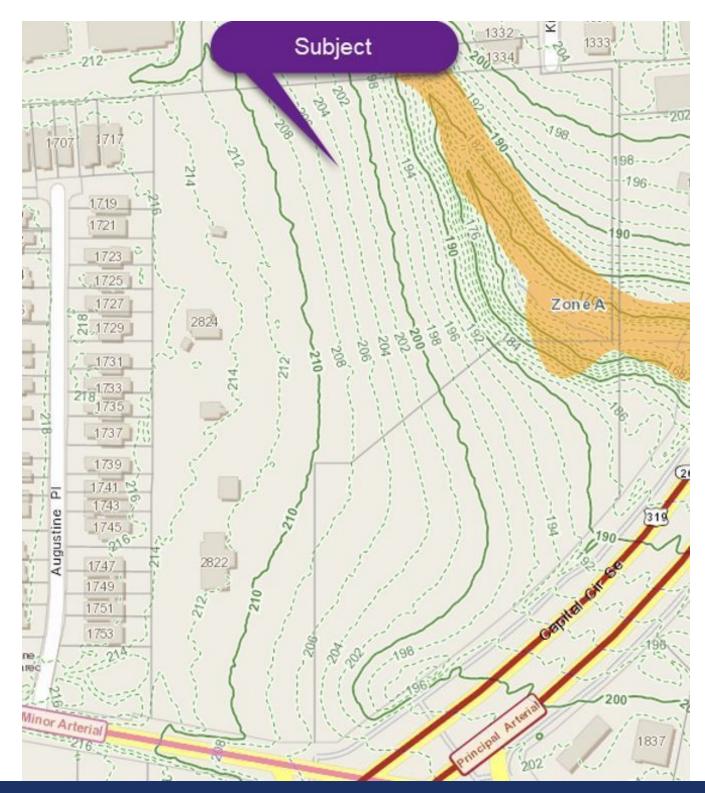

e Rd.

AC (Activity Center) **Zoning:** 

#### **PROPERTY OVERVIEW**

Rare Opportunity!!

This 8.82 acre site is situated on the NW corner of the signalized intersection of US 319/Capital Circle SE and Old St. Augustine Rd. Just to the North is US 27/Apalachee Parkway, and to the South is the Southwood D.R.I by St. Joe, the new VA Hospital, Federal Court House, two high schools, and several hundred thousand square feet of State of Florida Office Complexes. This site currently has in place a 24' commercial driveway on Old St. Augustine. The zoning district is Activity Center.

#### **LOCATION OVERVIEW**

Located on the corner of Capital Circle SE and Old St. Augustine Rd.

**Click Here for Zoning Information** 



## **TOPOGRAPHY MAP**

# 2822 OLD ST. AUGUSTINE ROAD

TALLAHASSEE, FL 32301



**Sam Frazier** 850.251.1505 sam@tlgproperty.com **TLG REAL ESTATE SERVICES**3520 Thomasville Road, Suite 200, Tallahassee, FL 32309





## HISTORIC OLD ST. AUGUSTINE CANOPY ROAD

## 2822 OLD ST. AUGUSTINE ROAD

TALLAHASSEE, FL 32301



**Sam Frazier** 850.251.1505 sam@tlgproperty.com TLG REAL ESTATE SERVICES

3520 Thomasville Road, Suite 200, Tallahassee, FL 32309





## **AADT TRAFFIC COUNTS**

# 2822 OLD ST. AUGUSTINE ROAD

TALLAHASSEE, FL 32301



**Sam Frazier** 850.251.1505 sam@tlgproperty.com TLG REAL ESTATE SERVICES

3520 Thomasville Road, Suite 200, Tallahassee, FL 32309 850.385.6363





## PROPOSED POSSIBLE SITE PLAN

## 2822 OLD ST. AUGUSTINE ROAD

TALLAHASSEE, FL 32301







#### ONGOING AND RECENTLY COMPLETED DEVELOPMENT PROJECTS



3)8200 sf mixed use project
5)162,000s