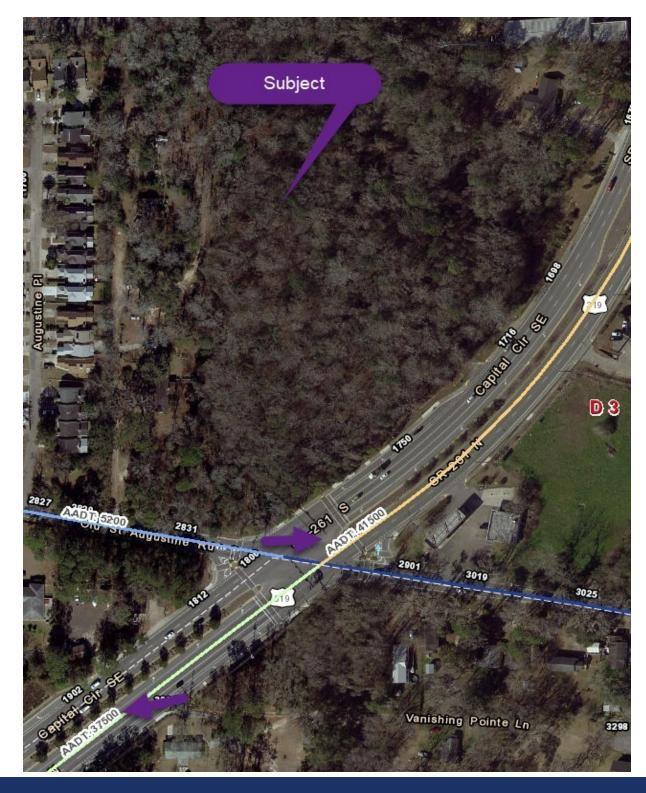

#### **OFFERING SUMMARY**

Sale Price: \$1,100,000

Lot Size: 8.82 Acres

APN: 31-04-20-405-0000

**Traffic Counts:** 41,500 Capital Circle SE

5,200 Old St. Augustine Rd.

AC (Activity Center) **Zoning:** 

## **AADT TRAFFIC COUNTS**