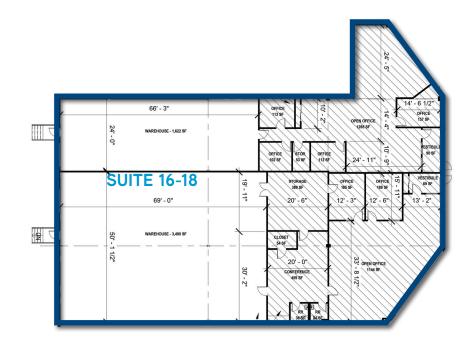

## FOR LEASE

REEREN

1-45 Techview Drive

## Central Location With High Visibility from I-75

Clear: 18' Lease Rate: \$6.00/SF OPEX: \$2.07/SF

\*Applies for qualifying new transactions.





Colliers International 425 Walnut Street | Suite 1200 Cincinnati, OH 45202 P: +1 513 721 4200

John B. Gartner, III, SIOR Brokerage Senior Vice President +1 513 562 2207 john.gartner@colliers.com

IIIIIIIIII C C BATHIC

Erin M. Casey, GA-C, MICP<sup>™</sup>

Brokerage Senior Vice President +1 513 562 2225 erin.casey@colliers.com

## BUILDING AVAILABILITY





## **CONTACT US:**

John B. Gartner, III, SIOR Brokerage Senior Vice President +1 513 562 2207 john.gartner@colliers.com

Erin M. Casey, GA-C, MICP™ Brokerage Senior Vice President +1 513 562 2225 erin.casey@colliers.com

This document has been prepared by Colliers International for advertising and general information only. Colliers International makes no guarantees, representations or warranties of any kind, expressed or implied, regarding the information including, but not limited to, warranties of content, accuracy and reliability. Any interested party should undertake their own inquiries as to the accuracy of the information. Colliers International excludes unequivocally all inferred or implied terms, conditions and warranties arising out of this document and excludes all liability f