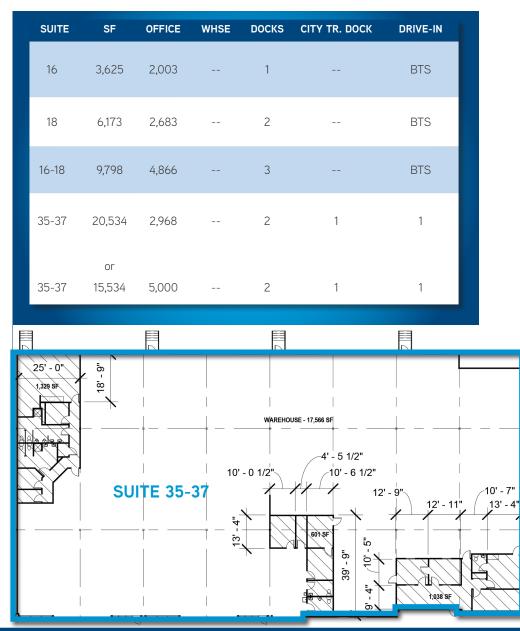

## FOR LEASE

REEREN

1-45 Techview Drive

## Central Location With High Visibility from I-75

Clear: 18' Lease Rate: \$6.00/SF OPEX: \$2.07/SF

\*Applies for qualifying new transactions.





Colliers International 425 Walnut Street | Suite 1200 Cincinnati, OH 45202 P: +1 513 721 4200

John B. Gartner, III, SIOR Brokerage Senior Vice President +1 513 562 2207 john.gartner@colliers.com

IIIIIIIIII C C BATHIC

Erin M. Casey, GA-C, MICP<sup>™</sup>

Brokerage Senior Vice President +1 513 562 2225 erin.casey@colliers.com

## BUILDING AVAILABILITY





## **CONTACT US:**

John B. Gartner, III, SIOR Brokerage Senior Vice President +1 513 562 2207 john.gartner@colliers.com

Erin M. Casey, GA-C, MICP™ Brokerage Senior Vice President +1 513 562 2225 erin.casey@colliers.com

This document has been prepared by Colliers International for advertising and general information only. Colliers International makes no guarantees, representations or warranties of any kind, expressed or implied, regarding the information including, but not limited to, warranties of content, accuracy and reliability. Any interested party should undertake their own inquiries as to the accuracy of the information. Colliers International excludes unequivocally all inferred or implied terms, conditions and warranties arising out of this document and excludes all liability