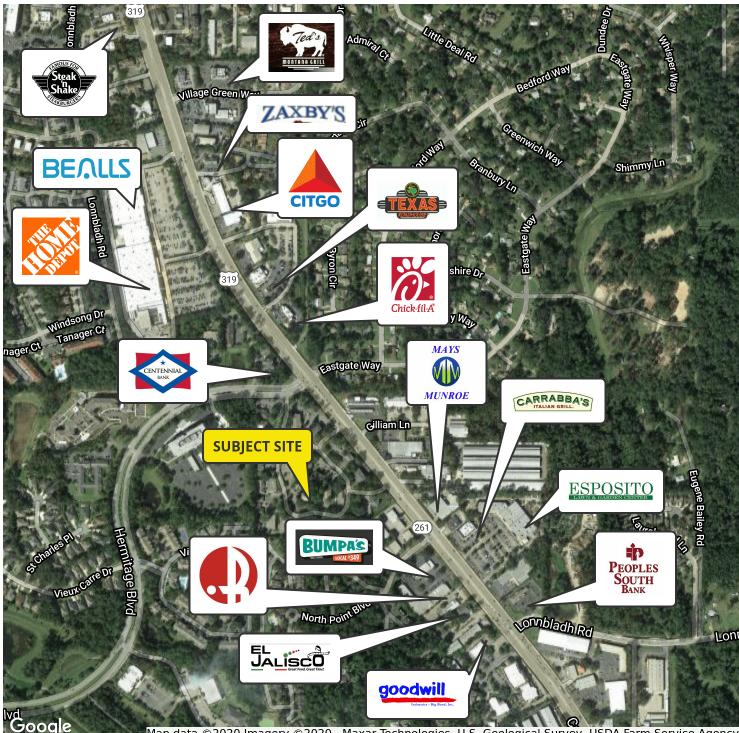

### **RETAILER MAP** NORTH POINT BUSINESS CENTER 2012 NORTH POINT BLVD, TALLAHASSEE, FL 32308

Map data ©2020 Imagery ©2020 , Maxar Technologies, U.S. Geological Survey, USDA Farm Service Agency

Laurie Blank 850.545.5107 lblank16@comcast.net **TLG REAL ESTATE SERVICES** 