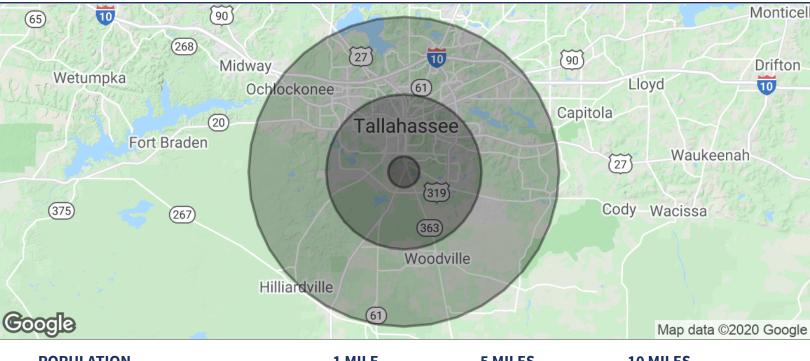

### DEMOGRAPHICS MAP **1.41 AC CRAWFORDVILLE HIGHWAY** TALLAHASSEE, FL 32305

| 1 MILE    | 5 MILES                                                                | 10 MILES                                                                                                 |
|-----------|------------------------------------------------------------------------|----------------------------------------------------------------------------------------------------------|
| 583       | 8,588                                                                  | 21,597                                                                                                   |
| 36.1      | 36.8                                                                   | 37.5                                                                                                     |
| 36.2      | 36.4                                                                   | 36.9                                                                                                     |
| 35.9      | 37.1                                                                   | 38.1                                                                                                     |
| 1 MILE    | 5 MILES                                                                | 10 MILES                                                                                                 |
| 217       | 3,225                                                                  | 7,998                                                                                                    |
| 2.7       | 2.7                                                                    | 2.7                                                                                                      |
| \$59,606  | \$59,146                                                               | \$59,329                                                                                                 |
| \$176,829 | \$177,748                                                              | \$179,634                                                                                                |
|           | 583<br>36.1<br>36.2<br>35.9<br><b>1 MILE</b><br>217<br>2.7<br>\$59,606 | 583 8,588   36.1 36.8   36.2 36.4   35.9 37.1   1 MILE 5 MILES   217 3,225   2.7 2.7   \$59,606 \$59,146 |

\* Demographic data derived from 2010 US Census

Laurie Blank 850.545.5107 lblank16@comcast.net Melvin Blank 850.545.5300 mblank16@comcast.net **TLG REAL ESTATE SERVICES** 3520 Thomasville Road, Suite 200, Tallahassee, FL 32309 850.385.6363