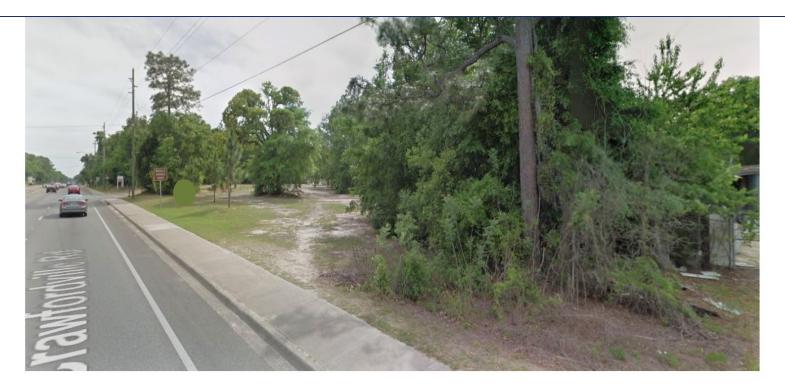

## EXECUTIVE SUMMARY **1.41 AC CRAWFORDVILLE HIGHWAY** TALLAHASSEE, FL 32305

| OFFERING SUMMARY |                 | PROPERTY OVERVIEW                                                                              |
|------------------|-----------------|------------------------------------------------------------------------------------------------|
| Sale Price:      | \$183,300       | -Frequently traveled connection for commuters between<br>Crawfordville, FL and Tallahassee, FL |
| Lot Size:        | 1.41 Acres      | -Main route to local beaches                                                                   |
|                  |                 | -Flat & vacant with frontage on Crawfordville Rd.                                              |
| Zoning:          | OR-2            | -13,000-14,000 traffic per day                                                                 |
| APN:             | 41-13-25 D-0010 | -Located at the corner of Wilson Green Blvd. and<br>Crawfordville Road.                        |
|                  |                 | LOCATION OVERVIEW                                                                              |
|                  |                 | Located on the Southern border of Tallahassee off of                                           |

Crawfordville Highway. This property is adjacent to the

Wilson Green development.

This information has been obtained from sources believed reliable. We have not verified it and make no guarantee, warranty or representation about it. Any projections, opinions, assumptions or estimates used are for example only and do not represent the current or future performance of the property. You and your advisors should conduct a careful, independent investigation of the property to determine to your satisfaction the suitability of the property for your needs. Photos herein are the property of their respective owners and use of these images without the express written content of the owner is prohibited.