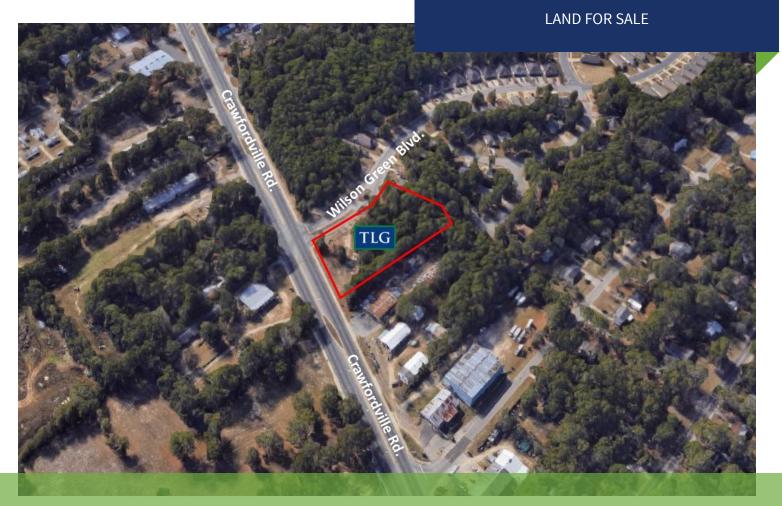

## EXECUTIVE SUMMARY **1.41 AC CRAWFORDVILLE HIGHWAY** TALLAHASSEE, FL 32305

| OFFERING SUMMARY |                 | PROPERTY OVERVIEW                                                                              |
|------------------|-----------------|------------------------------------------------------------------------------------------------|
| Sale Price:      | \$183,300       | -Frequently traveled connection for commuters between<br>Crawfordville, FL and Tallahassee, FL |
| Lot Size:        | 1.41 Acres      | -Main route to local beaches                                                                   |
|                  |                 | -Flat & vacant with frontage on Crawfordville Rd.                                              |
| Zoning:          | OR-2            | -13,000-14,000 traffic per day                                                                 |
| APN:             | 41-13-25 D-0010 | -Located at the corner of Wilson Green Blvd. and<br>Crawfordville Road.                        |
|                  |                 | LOCATION OVERVIEW                                                                              |
|                  |                 | Located on the Southern border of Tallahassee off of                                           |

Crawfordville Highway. This property is adjacent to the

Wilson Green development.

This information has been obtained from sources believed reliable. We have not verified it and make no guarantee, warranty or representation about it. Any projections, opinions, assumptions or estimates used are for example only and do not represent the current or future performance of the property. You and your advisors should conduct a careful, independent investigation of the property to determine to your satisfaction the suitability of the property for your needs. Photos herein are the property of their respective owners and use of these images without the express written content of the owner is prohibited.