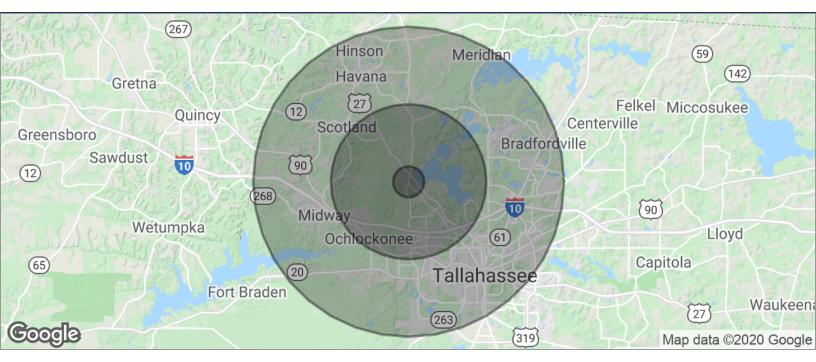

## **DEMOGRAPHICS MAP**

# **CAPITAL CIRCLE NW**

TALLAHASSEE, FL 32303

| POPULATION          | 1 MILE    | 5 MILES   | 10 MILES  |  |
|---------------------|-----------|-----------|-----------|--|
| TOTAL POPULATION    | 1,993     | 44,020    | 201,608   |  |
| MEDIAN AGE          | 34.5      | 30.0      | 31.6      |  |
| MEDIAN AGE (MALE)   | 33.2      | 29.3      | 31.2      |  |
| MEDIAN AGE (FEMALE) | 36.1      | 30.6      | 31.9      |  |
| HOUSEHOLDS & INCOME | 1 MILE    | 5 MILES   | 10 MILES  |  |
| TOTAL HOUSEHOLDS    | 794       | 17,530    | 81,723    |  |
| # OF PERSONS PER HH | 2.5       | 2.5       | 2.5       |  |
| AVERAGE HH INCOME   | \$72,268  | \$55,291  | \$56,189  |  |
| AVERAGE HOUSE VALUE | \$270,113 | \$176,275 | \$259,208 |  |