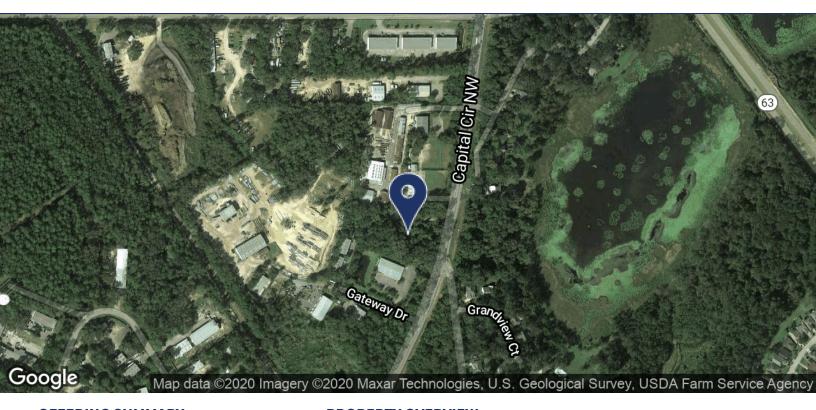

## **LOCATION MAPS**

## CAPITAL CIRCLE NW

TALLAHASSEE, FL 32303

**Laurie Blank** 850.545.5107 lblank16@comcast.net TLG REAL ESTATE SERVICES

3520 Thomasville Road, Suite 200, Tallahassee, FL 32309 850.385.6363

#### **LOCATION OVERVIEW**

Located on Capital Circle NW, near Old Bainbridge Road, south of N. Monroe Street.

Click here for zoning information

**Laurie Blank** 3520 Thomasville Road, Suite 200, Tallahassee, FL 32309 850.545.5107 lblank16@comcast.net