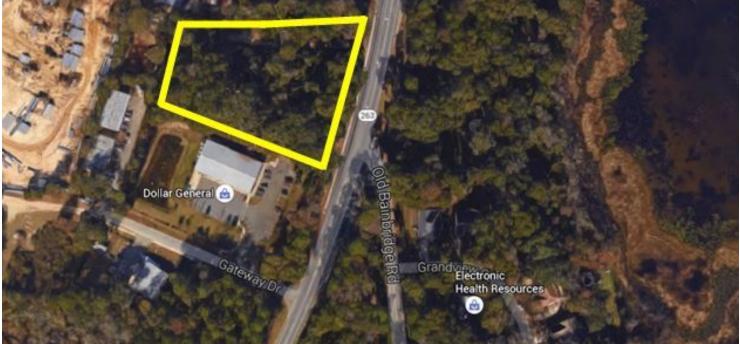

#### **PROPERTY OVERVIEW**

2.18 acres of vacant commercial land in the NW region of Tallahassee,

#### **LOCATION OVERVIEW**

Located on Capital Circle NW, near Old Bainbridge Road, south of N. Monroe Street.

Click here for zoning information

**Laurie Blank** 3520 Thomasville Road, Suite 200, Tallahassee, FL 32309 850.545.5107 lblank16@comcast.net

# AERIAL MAP CAPITAL CIRCLE NW TALLAHASSEE, FL 32303

**Laurie Blank** 850.545.5107 lblank16@comcast.net TLG REAL ESTATE SERVICES

3520 Thomasville Road, Suite 200, Tallahassee, FL 32309 850.385.6363