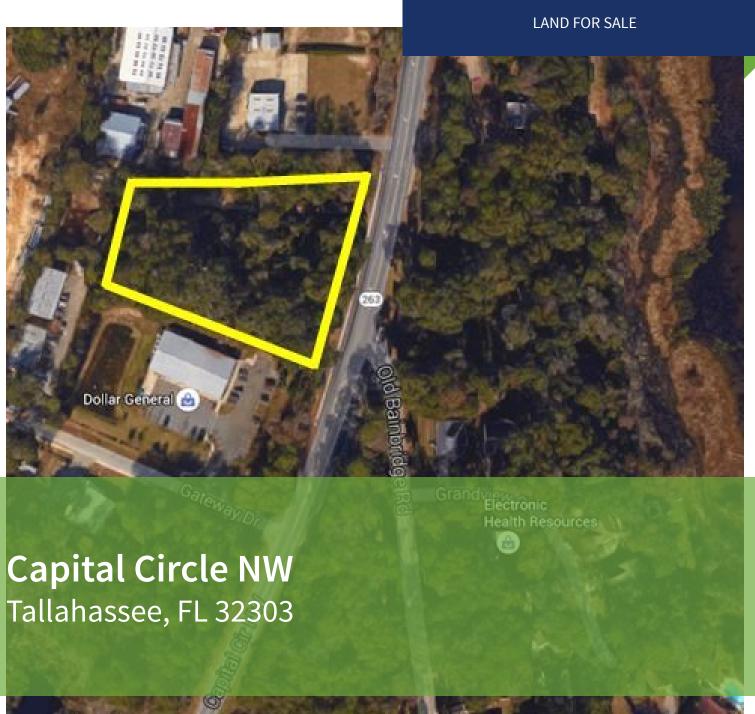

# **CAPITAL CIRCLE NW**

TALLAHASSEE, FL 32303

#### **PROPERTY OVERVIEW**

2.18 acres of vacant commercial land in the NW region of Tallahassee,

#### **LOCATION OVERVIEW**

Located on Capital Circle NW, near Old Bainbridge Road, south of N. Monroe Street.

Click here for zoning information

**Laurie Blank** 3520 Thomasville Road, Suite 200, Tallahassee, FL 32309 850.545.5107 lblank16@comcast.net

# AERIAL MAP CAPITAL CIRCLE NW TALLAHASSEE, FL 32303

**Laurie Blank** 850.545.5107 lblank16@comcast.net TLG REAL ESTATE SERVICES

3520 Thomasville Road, Suite 200, Tallahassee, FL 32309 850.385.6363