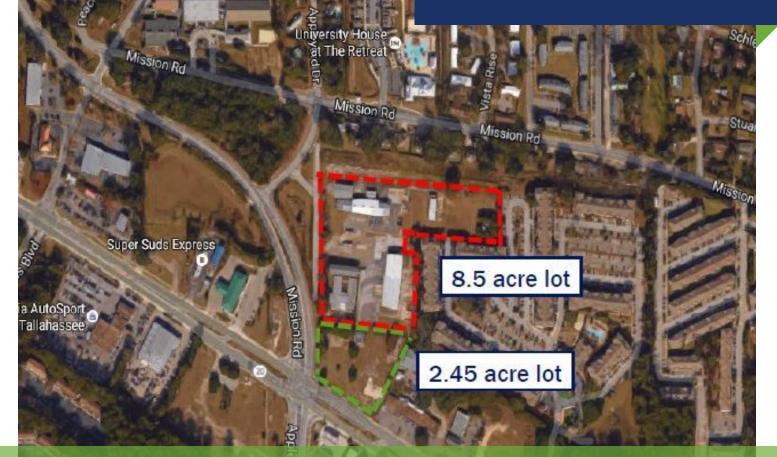

#### **PROPERTY OVERVIEW**

Two lots located at the NE corner of Appleyard Dr and West Tennessee St, at the main intersection to TCC and Live Vocational. 300' frontage on W. Tennessee St and 1,200' on Appleyard Dr. Lots can be purchased together, or separately.

### **LOCATION OVERVIEW**

Lot Size: Front Lot: 2.45 Acres 300' frontage on W. Tennessee St and 1,200' on Appleyard Dr. Rear Lot: 8.5 Acres

Zoning: Commercial Parkway

**Click Here for Zoning Information** 