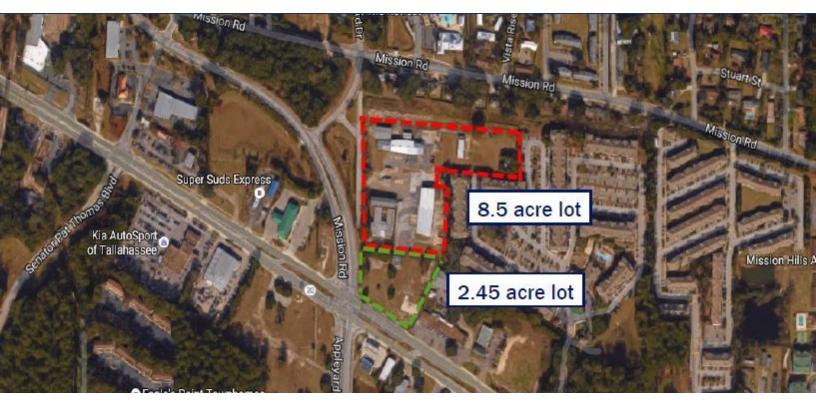

#### **PROPERTY OVERVIEW**

Two lots located at the NE corner of Appleyard Dr and West Tennessee St, at the main intersection to TCC and Live Vocational. 300' frontage on W. Tennessee St and 1,200' on Appleyard Dr. Lots can be purchased together, or separately.

### **LOCATION OVERVIEW**

Lot Size: Front Lot: 2.45 Acres 300' frontage on W. Tennessee St and 1,200' on Appleyard Dr. Rear Lot: 8.5 Acres

Zoning: Commercial Parkway

**Click Here for Zoning Information** 