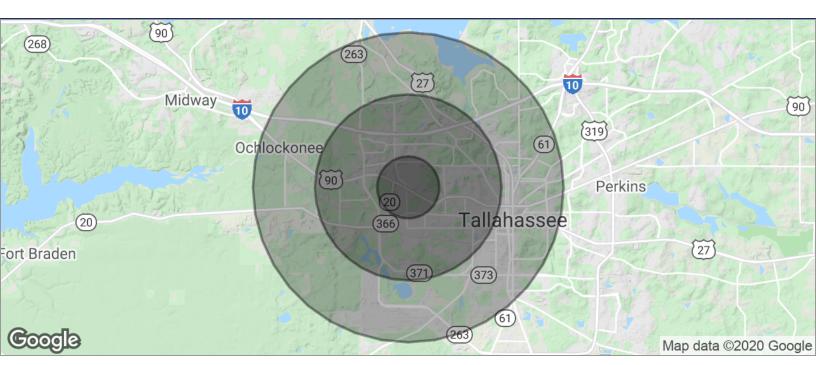

DEMOGRAPHICS MAP

## 975 APPLEYARD DRIVE AND 2628 W TENNESSEE ST TALLAHASSEE, FL 32304

| POPULATION          | 1 MILE    | 3 MILES   | 5 MILES   |  |
|---------------------|-----------|-----------|-----------|--|
| TOTAL POPULATION    | 11,197    | 78,699    | 136,652   |  |
| MEDIAN AGE          | 22.5      | 23.9      | 27.0      |  |
| MEDIAN AGE (MALE)   | 23.0      | 24.1      | 26.6      |  |
| MEDIAN AGE (FEMALE) | 22.0      | 23.5      | 27.3      |  |
| HOUSEHOLDS & INCOME | 1 MILE    | 3 MILES   | 5 MILES   |  |
| TOTAL HOUSEHOLDS    | 4,552     | 29,447    | 53,507    |  |
| # OF PERSONS PER HH | 2.5       | 2.7       | 2.6       |  |
| AVERAGE HH INCOME   | \$28,781  | \$33,259  | \$41,021  |  |
| AVERAGE HOUSE VALUE | \$137,224 | \$156,900 | \$174,802 |  |