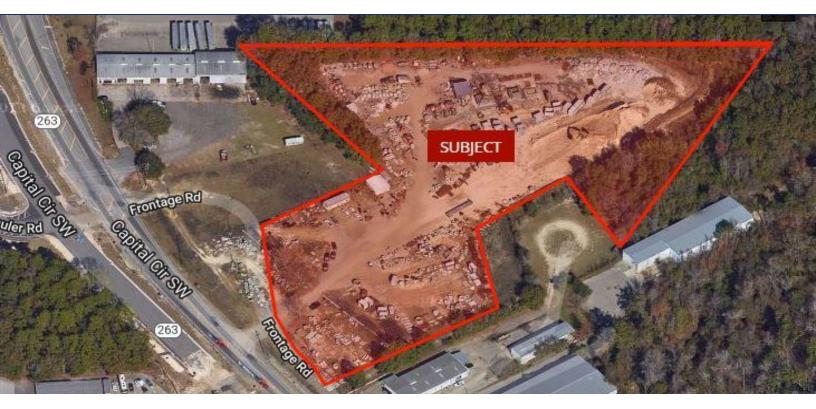

## LOCATION MAPS 9.7 ACRES OF PUD ZONED LAND - CCSW 407 CAPITAL CIRCLE SW, TALLAHASSEE, FL 32304

**Lewis Buford** 850.591.6363 lewis@tlgproperty.com

**TLG REAL ESTATE SERVICES** 3520 Thomasville Road, Suite 200, Tallahassee, FL 32309 850.385.6363