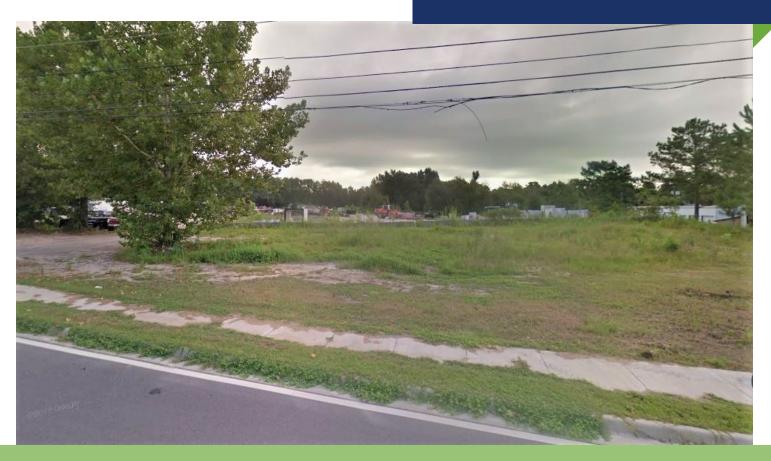

## **EXECUTIVE SUMMARY** 9.7 ACRES OF PUD ZONED LAND - CCSW 407 CAPITAL CIRCLE SW, TALLAHASSEE, FL 32304

#### **OFFERING SUMMARY PROPERTY OVERVIEW** This PUD allows for retail, apartments and industrial uses. Sale Price: \$2,500,000 A full movement median cut allows for full traffic Price / Acre: \$257,732 movement to the site. Lot Size: 9.7 Acres Contact agent for more information. PUD **Zoning:** LOCATION OVERVIEW Located on Capital Circle SW, less than one mile from W. APN: 21-29-20-606-0000 Tennessee Street.