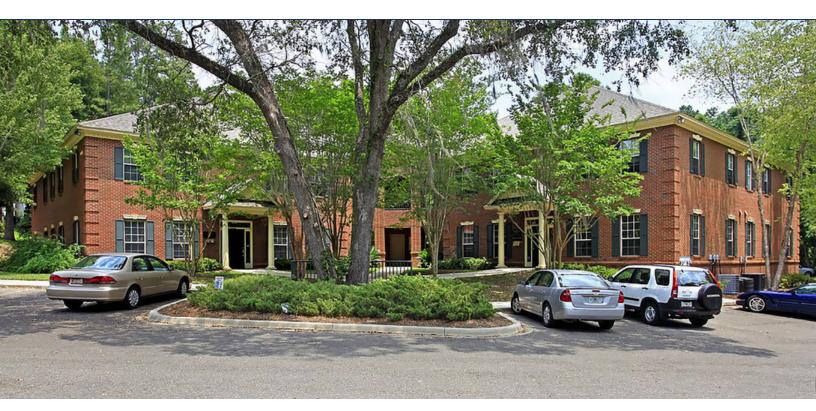

## EXECUTIVE SUMMARY **1ST FLOOR OFFICE/CONDO FOR SALE** 1435 E PIEDMONT DRIVE, TALLAHASSEE, FL 32308

| OFFERING SUMMARY |                   |  |
|------------------|-------------------|--|
| Sale Price:      | \$560,000         |  |
| Access:          | Ground Floor      |  |
| Year Built:      | 1995              |  |
| Space Size:      | 4,089 sf          |  |
| APN:             | 11-08-88-000-0010 |  |
| Zoning:          | OR-3              |  |

#### **PROPERTY OVERVIEW**

Professional office space located on the ground floor in a professional office center. This space has been re-built with new paint and carpet.

Located in 3300 Thomasville Road, an upscale office park in northeast Tallahassee, convenient to Interstate I-10 and Capital Circle NE.