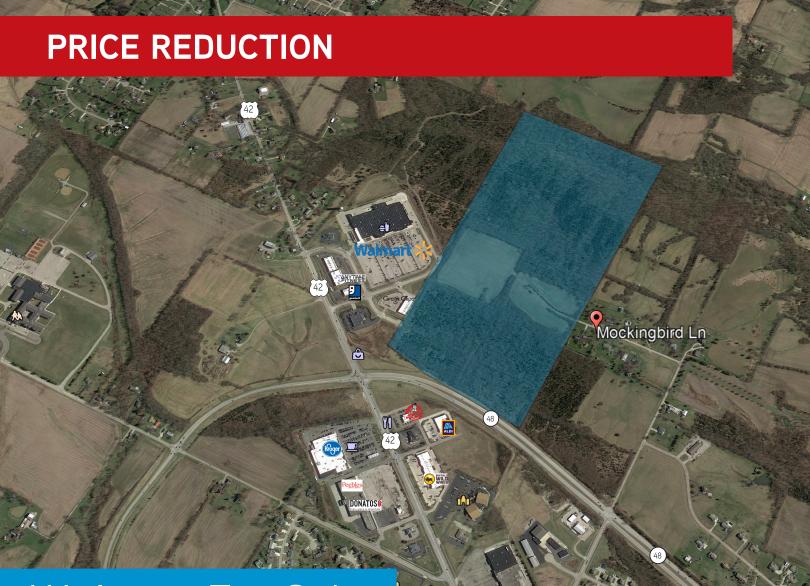

## 111 Acres For Sale:

### Flexible Zoning.

FOR SALE | Mockingbird Lane, Lebanon | OH

111.68 ACRES

- Perfect for residential, senior living or mixed use development.
- Surrounded by numerous nearby amenities.
- Less than 1 mile from Lebanon High School
- Over 1,100 FT of frontage.
- Site is 1 mile deep.
- Accessed at Mockingbird Lane & Genntown Dr.

Nearby
Amenities
Supercenter,
Kroger, Huntington
Bank, Frisch's Big
Boy, Starbucks

Lebanon High

Points of Interest

Site Zoning

Lebanon High School w/in 1 mile, Nixon Health Center

Rural residential,

Opportunity for

zoning change

Walmart