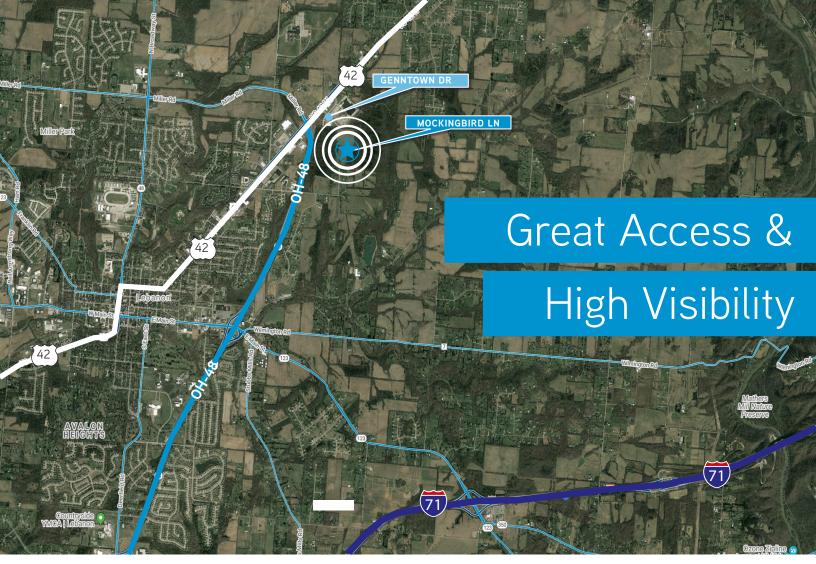

### Flexible Zoning.

FOR SALE | Mockingbird Lane, Lebanon | OH

111.68 ACRES

- Perfect for residential, senior living or mixed use development.
- Surrounded by numerous nearby amenities.
- Less than 1 mile from Lebanon High School
- Over 1,100 FT of frontage.
- Site is 1 mile deep.
- Accessed at Mockingbird Lane & Genntown Dr.

#### **FEATURES**

| Total Acreage | 111.68 Acres            |
|---------------|-------------------------|
| Divisible     | Yes                     |
| Traffic Count | OH 48 -<br>20,000       |
| Access        | US 42 W, OH<br>48, I-71 |