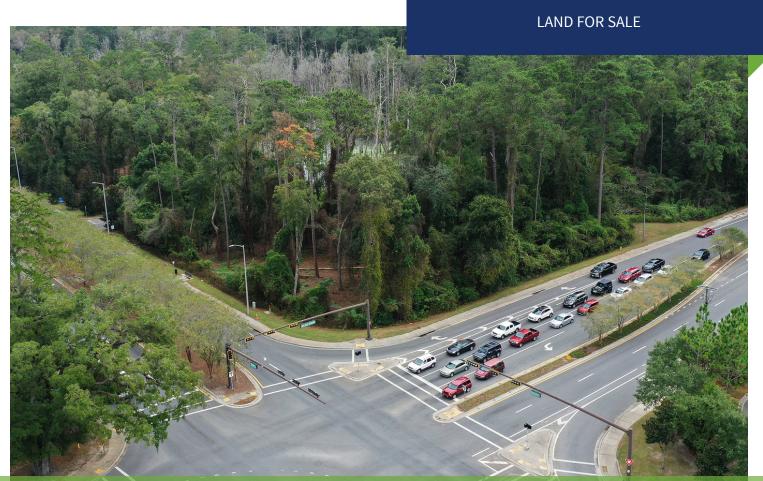

### 7.86 AC - SE CORNER BLAIRSTONE RD. & PARK AVE.

TALLAHASSEE, FL 32302

#### **PROPERTY HIGHLIGHTS**

Entitled corner commercial lot includes offsite storm water, concurrency, and modified development approval process

High traffic area - 42,000 cars per day

Contact Agent for PUD approved uses

Near Governor's Square Mall; Publix Supermarket located across the street

### **LOCATION OVERVIEW**

Located on the SE corner of Blairstone Road and Park Avenue.