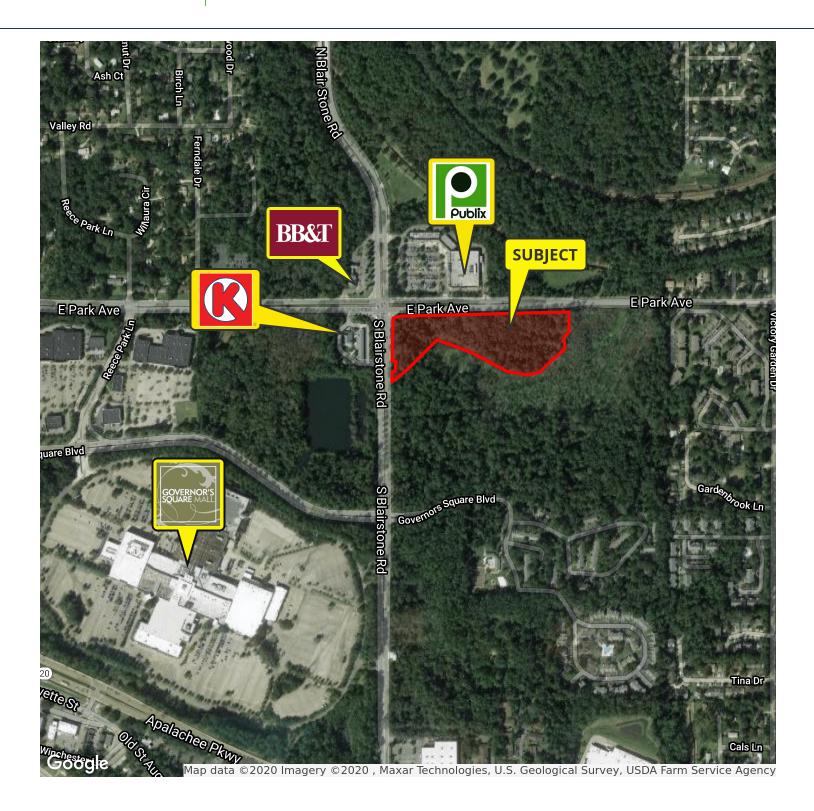

RETAILER MAP

Near Governor's Square Mall; Publix Supermarket located across the street