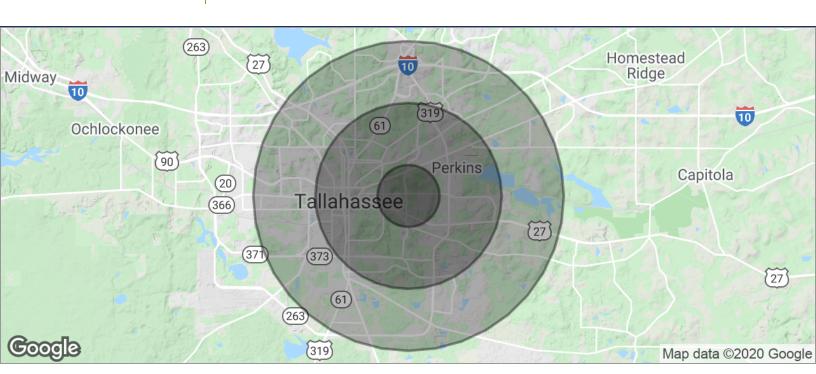

lgproperty.com TLG REAL ESTATE SERVICES

3520 Thomasville Road, Suite 200, Tallahassee, FL 32309 850.385.6363





RETAILER MAP

## 7.86 AC - SE CORNER BLAIRSTONE RD. & PARK AVE.

TALLAHASSEE, FL 32302



**Ben Wilkinson** 850.509.5258 benw@tlgproperty.com **Dan Ausley** 850.566.6761 dan@tlgproperty.com TLG REAL ESTATE SERVICES

3520 Thomasville Road, Suite 200, Tallahassee, FL 32309 850.385.6363





**LOCATION MAPS** 

## 7.86 AC - SE CORNER BLAIRSTONE RD. & PARK AVE.

TALLAHASSEE, FL 32302





**Ben Wilkinson** 850.509.5258 benw@tlgproperty.com **Dan Ausley** 850.566.6761 dan@tlgproperty.com TLG REAL ESTATE SERVICES

3520 Thomasville Road, Suite 200, Tallahassee, FL 32309 850.385.6363





**DEMOGRAPHICS MAP** 

## 7.86 AC - SE CORNER BLAIRSTONE RD. & PARK AVE.

TALLAHASSEE, FL 32302



| POPULATION          | 1 MILE    | 3 MILES   | 5 MILES   |  |
|---------------------|-----------|-----------|-----------|--|
| TOTAL POPULATION    | 7,377     | 56,431    | 141,743   |  |
| MEDIAN AGE          | 31.0      | 32.5      | 31.1      |  |
| MEDIAN AGE (MALE)   | 30.2      | 30.9      | 30.2      |  |
| MEDIAN AGE (FEMALE) | 31.5      | 33.8      | 31.9      |  |
| HOUSEHOLDS & INCOME | 1 MILE    | 3 MILES   | 5 MILES   |  |
| TOTAL HOUSEHOLDS    | 3,892     | 26,941    | 60,715    |  |
| # OF PERSONS PER HH | 1.9       | 2.1       | 2.3       |  |
| AVERAGE HH INCOME   | \$52,294  | \$53,953  | \$51,851  |  |
| AVERAGE HOUSE VALUE | \$215,962 | \$227,733 | \$222,348 |  |



<sup>\*</sup> Demographic data derived from 2010 US Census