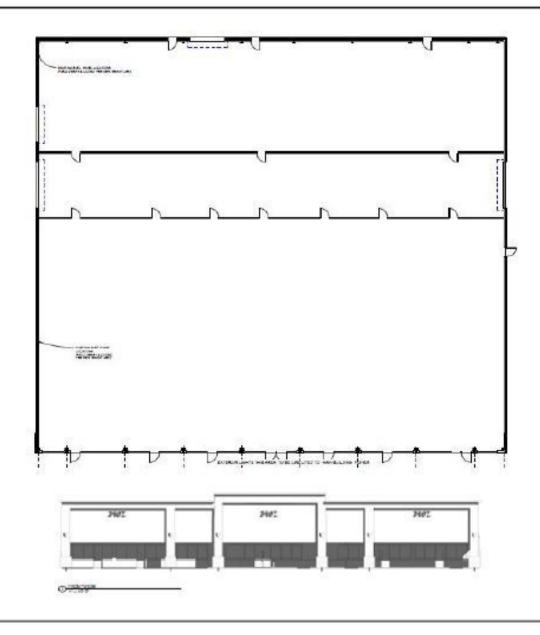

## **FLOOR PLANS**

# 3402 APALACHEE PARKWAY

TALLAHASSEE, FL 32311

#### **OFFERING SUMMARY**

**Available SF:** 23,000

Lease Rate: \$6.26 sf/yr

\$12,000/mth

Plus Sales Tax

Lot Size: 1 Acres +/-

**Building Size:** 23,000 SF +/-

Zoning: Commercial Parkway