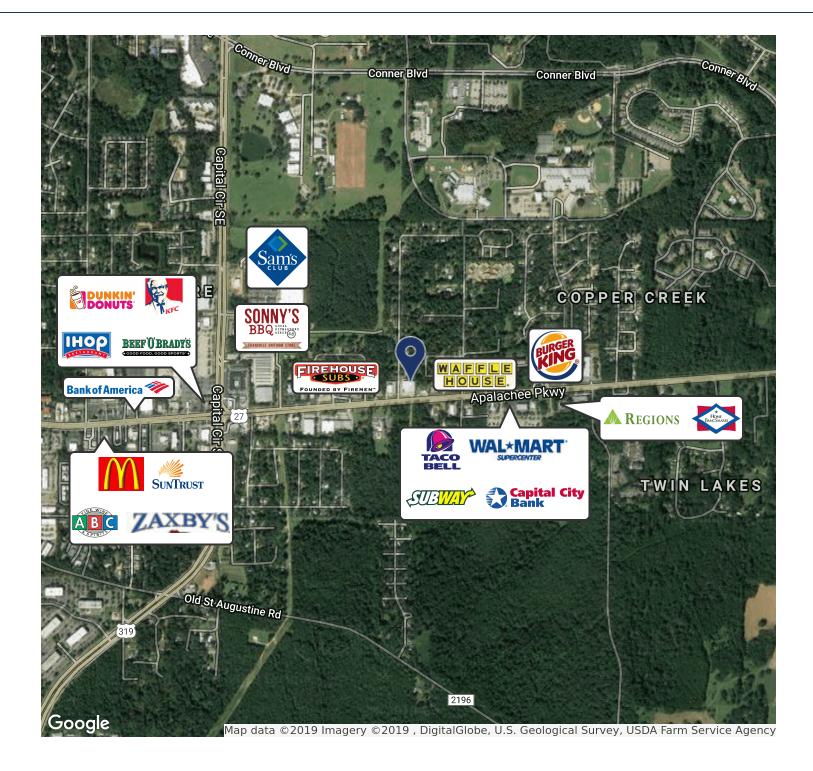

## **RETAILER MAP**

# 3402 APALACHEE PARKWAY

TALLAHASSEE, FL 32311

**Trey DeSantis** 850.766.6868 trey@tlgproperty.com **TLG REAL ESTATE SERVICES** 

**LOCATION MAPS** 

### **LOCATION OVERVIEW**

Prime location positioned just outside of Capital Circle SE on Apalachee Pkwy, a main retail corridor in Tallahassee. Site is located on a corner with high visibility and signage. Numerous restaurants, banks, and retailers surround location.