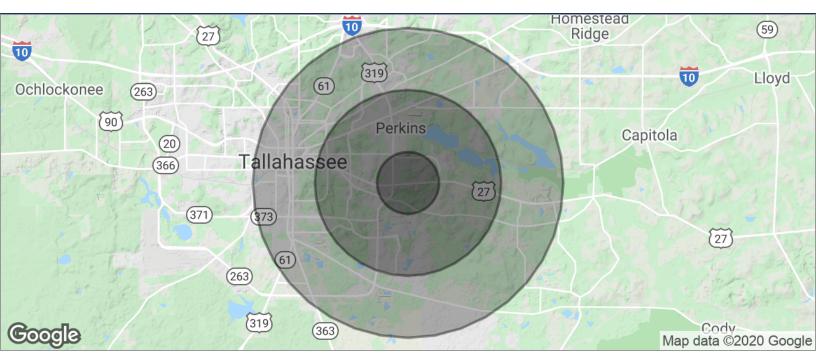

## **DEMOGRAPHICS MAP**

## 3402 APALACHEE PARKWAY

TALLAHASSEE, FL 32311

| POPULATION          | 1 MILE    | 3 MILES   | 5 MILES   |  |
|---------------------|-----------|-----------|-----------|--|
| TOTAL POPULATION    | 4,990     | 35,163    | 85,401    |  |
| MEDIAN AGE          | 30.4      | 33.0      | 33.9      |  |
| MEDIAN AGE (MALE)   | 27.9      | 31.5      | 32.7      |  |
| MEDIAN AGE (FEMALE) | 32.2      | 33.8      | 35.1      |  |
| HOUSEHOLDS & INCOME | 1 MILE    | 3 MILES   | 5 MILES   |  |
| TOTAL HOUSEHOLDS    | 2,108     | 16,802    | 38,877    |  |
| # OF PERSONS PER HH | 2.4       | 2.1       | 2.2       |  |
| AVERAGE HH INCOME   | \$42,851  | \$55,687  | \$60,933  |  |
| AVERAGE HOUSE VALUE | \$133,085 | \$192,155 | \$225,296 |  |