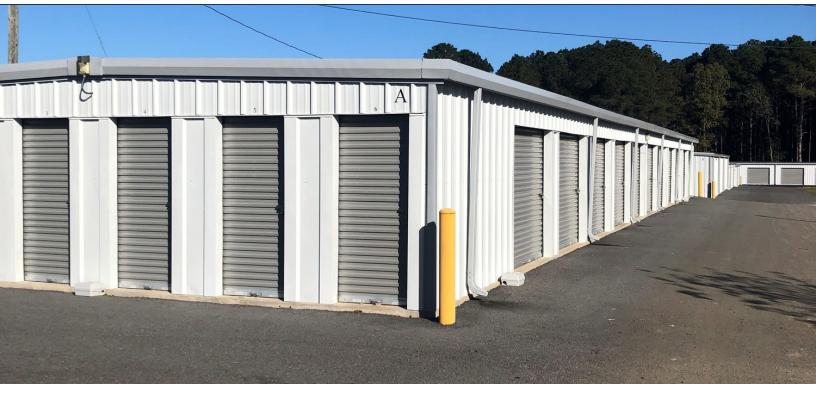

## EXECUTIVE SUMMARY MOULTRIE ROAD SELF STORAGE 13142 N US HWY 319, THOMASVILLE, GA 31757

### **PROPERTY HIGHLIGHTS**

- Well maintained newer construction (2016, 2018, and 2020)
- 71 total units, 10 CC units, 61 non-CC units, 5,000 sf of commercial leased space lease to two tenants
- 6 covered boat spaces w/ power (15 x 30)
- 6 covered RV/boat spaces w/ power (25 x 40)
- Billboard income
- · Large parcel with ability to add more units
- +/- 95% occupancy