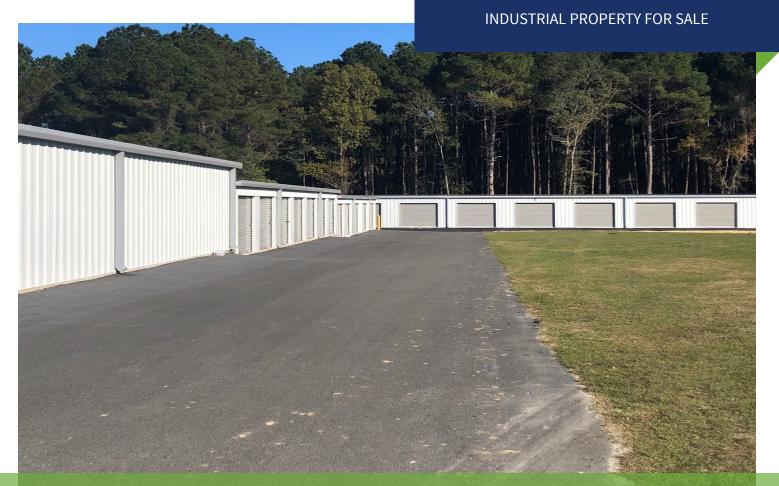

## EXECUTIVE SUMMARY MOULTRIE ROAD SELF STORAGE 13142 N US HWY 319, THOMASVILLE, GA 31757

### **PROPERTY HIGHLIGHTS**

- Well maintained newer construction (2016, 2018, and 2020)
- 71 total units, 10 CC units, 61 non-CC units, 5,000 sf of commercial leased space lease to two tenants
- 6 covered boat spaces w/ power (15 x 30)
- 6 covered RV/boat spaces w/ power (25 x 40)
- Billboard income
- · Large parcel with ability to add more units
- +/- 95% occupancy