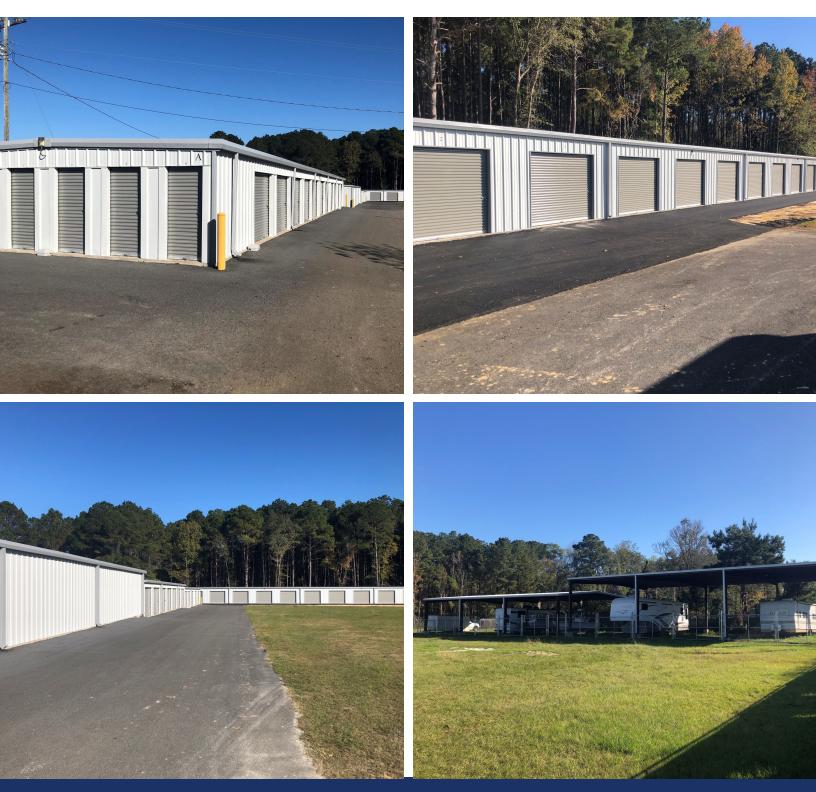

# ADDITIONAL PHOTOS MOULTRIE ROAD SELF STORAGE 13142 N US HWY 319, THOMASVILLE, GA 31757

Trey DeSantis 850.766.6868 trey@tlgproperty.com

### **PROPERTY HIGHLIGHTS**

- Well maintained newer construction (2016, 2018, and 2020)
- 71 total units, 10 CC units, 61 non-CC units, 5,000 sf of commercial leased space lease to two tenants
- 6 covered boat spaces w/ power (15 x 30)
- 6 covered RV/boat spaces w/ power (25 x 40)
- Billboard income
- · Large parcel with ability to add more units
- +/- 95% occupancy