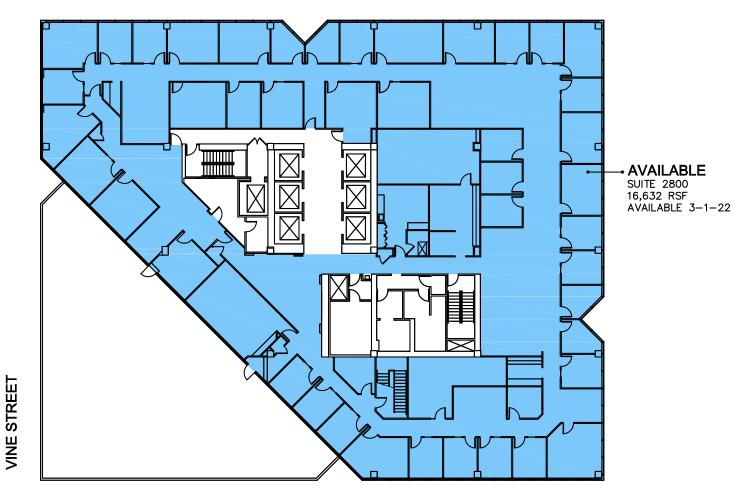

#### Current Availability:



TOP FLOORS 45,373 SF Now Available

FLOOR 18 Entire High Rise Floor 21,113 SF Available

FLOORS 5-7 61,461 Contiguous SF Available

> FLOOR 1 Suite 108, 2,731 SF Available



6-29

### CENTER AT 600 VINE







## **FIRST FLOOR**

### **FIFTH FLOOR**





SIXTH STREET

R

AT 600 VINE









## **SIXTH FLOOR**

## **SEVENTH FLOOR**

SIXTH STREET

AVAILABLE • SUITE 700 20,487 RSF

**VINE STREET** 





















## EIGHTH FLOOR

### NINTH FLOOR



SIXTH STREET





CENTER











## TENTH FLOOR

## EIGHTEENTH FLOOR





AVAILABLE ENTIRE FLOOR 21,113 RSF









#### **TWENTIETH FLOOR NINETEENTH FLOOR**





SIXTH STREET



20

### **TWENTY-SIXTH FLOOR**





SIXTH STREET







### **TWENTY-SEVENTH FLOOR**

## TWENTY-EIGHTH FLOOR TWENTY-NINTH FLOOR



m **VINE STREET** 

SIXTH STREET





# CENTER AT 600 VINE

Schedule a Tour:

John Schenk DIR +1 513 562 2279 john.schenk@colliers.com Matthew Smyth DIR +1 513 562 2260 matt.smyth@colliers.com