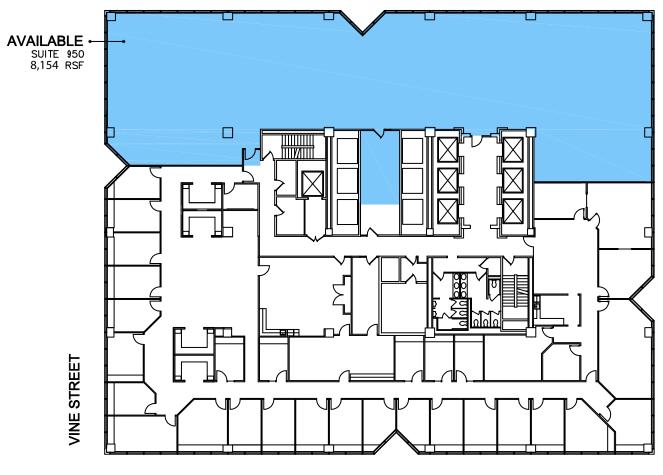

Creating flexible workplace solutions for thriving businesses.

Whether searching for a 2,000 square-foot office suited for intimate client meetings or a full floor of 20,000 square feet or more. Center at 600 Vine has an option that will meet every facet of your business needs.

#### Current Availability:



TOP FLOORS 45,373 SF Now Available

FLOOR 18 Entire High Rise Floor 21,113 SF Available

FLOORS 5-7 61,461 Contiguous SF Available

> FLOOR 1 Suite 108, 2,731 SF Available



6-29

### CENTER AT 600 VINE







## **FIRST FLOOR**

### **FIFTH FLOOR**





SIXTH STREET

R

AT 600 VINE









## **SIXTH FLOOR**

## **SEVENTH FLOOR**

SIXTH STREET

AVAILABLE • SUITE 700 20,487 RSF

**VINE STREET** 





















## EIGHTH FLOOR

### NINTH FLOOR



SIXTH STREET





CENTER











## TENTH FLOOR

## EIGHTEENTH FLOOR





AVAILABLE ENTIRE FLOOR 21,113 RSF









#### **TWENTIETH FLOOR NINETEENTH FLOOR**





SIXTH STREET



20

### **TWENTY-SIXTH FLOOR**





SIXTH STREET







### **TWENTY-SEVENTH FLOOR**

## TWENTY-EIGHTH FLOOR TWENTY-NINTH FLOOR



m **VINE STREET** 

SIXTH STREET





# CENTER AT 600 VINE

Schedule a Tour:

John Schenk DIR +1 513 562 2279 john.schenk@colliers.com Matthew Smyth DIR +1 513 562 2260 matt.smyth@colliers.com