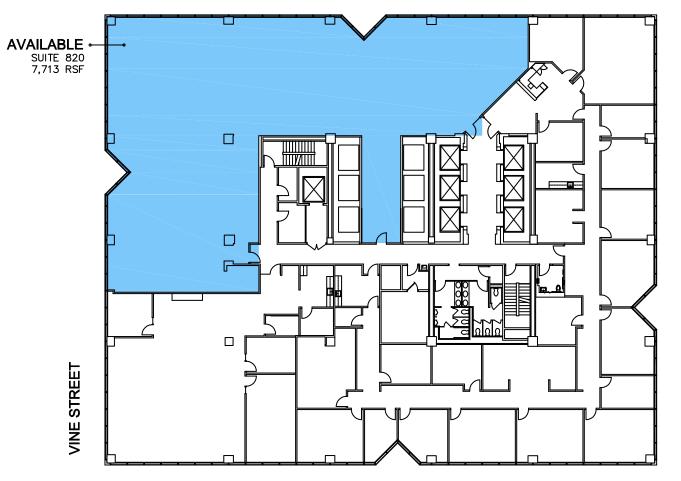

Wellness room













#### Creating flexible workplace solutions for thriving businesses.

Whether searching for a 2,000 square-foot office suited for intimate client meetings or a full floor of 20,000 square feet or more. Center at 600 Vine has an option that will meet every facet of your business needs.

#### Current Availability:



TOP FLOORS 45,373 SF Now Available

FLOOR 18 Entire High Rise Floor 21,113 SF Available

FLOORS 5-7 61,461 Contiguous SF Available

> FLOOR 1 Suite 108, 2,731 SF Available



6-29

### CENTER AT 600 VINE







## **FIRST FLOOR**

### **FIFTH FLOOR**





SIXTH STREET

R

AT 600 VINE









## **SIXTH FLOOR**

## **SEVENTH FLOOR**

SIXTH STREET

AVAILABLE • SUITE 700 20,487 RSF

**VINE STREET** 





















## EIGHTH FLOOR

### NINTH FLOOR



SIXTH STREET





CENTER











## TENTH FLOOR

## EIGHTEENTH FLOOR





AVAILABLE ENTIRE FLOOR 21,113 RSF









#### **TWENTIETH FLOOR NINETEENTH FLOOR**





SIXTH STREET



20

### **TWENTY-SIXTH FLOOR**





SIXTH STREET







### **TWENTY-SEVENTH FLOOR**

## TWENTY-EIGHTH FLOOR TWENTY-NINTH FLOOR



m **VINE STREET** 

SIXTH STREET





# CENTER AT 600 VINE

Schedule a Tour:

John Schenk DIR +1 513 562 2279 john.schenk@colliers.com Matthew Smyth DIR +1 513 562 2260 matt.smyth@colliers.com