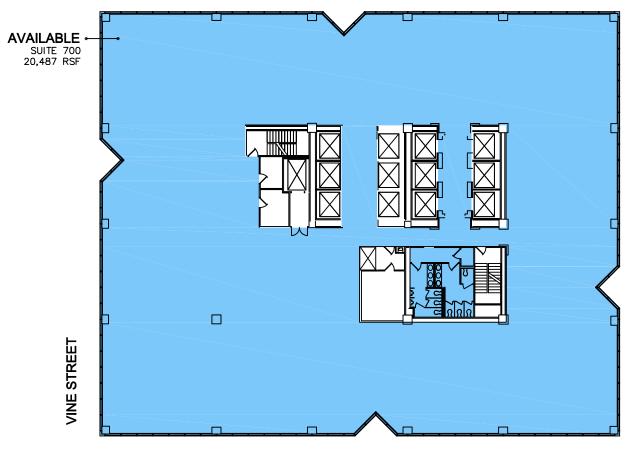

## **SEVENTH FLOOR**

SIXTH STREET

AVAILABLE • SUITE 700 20,487 RSF

**VINE STREET** 