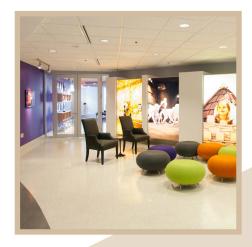

FIRST FLOOR RESTAURANT Multiple fast-casual dining

options on site & nearby.

Center at 600 Vine welcomes you with an impressive three-story lobby. Solid and inspiring, the elegance of the entryway reverberates throughout the structure, creating an image of strength and light. Inspiring views and ample natural light are available throughout every floor of the building.

In addition to efficient, 20,000 SF floorplates, the building offers opportunities for collaboration around every corner. Welcoming front lobby furnishings, private mid-level terraces, an elegant 49-person conference center, and the premier Nexus room, a complementary common space for tenants, are just a few of the unique spaces that make this building an environment where business can flourish and grow.

**nex-us** \'nek-ses\ n. 1 : a connection or series of connections linking two or more things. 2 : the central and most important point or place.

**ON-SITE PARKING** 448-car underground parking garage

**CONFERENCE CENTER** Well-appointed conference room with seating for 49.