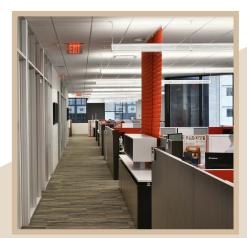

#### Creating flexible workplace solutions for thriving businesses.

Whether searching for a 2,000 square-foot office suited for intimate client meetings or a full floor of 20,000 square feet or more. Center at 600 Vine has an option that will meet every facet of your business needs.

#### Current Availability:

TOP FLOORS 45,373 SF Now Available

FLOOR 18 Entire High Rise Floor 21,113 SF Available

FLOORS 5-7 61,461 Contiguous SF Available

> FLOOR 1 Suite 108, 2,731 SF Available

6-29