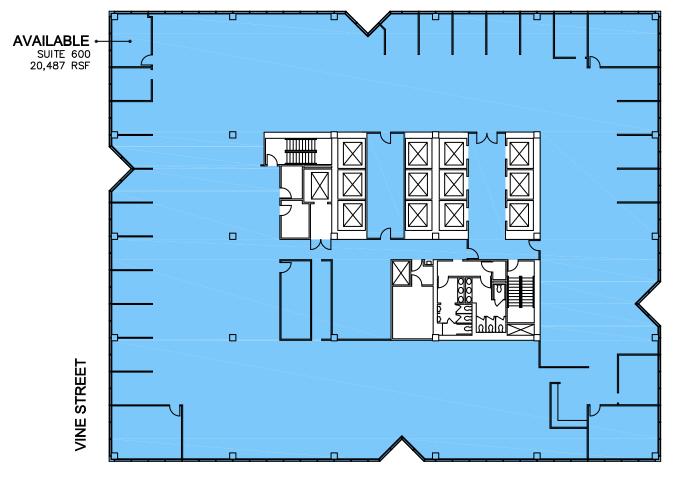

ove-in condition Options with private outdoor terraces Wellness room













#### Creating flexible workplace solutions for thriving businesses.

Whether searching for a 2,000 square-foot office suited for intimate client meetings or a full floor of 20,000 square feet or more. Center at 600 Vine has an option that will meet every facet of your business needs.

#### Current Availability:



TOP FLOORS 45,373 SF Now Available

FLOOR 18 Entire High Rise Floor 21,113 SF Available

FLOORS 5-7 61,461 Contiguous SF Available

> FLOOR 1 Suite 108, 2,731 SF Available



6-29

### CENTER AT 600 VINE







## **FIRST FLOOR**

### **FIFTH FLOOR**





SIXTH STREET

R

AT 600 VINE









## **SIXTH FLOOR**

## **SEVENTH FLOOR**

SIXTH STREET

AVAILABLE • SUITE 700 20,487 RSF

**VINE STREET** 





















## EIGHTH FLOOR

### NINTH FLOOR



SIXTH STREET





CENTER











## TENTH FLOOR

## EIGHTEENTH FLOOR





AVAILABLE ENTIRE FLOOR 21,113 RSF









#### **TWENTIETH FLOOR NINETEENTH FLOOR**





SIXTH STREET



20

### **TWENTY-SIXTH FLOOR**





SIXTH STREET







### **TWENTY-SEVENTH FLOOR**

## TWENTY-EIGHTH FLOOR TWENTY-NINTH FLOOR



m **VINE STREET** 

SIXTH STREET





# CENTER AT 600 VINE

Schedule a Tour:

John Schenk DIR +1 513 562 2279 john.schenk@colliers.com Matthew Smyth DIR +1 513 562 2260 matt.smyth@colliers.com