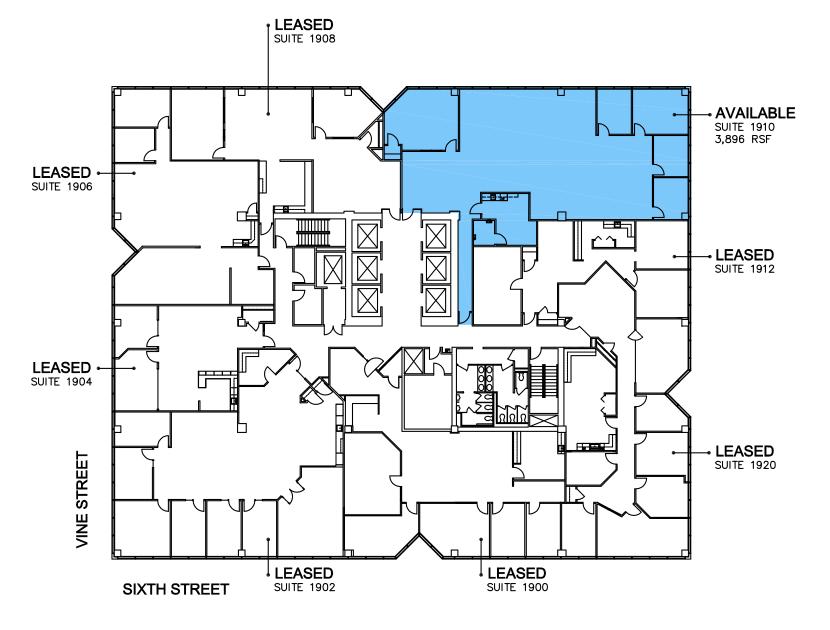

client meetings or a full floor of 20,000 square feet or more. Center at 600 Vine has an option that will meet every facet of your business needs.

#### Current Availability:



TOP FLOORS 45,373 SF Now Available

FLOOR 18 Entire High Rise Floor 21,113 SF Available

FLOORS 5-7 61,461 Contiguous SF Available

> FLOOR 1 Suite 108, 2,731 SF Available



6-29

### CENTER AT 600 VINE







## **FIRST FLOOR**

### **FIFTH FLOOR**





SIXTH STREET

R

AT 600 VINE









## **SIXTH FLOOR**

## **SEVENTH FLOOR**

SIXTH STREET

AVAILABLE • SUITE 700 20,487 RSF

**VINE STREET** 





















## EIGHTH FLOOR

### NINTH FLOOR



SIXTH STREET





CENTER











## TENTH FLOOR

## EIGHTEENTH FLOOR





AVAILABLE ENTIRE FLOOR 21,113 RSF









#### **TWENTIETH FLOOR NINETEENTH FLOOR**





SIXTH STREET



20

### **TWENTY-SIXTH FLOOR**





SIXTH STREET







### **TWENTY-SEVENTH FLOOR**

## TWENTY-EIGHTH FLOOR TWENTY-NINTH FLOOR



m **VINE STREET** 

SIXTH STREET





# CENTER AT 600 VINE

Schedule a Tour:

John Schenk DIR +1 513 562 2279 john.schenk@colliers.com Matthew Smyth DIR +1 513 562 2260 matt.smyth@colliers.com