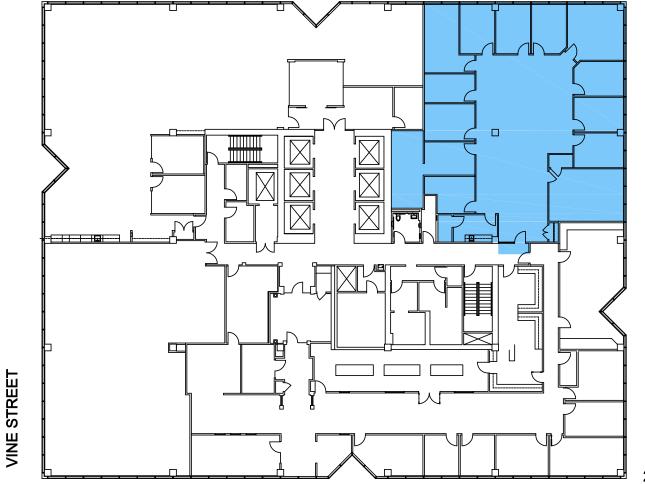

lient meetings or a full floor of 20,000 square feet or more. Center at 600 Vine has an option that will meet every facet of your business needs.

#### Current Availability:



TOP FLOORS 45,373 SF Now Available

FLOOR 18 Entire High Rise Floor 21,113 SF Available

FLOORS 5-7 61,461 Contiguous SF Available

> FLOOR 1 Suite 108, 2,731 SF Available



6-29

### CENTER AT 600 VINE







## **FIRST FLOOR**

### **FIFTH FLOOR**





SIXTH STREET

R

AT 600 VINE









## **SIXTH FLOOR**

## **SEVENTH FLOOR**

SIXTH STREET

AVAILABLE • SUITE 700 20,487 RSF

**VINE STREET** 





















## EIGHTH FLOOR

### NINTH FLOOR



SIXTH STREET





CENTER











## TENTH FLOOR

## EIGHTEENTH FLOOR





AVAILABLE ENTIRE FLOOR 21,113 RSF









#### **TWENTIETH FLOOR NINETEENTH FLOOR**





SIXTH STREET



20

### **TWENTY-SIXTH FLOOR**





SIXTH STREET







### **TWENTY-SEVENTH FLOOR**

## TWENTY-EIGHTH FLOOR TWENTY-NINTH FLOOR



m **VINE STREET** 

SIXTH STREET





# CENTER AT 600 VINE

Schedule a Tour:

John Schenk DIR +1 513 562 2279 john.schenk@colliers.com Matthew Smyth DIR +1 513 562 2260 matt.smyth@colliers.com