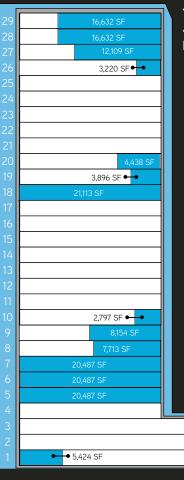

#### Current Availability:

TOP FLOORS 45,373 SF Now Available

FLOOR 18 Entire High Rise Floor 21,113 SF Available

FLOORS 5-7 61,461 Contiguous SF Available

> FLOOR 1 Suite 108, 2,731 SF Available

6-29