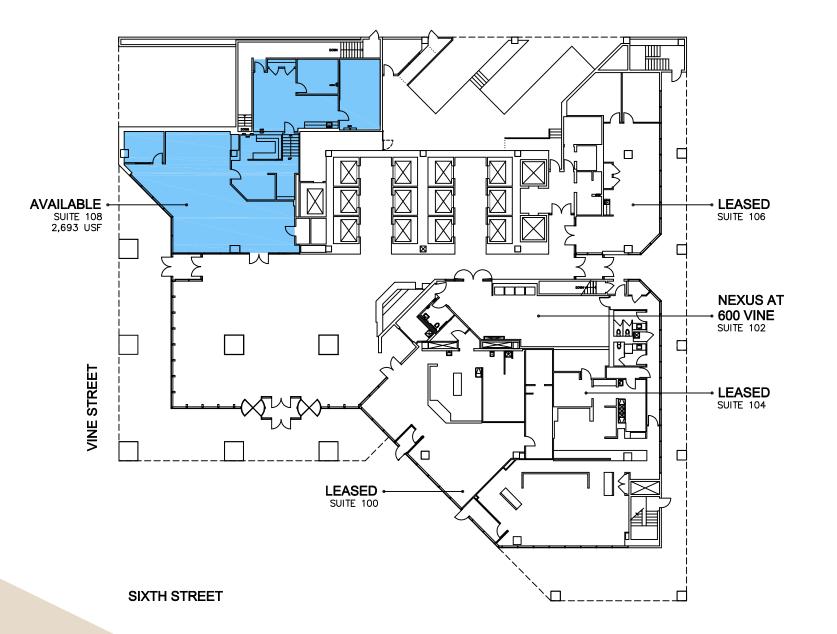

## **FIRST FLOOR**

#### Current Availability:

TOP FLOORS 45,373 SF Now Available

FLOOR 18 Entire High Rise Floor 21,113 SF Available

FLOORS 5-7 61,461 Contiguous SF Available

> FLOOR 1 Suite 108, 2,731 SF Available

6-29