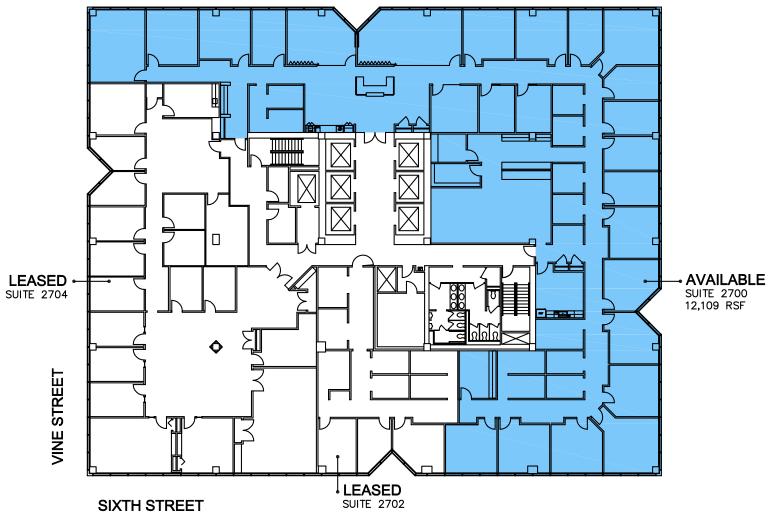

or more. Center at 600 Vine has an option that will meet every facet of your business needs.

#### Current Availability:



TOP FLOORS 45,373 SF Now Available

FLOOR 18 Entire High Rise Floor 21,113 SF Available

FLOORS 5-7 61,461 Contiguous SF Available

> FLOOR 1 Suite 108, 2,731 SF Available



6-29

### CENTER AT 600 VINE







## **FIRST FLOOR**

### **FIFTH FLOOR**





SIXTH STREET

R

AT 600 VINE









## **SIXTH FLOOR**

## **SEVENTH FLOOR**

SIXTH STREET

AVAILABLE • SUITE 700 20,487 RSF

**VINE STREET** 





















## EIGHTH FLOOR

### NINTH FLOOR



SIXTH STREET





CENTER











## TENTH FLOOR

## EIGHTEENTH FLOOR





AVAILABLE ENTIRE FLOOR 21,113 RSF









#### **TWENTIETH FLOOR NINETEENTH FLOOR**





SIXTH STREET



20

### **TWENTY-SIXTH FLOOR**





SIXTH STREET







### **TWENTY-SEVENTH FLOOR**

## TWENTY-EIGHTH FLOOR TWENTY-NINTH FLOOR



m **VINE STREET** 

SIXTH STREET





# CENTER AT 600 VINE

Schedule a Tour:

John Schenk DIR +1 513 562 2279 john.schenk@colliers.com Matthew Smyth DIR +1 513 562 2260 matt.smyth@colliers.com