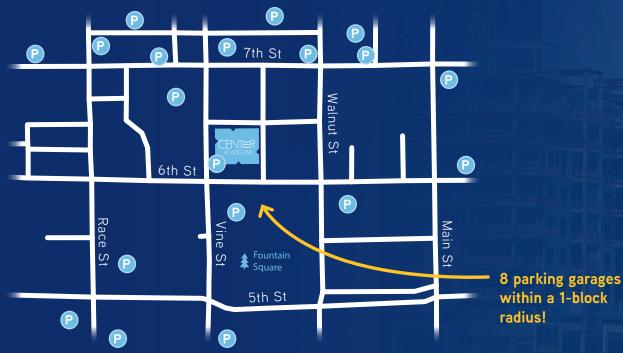

## CENTER AT 600 VINE



#### NOW AVAILABLE! 45,373 SF On Top Floors



#### Center at 600 Vine: At the center of where you want to be.

Downtown Cincinnati's resurgence began just a few steps from this magnificent office property. With the development of Restaurant Row, nearby entertainment and nightlife, along with up-and-coming residential projects, Center at 600 Vine is the premier location for businesses who want to be close to it all.

Take a step into the magnificent three-story recently refurbished lobby and you'll immediately notice the superior quality and craftsmanship of the tower's design. Numerous nearby amenities surround the property. From hotels to cultural centers, in just a short walk you'll arrive where you want to be.



#### 600 Vine Street | Cincinnati | OH | 45202







#### CENTER AT 600 VINE

\*macys

ARONOFF AIL CENTRA



#### CENTER AT 600 VINE

PHOTO GALLERY



**ON-SITE MANAGEMENT** Owned & managed by Hertz Investment Group.



PREMIER OFFICE SETTING Impeccably maintained Class A structure.



24-HOUR SECURITY Manned reception desk & direct access to garage.



FIRST FLOOR RESTAURANT Multiple fast-casual dining

options on site & nearby.





Center at 600 Vine welcomes you with an impressive three-story lobby. Solid and inspiring, the elegance of the entryway reverberates throughout the structure, creating an image of strength and light. Inspiring views and ample natural light are available throughout every floor of the building.

In addition to efficient, 20,000 SF floorplates, the building o