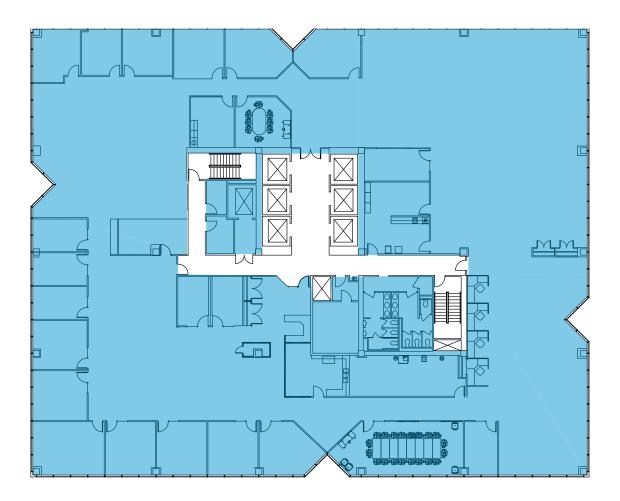

riving businesses.

Whether searching for a 2,000 square-foot office suited for intimate client meetings or a full floor of 20,000 square feet or more. Center at 600 Vine has an option that will meet every facet of your business needs.

#### Current Availability:



TOP FLOORS 45,373 SF Now Available

FLOOR 18 Entire High Rise Floor 21,113 SF Available

FLOORS 5-7 61,461 Contiguous SF Available

> FLOOR 1 Suite 108, 2,731 SF Available



6-29

### CENTER AT 600 VINE







## **FIRST FLOOR**

### **FIFTH FLOOR**





SIXTH STREET

R

AT 600 VINE









## **SIXTH FLOOR**

## **SEVENTH FLOOR**

SIXTH STREET

AVAILABLE • SUITE 700 20,487 RSF

**VINE STREET** 





















## EIGHTH FLOOR

### NINTH FLOOR



SIXTH STREET





CENTER











## TENTH FLOOR

## EIGHTEENTH FLOOR





AVAILABLE ENTIRE FLOOR 21,113 RSF









#### **TWENTIETH FLOOR NINETEENTH FLOOR**





SIXTH STREET



20

### **TWENTY-SIXTH FLOOR**





SIXTH STREET







### **TWENTY-SEVENTH FLOOR**

## TWENTY-EIGHTH FLOOR TWENTY-NINTH FLOOR



m **VINE STREET** 

SIXTH STREET





# CENTER AT 600 VINE

Schedule a Tour:

John Schenk DIR +1 513 562 2279 john.schenk@colliers.com Matthew Smyth DIR +1 513 562 2260 matt.smyth@colliers.com