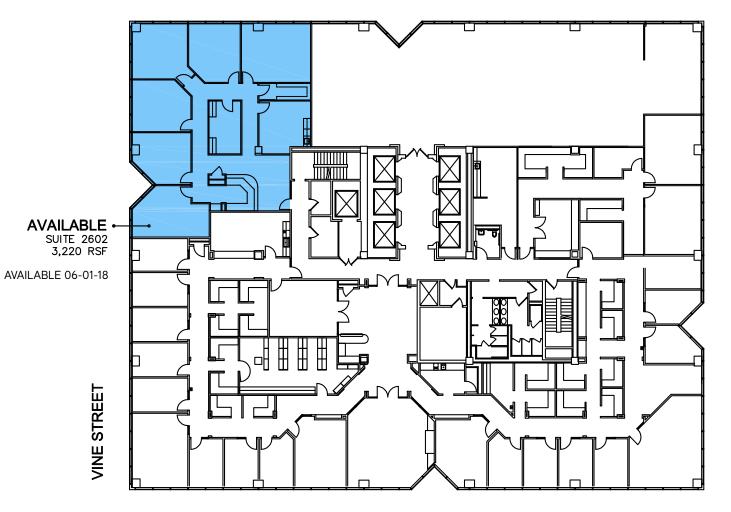

et or more. Center at 600 Vine has an option that will meet every facet of your business needs.

#### Current Availability:



TOP FLOORS 45,373 SF Now Available

FLOOR 18 Entire High Rise Floor 21,113 SF Available

FLOORS 5-7 61,461 Contiguous SF Available

> FLOOR 1 Suite 108, 2,731 SF Available



6-29

### CENTER AT 600 VINE







## **FIRST FLOOR**

### **FIFTH FLOOR**





SIXTH STREET

R

AT 600 VINE









## **SIXTH FLOOR**

## **SEVENTH FLOOR**

SIXTH STREET

AVAILABLE • SUITE 700 20,487 RSF

**VINE STREET** 





















## EIGHTH FLOOR

### NINTH FLOOR



SIXTH STREET





CENTER











## TENTH FLOOR

## EIGHTEENTH FLOOR





AVAILABLE ENTIRE FLOOR 21,113 RSF









#### **TWENTIETH FLOOR NINETEENTH FLOOR**





SIXTH STREET



20

### **TWENTY-SIXTH FLOOR**





SIXTH STREET







### **TWENTY-SEVENTH FLOOR**

## TWENTY-EIGHTH FLOOR TWENTY-NINTH FLOOR



m **VINE STREET** 

SIXTH STREET





# CENTER AT 600 VINE

Schedule a Tour:

John Schenk DIR +1 513 562 2279 john.schenk@colliers.com Matthew Smyth DIR +1 513 562 2260 matt.smyth@colliers.com