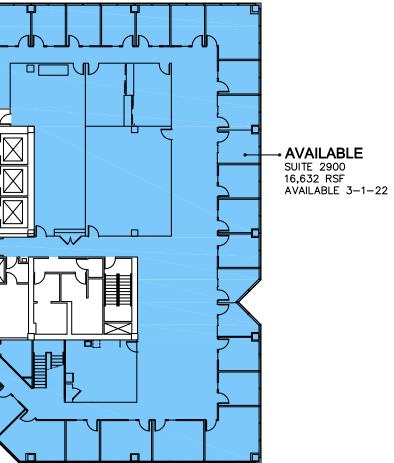

RS 45,373 SF Now Available

FLOOR 18 Entire High Rise Floor 21,113 SF Available

FLOORS 5-7 61,461 Contiguous SF Available

> FLOOR 1 Suite 108, 2,731 SF Available



6-29

### CENTER AT 600 VINE







## **FIRST FLOOR**

### **FIFTH FLOOR**





SIXTH STREET

R

AT 600 VINE









## **SIXTH FLOOR**

## **SEVENTH FLOOR**

SIXTH STREET

AVAILABLE • SUITE 700 20,487 RSF

**VINE STREET** 





















## EIGHTH FLOOR

### NINTH FLOOR



SIXTH STREET





CENTER











## TENTH FLOOR

## EIGHTEENTH FLOOR





AVAILABLE ENTIRE FLOOR 21,113 RSF









#### **TWENTIETH FLOOR NINETEENTH FLOOR**





SIXTH STREET



20

### **TWENTY-SIXTH FLOOR**





SIXTH STREET







### **TWENTY-SEVENTH FLOOR**

## TWENTY-EIGHTH FLOOR TWENTY-NINTH FLOOR



m **VINE STREET** 

SIXTH STREET





# CENTER AT 600 VINE

Schedule a Tour:

John Schenk DIR +1 513 562 2279 john.schenk@colliers.com Matthew Smyth DIR +1 513 562 2260 matt.smyth@colliers.com