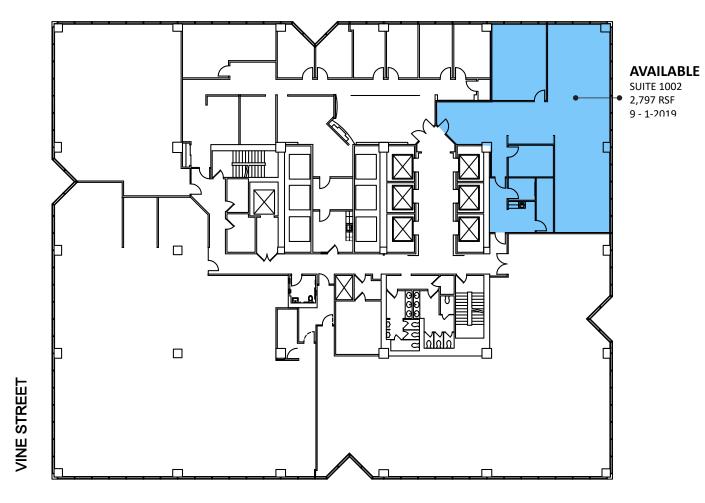

thriving businesses.

Whether searching for a 2,000 square-foot office suited for intimate client meetings or a full floor of 20,000 square feet or more. Center at 600 Vine has an option that will meet every facet of your business needs.

#### Current Availability:



TOP FLOORS 45,373 SF Now Available

FLOOR 18 Entire High Rise Floor 21,113 SF Available

FLOORS 5-7 61,461 Contiguous SF Available

> FLOOR 1 Suite 108, 2,731 SF Available



6-29

### CENTER AT 600 VINE







## **FIRST FLOOR**

### **FIFTH FLOOR**





SIXTH STREET

R

AT 600 VINE









## **SIXTH FLOOR**

## **SEVENTH FLOOR**

SIXTH STREET

AVAILABLE • SUITE 700 20,487 RSF

**VINE STREET** 





















## EIGHTH FLOOR

### NINTH FLOOR



SIXTH STREET





CENTER











## TENTH FLOOR

## EIGHTEENTH FLOOR





AVAILABLE ENTIRE FLOOR 21,113 RSF









#### **TWENTIETH FLOOR NINETEENTH FLOOR**





SIXTH STREET



20

### **TWENTY-SIXTH FLOOR**





SIXTH STREET







### **TWENTY-SEVENTH FLOOR**

## TWENTY-EIGHTH FLOOR TWENTY-NINTH FLOOR



m **VINE STREET** 

SIXTH STREET





# CENTER AT 600 VINE

Schedule a Tour:

John Schenk DIR +1 513 562 2279 john.schenk@colliers.com Matthew Smyth DIR +1 513 562 2260 matt.smyth@colliers.com