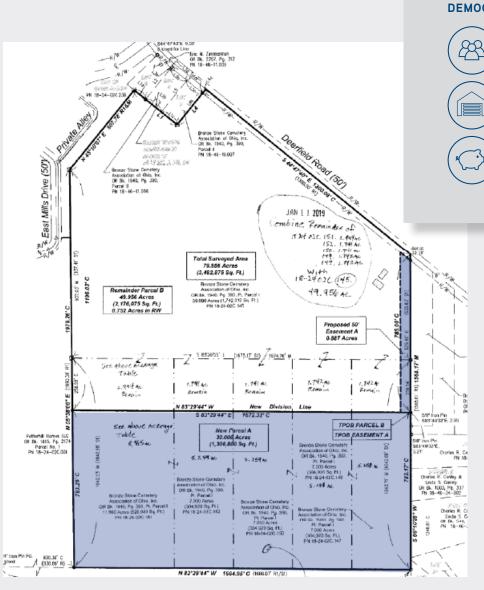

# FOR SALE | 5999 Deerfield Road | Milford, Ohio 45150

- 30 acres
- Zoned R3
- Wooded Undeveloped
- Access from Deerfield Road
- Located in a thriving residential and commercial market
- Parcel Number: 182402C261

\$1,350,000 (\$45,000/acre)

Drew J. Wall Brokerage Associate +1 513 562 2254 drew.wall@colliers.com Erin M. Casey, GA-C, MICP™ Brokerage Senior Vice President +1 513 562 2225 erin.casey@colliers.com