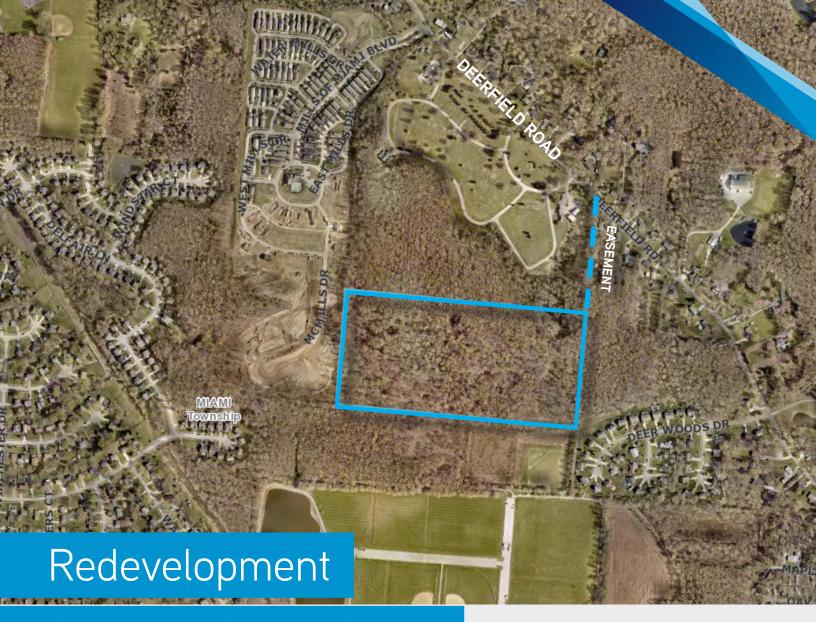

# FOR SALE | 5999 Deerfield Road | Milford, Ohio 45150

- 30 acres
- Zoned R3
- Wooded Undeveloped
- Access from Deerfield Road
- Located in a thriving residential and commercial market
- Parcel Number: 182402C261

\$1,350,000 (\$45,000/acre)

Drew J. Wall Brokerage Associate +1 513 562 2254 drew.wall@colliers.com Erin M. Casey, GA-C, MICP™ Brokerage Senior Vice President +1 513 562 2225 erin.casey@colliers.com