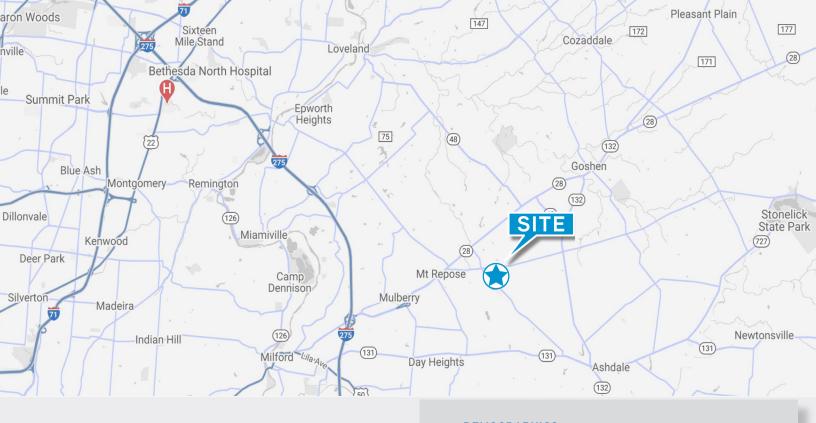

# FOR SALE | 5999 Deerfield Road | Milford, Ohio 45150

- 30 acres
- Zoned R3
- Wooded Undeveloped
- Access from Deerfield Road
- Located in a thriving residential and commercial market
- Parcel Number: 182402C261

\$1,350,000 (\$45,000/acre)

Drew J. Wall Brokerage Associate +1 513 562 2254 drew.wall@colliers.com Erin M. Casey, GA-C, MICP™ Brokerage Senior Vice President +1 513 562 2225 erin.casey@colliers.com