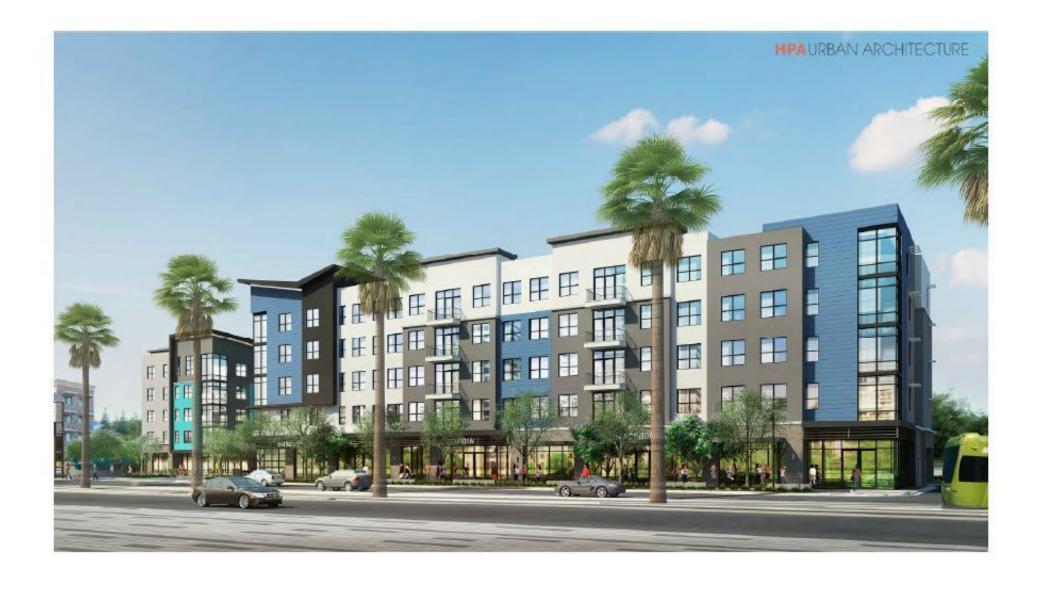

#### **PROPERTY OVERVIEW**

9,073 contiguous square feet available can be divided to spaces as small as 1,000 square feet. Great opportunity to lease street front Retail Space / Restaurant space at the ground floor of a brand new 285 luxury apartments/ mixed use development.

Outdoor patio space/use available adjacent to entire retail front. Grease trap and Restaurant venting available. This build to suit space will be a state of the art amenity that will have no shortage of traffic from the residences that surround this property for miles. Looking for fast casual restaurants including pizza, burgers, Asian Fusion. Retail boutiques, nutrition bars, Barber shops, salons and fitness tenants are a plus to the development.

#### **PROPERTY HIGHLIGHTS**

- Less than a Quarter Mile from Arizona State University with 113,000 Students
- Street Front Retail Below New Luxury Apartments
- · Outdoor Patio Available

1201 E Apache Boulevard | Tempe, AZ 85281