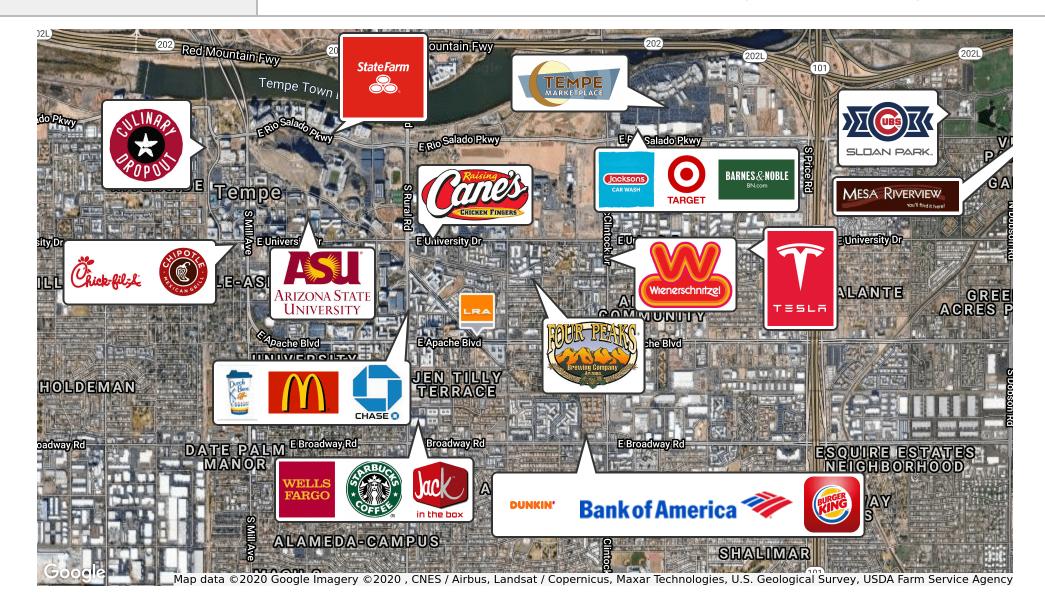

Located within walking distance of Arizona State University. The University is one of the largest in the country, boasting an approximate population of 113,000 students and growing. This development is located at the nearest light rail stop from Arizona States' campus. The available Retail Space can be divided according to your design and needs.

Outdoor patio space/use available adjacent to entire retail front. Grease trap and Restaurant venting available. This build to suit space will be a state of the art amenity that will have no shortage of traffic from the residences that surround this property for miles. Looking for fast casual restaurants including pizza, burgers, Asian Fusion. Retail boutiques, nutrition bars, Barber shops, salons and fitness tenants are a plus to the development.

#### **PROPERTY HIGHLIGHTS**

- Less than a Quarter Mile from Arizona State University with 113,000 Students
- Street Front Retail Below New Luxury Apartments
- · Outdoor Patio Available

1201 E Apache Boulevard | Tempe, AZ 85281