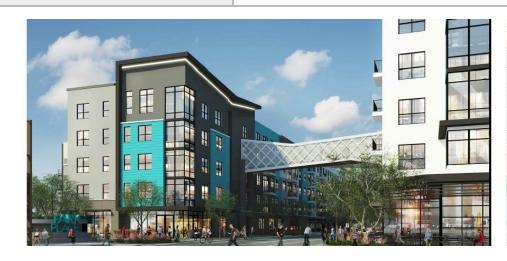

#### **PROPERTY OVERVIEW**

9,073 contiguous square feet available can be divided to spaces as small as 1,000 square feet. Great opportunity to lease street front Retail Space / Restaurant space at the ground floor of a brand new 285 luxury apartments/ mixed use development.

Outdoor patio space/use available adjacent to entire retail front. Grease trap and Restaurant venting available. This build to suit space will be a state of the art amenity that will have no shortage of traffic from the residences that surround this property for miles. Looking for fast casual restaurants including pizza, burgers, Asian Fusion. Retail boutiques, nutrition bars, Barber shops, salons and fitness tenants are a plus to the development.