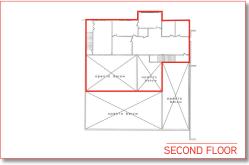

Contact Us:

**Norm Khoury** 

Senior Vice President +1 513 562 2271 norm.khoury@colliers.com **Drew Wall** 

Brokerage Associate +1 513 562 2254 drew.wall@colliers.com **Colliers International** 

425 Walnut St. | Ste. 1200 Cincinnati, OH 45202 P: +1 513 721 4200



## **FLOOR PLANS**



















# PROPERTY DETAILS

- 79,060 total square feet > Co
- 4 suites available
- > 20' clear height
- Heavy fiber

### LEASE RATE: \$8.50 - \$9.95/ SF

- Constructed in 1988
- Zoned M-2 Office/Industrial District
- > Easy access to I-75, I-71, I-74 and I-471
- Located in close proximity to Downtown

#### Contact Us:

#### Norm Khoury

Senior Vice President +1 513 562 2271 norm.khoury@colliers.com

#### **Drew Wall**

Brokerage Associate +1 513 562 2254 drew.wall@colliers.com