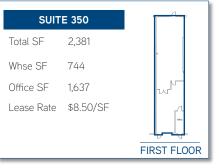

## **FLOOR PLANS**

# PROPERTY DETAILS

- 79,060 total square feet > Co
- 4 suites available
- > 20' clear height
- Heavy fiber

### LEASE RATE: \$8.50 - \$9.95/ SF

- Constructed in 1988
- Zoned M-2 Office/Industrial District
- > Easy access to I-75, I-71, I-74 and I-471
- Located in close proximity to Downtown