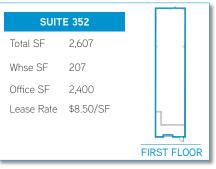

## **FLOOR PLANS**

# PROPERTY DETAILS

- 79,060 total square feet > Co
- 4 suites available
- > 20' clear height
- Heavy fiber

### LEASE RATE: \$8.50 - \$9.95/ SF

- Constructed in 1988
- Zoned M-2 Office/Industrial District
- > Easy access to I-75, I-71, I-74 and I-471
- Located in close proximity to Downtown