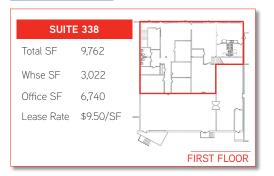

## **FLOOR PLANS**

# PROPERTY DETAILS

- 79,060 total square feet > Co
- 4 suites available
- > 20' clear height
- Heavy fiber

### LEASE RATE: \$8.50 - \$9.95/ SF

- Constructed in 1988
- Zoned M-2 Office/Industrial District
- > Easy access to I-75, I-71, I-74 and I-471
- Located in close proximity to Downtown