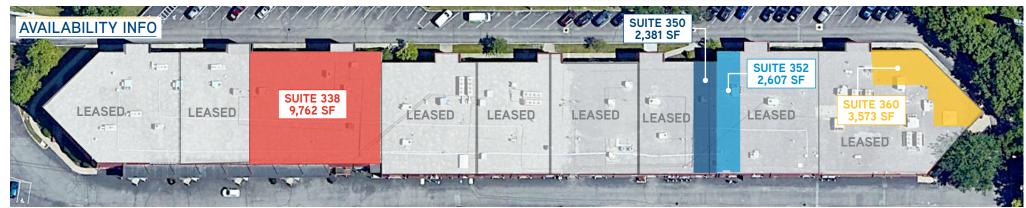

## **FLOOR PLANS**

# PROPERTY DETAILS

- 79,060 total square feet > Co
- 4 suites available
- > 20' clear height
- Heavy fiber