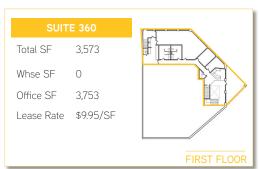

## **FLOOR PLANS**

# PROPERTY DETAILS

- 79,060 total square feet > Co
- 4 suites available
- > 20' clear height
- Heavy fiber

### LEASE RATE: \$8.50 - \$9.95/ SF

- Constructed in 1988
- Zoned M-2 Office/Industrial District
- > Easy access to I-75, I-71, I-74 and I-471
- Located in close proximity to Downtown