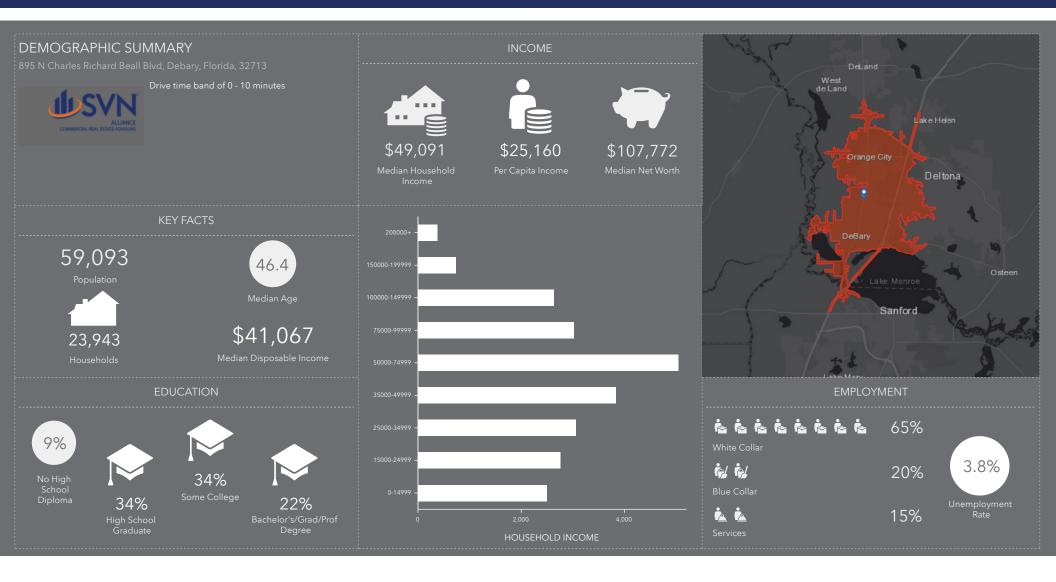

## Demographics Map

| POPULATION                            | 1 MILE              | 3 MILES               | 5 MILES               |
|---------------------------------------|---------------------|-----------------------|-----------------------|
| Total population                      | 4,917               | 33,139                | 81,476                |
| Median age                            | 52.6                | 43.6                  | 42.9                  |
| Median age (Male)                     | 51.7                | 42.5                  | 41.5                  |
| Median age (Female)                   | 53.6                | 45.0                  | 44.2                  |
|                                       |                     |                       |                       |
| HOUSEHOLDS & INCOME                   | 1 MILE              | 3 MILES               | 5 MILES               |
| HOUSEHOLDS & INCOME  Total households | <b>1 MILE</b> 2,177 | <b>3 MILES</b> 13,682 | <b>5 MILES</b> 32,705 |
|                                       |                     |                       |                       |
| Total households                      | 2,177               | 13,682                | 32,705                |