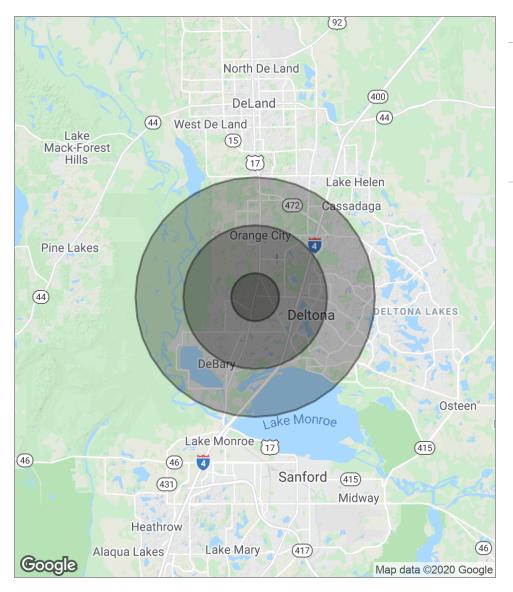

## Demographics Map

| POPULATION                            | 1 MILE              | 3 MILES               | 5 MILES               |
|---------------------------------------|---------------------|-----------------------|-----------------------|
| Total population                      | 4,917               | 33,139                | 81,476                |
| Median age                            | 52.6                | 43.6                  | 42.9                  |
| Median age (Male)                     | 51.7                | 42.5                  | 41.5                  |
| Median age (Female)                   | 53.6                | 45.0                  | 44.2                  |
|                                       |                     |                       |                       |
| HOUSEHOLDS & INCOME                   | 1 MILE              | 3 MILES               | 5 MILES               |
| HOUSEHOLDS & INCOME  Total households | <b>1 MILE</b> 2,177 | <b>3 MILES</b> 13,682 | <b>5 MILES</b> 32,705 |
|                                       |                     |                       |                       |
| Total households                      | 2,177               | 13,682                | 32,705                |

<sup>\*</sup> Demographic data derived from 2010 US Census