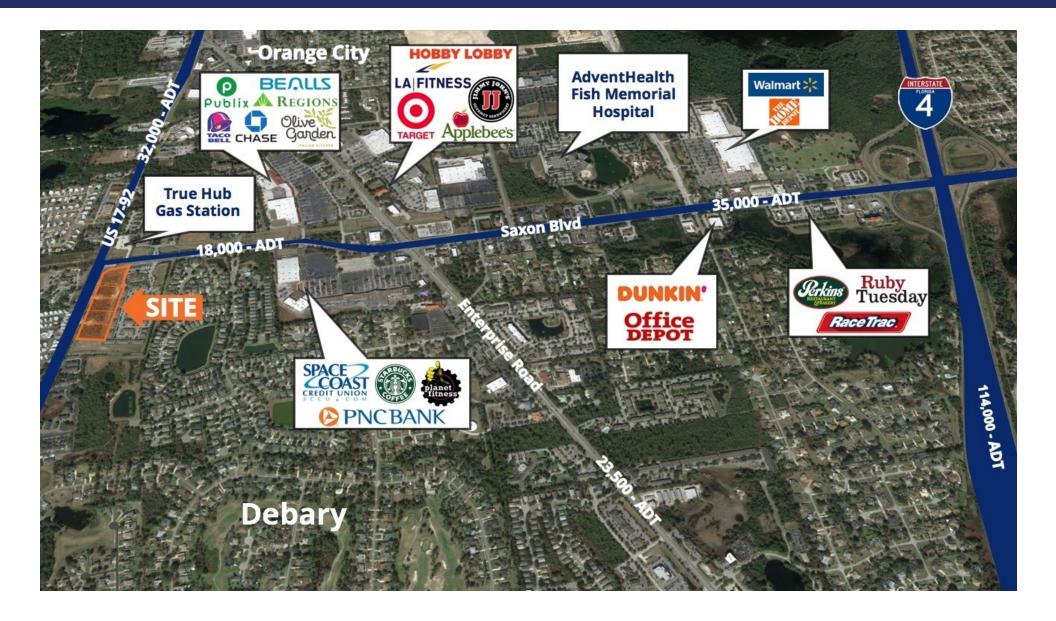

ale Price  | Status    | Description                                     |
|-------|-----------|------------|-------------|-----------|-------------------------------------------------|
| 1     | 1.69      | \$739,645  | \$1,250,000 | -         | Busy Corner Lot Pad-Ready                       |
| 2     | 1.35      | \$444,445  | \$600,000   | -         | Pad-Ready Lot w/ Drainage and Driveway in Place |
| 3     | 1.21      | \$309,918  | \$375,000   | -         | Pad-Ready Lot w/ Drainage and Driveway in Place |
| 4     | 1.26      | \$357,143  | \$450,000   | -         | Pad-Ready Lot w/ Drainage and Driveway in Place |
| 5     | 1.5       | \$400,000  | \$600,000   | Available | Pad-Ready Lot w/ Drainage and Driveway in Place |

# Master Development Plan



# Debary/Orange City Aerial



## Location Maps



## Demographics Map



| POPULATION                            | 1 MILE              | 3 MILES               | 5 MILES               |
|---------------------------------------|---------------------|-----------------------|-----------------------|
| Total population                      | 4,917               | 33,139                | 81,476                |
| Median age                            | 52.6                | 43.6                  | 42.9                  |
| Median age (Male)                     | 51.7                | 42.5                  | 41.5                  |
| Median age (Female)                   | 53.6                | 45.0                  | 44.2                  |
|                                       |                     |