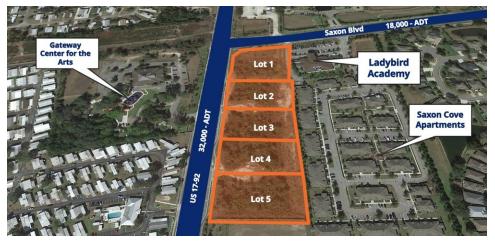

# Master Development Plan

#### **PROPERTY OVERVIEW**

SVN Alliance is pleased to offer these five pad-ready commercial development outparcels in Debary, FL. The outparcels are ready for immediate development and come with usable zoning (PUD), existing storm water systems and driveway curb cuts. They are located at the SEC of the lighted intersection of Saxon Blvd & US 17-92 (N Charles Richard Beall Blvd) in Debary, just across the street from Orange City.

The pad ready development sites can be acquired in bulk or individually. The outparcels are ideally sized from 1.2 to 1.6 acres and have potential for gas/C-store, retail, medical or office. The existing PUD allows most commercial uses and is developer friendly. Seller has flexibility and can work with developers/tenants in order to secure full entitlements. Contact SVN Alliance for further information.