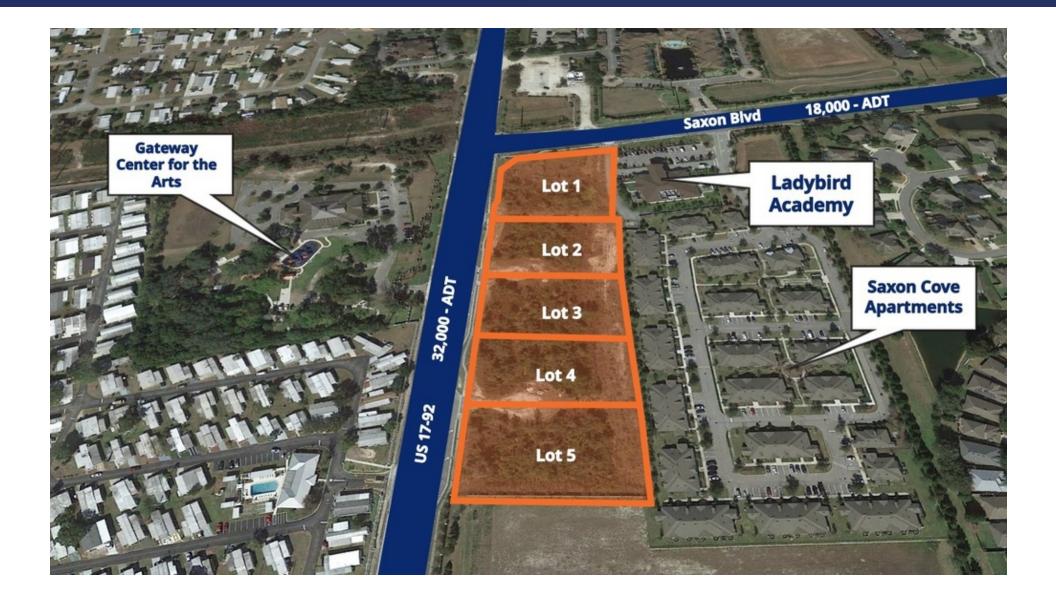

# Debary/Orange City Aerial

#### **PROPERTY OVERVIEW**

SVN Alliance is pleased to offer these five pad-ready commercial development outparcels in Debary, FL. The outparcels are ready for immediate development and come with usable zoning (PUD), existing storm water systems and driveway curb cuts. They are located at the SEC of the lighted intersection of Saxon Blvd & US 17-92 (N Charles Richard Beall Blvd) in Debary, just across the street from Orange City.

The pad ready development sites can be acquired in bulk or individually. The outparcels are ideally sized from 1.2 to 1.6 acres and have potential for gas/C-store, retail, medical or office. The existing PUD allows most commercial uses and is developer friendly. Seller has flexibility and can work with developers/tenants in order to secure full entitlements. Contact SVN Alliance for further information.