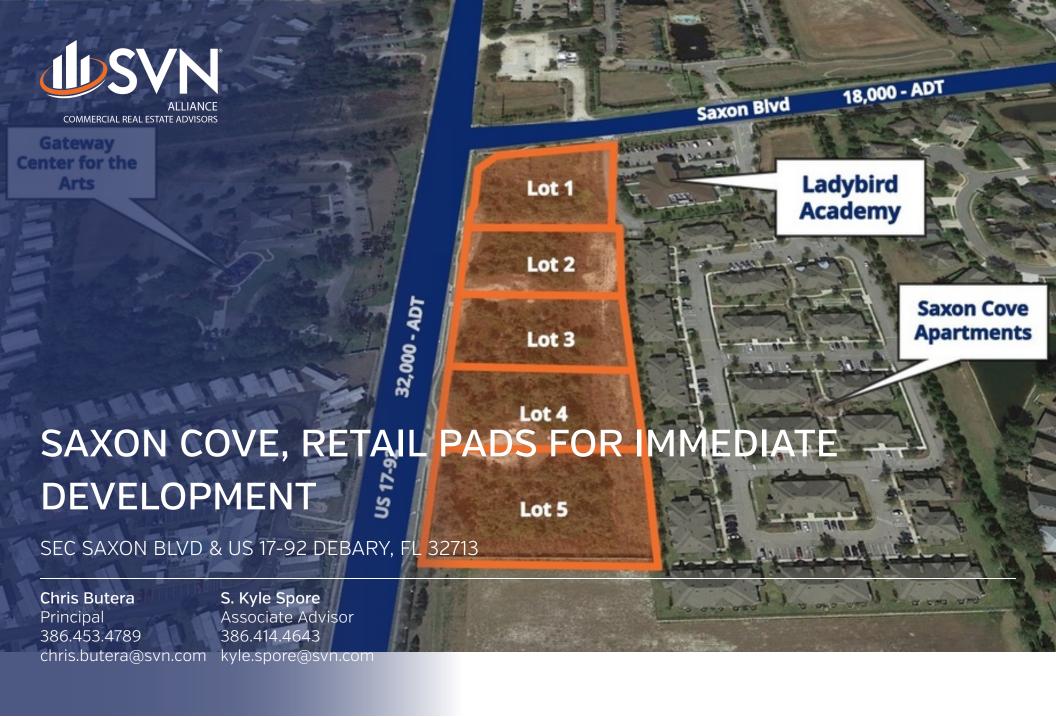

#### **PROPERTY OVERVIEW**

SVN Alliance is pleased to offer these five pad-ready commercial development outparcels in Debary, FL. The outparcels are ready for immediate development and come with usable zoning (PUD), existing storm water systems and driveway curb cuts. They are located at the SEC of the lighted intersection of Saxon Blvd & US 17-92 (N Charles Richard Beall Blvd) in Debary, just across the street from Orange City.

The pad ready development sites can be acquired in bulk or individually. The outparcels are ideally sized from 1.2 to 1.6 acres and have potential for gas/C-store, retail, medical or office. The existing PUD allows most commercial uses and is developer friendly. Seller has flexibility and can work with developers/tenants in order to secure full entitlements. Contact SVN Alliance for further information.

#### PROPERTY HIGHLIGHTS

- Five pad-ready commercial development outparcels
- Existing storm water systems and driveway curb cuts
- · Ready for immediate development
- Can be acquired individually or in bulk

# Pricing Matrix

| Lot # | Size (AC) | Price/Acre | Sale Price  | Status    | Description                                     |
|-------|-----------|------------|-------------|-----------|-------------------------------------------------|
| 1     | 1.69      | \$739,645  | \$1,250,000 | -         | Busy Corner Lot Pad-Ready                       |
| 2     | 1.35      | \$444,445  | \$600,000   | -         | Pad-Ready Lot w/ Drainage and Driveway in Place |
| 3     | 1.21      | \$309,918  | \$375,000   | -         | Pad-Ready Lot w/ Drainage and Driveway in Place |
| 4     | 1.26      | \$357,143  | \$450,000   | -         | Pad-Ready Lot w/ Drainage and Driveway in Place |
| 5     | 1.5       | \$400,000  | \$600,000   | Available | Pad-Ready Lot w/ Drainage and Driveway in Place |