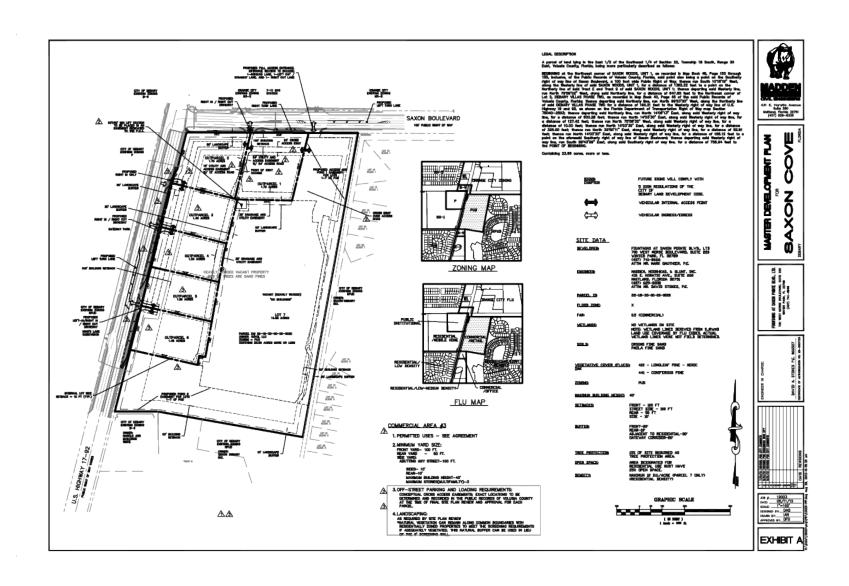

# | Size (AC) | Price/Acre | Sale Price  | Status    | Description                                     |
|-------|-----------|------------|-------------|-----------|-------------------------------------------------|
| 1     | 1.69      | \$739,645  | \$1,250,000 | -         | Busy Corner Lot Pad-Ready                       |
| 2     | 1.35      | \$444,445  | \$600,000   | -         | Pad-Ready Lot w/ Drainage and Driveway in Place |
| 3     | 1.21      | \$309,918  | \$375,000   | -         | Pad-Ready Lot w/ Drainage and Driveway in Place |
| 4     | 1.26      | \$357,143  | \$450,000   | -         | Pad-Ready Lot w/ Drainage and Driveway in Place |
| 5     | 1.5       | \$400,000  | \$600,000   | Available | Pad-Ready Lot w/ Drainage and Driveway in Place |

# Master Development Plan



# Debary/Orange City Aerial



## Location Maps



## Demographics Map



| POPULATION                            | 1 MILE              | 3 MILES               | 5 MILES               |
|---------------------------------------|---------------------|-----------------------|-----------------------|
| Total population                      | 4,917               | 33,139                | 81,476                |
| Median age                            | 52.6                | 43.6                  | 42.9                  |
| Median age (Male)                     | 51.7                | 42.5                  | 41.5                  |
| Median age (Female)                   | 53.6                | 45.0                  | 44.2                  |
|                                       |