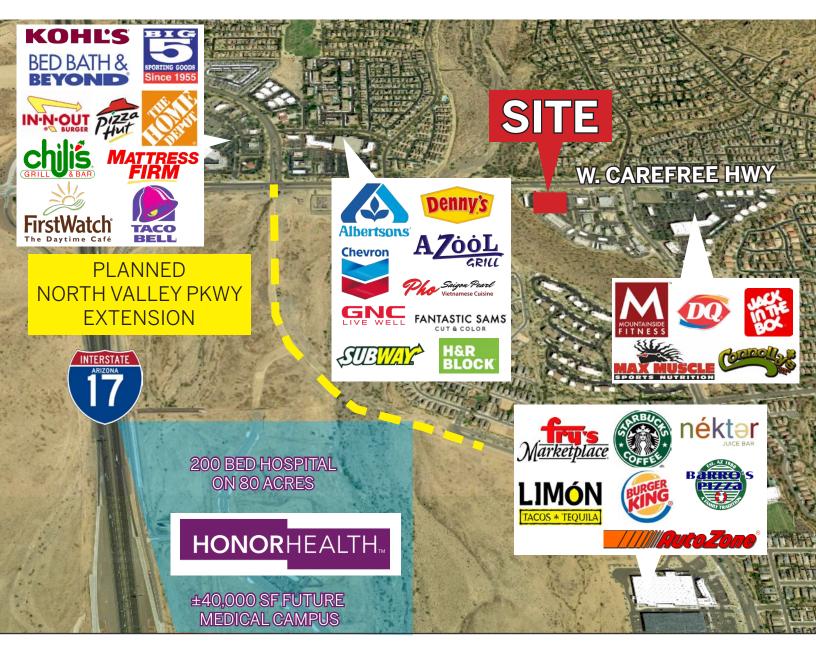

### **HIGHLIGHTS**

- Monument & Building Signage Available
- Frontage on Cave Creek Highway -32,219 VPD
- Excellent Tenant Mix & Aesthetic Curb Appeal
- 1 Mile from new HonorHealth Sonoran Medical Center (Opening Sept. 2020)