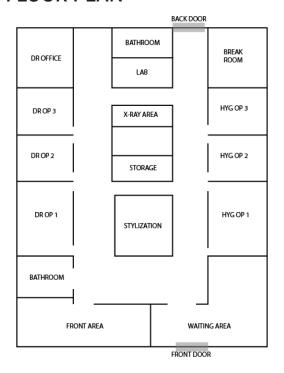

### END CAP, BUILD-OUT DENTAL SPACE INCLUDES:

- Six Operatories
- X-ray
- Lab
- Office
- Reception/Front Waiting Area
- · Break room
- Storage
- Front and rear restrooms
- Stylization area

## **FLOOR PLAN**

FIELDS OF FUR

DANIELLE DAVIS 480.294.6017 ddavis@levrose.com MARK CASSELL 480.286.4227 mcassell@levrose.com