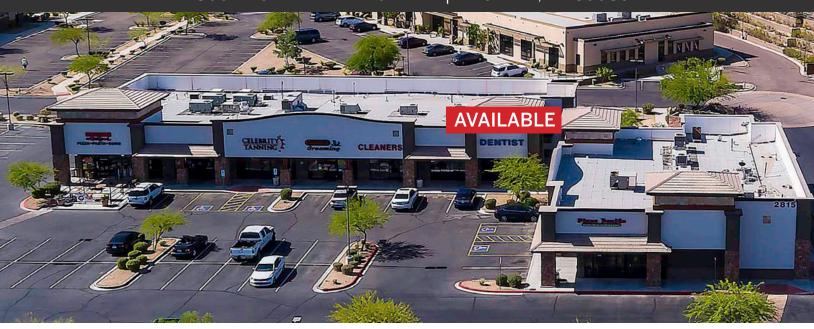

# SONORAN DESERT VILLAGE

2805 W. CAREFREE HIGHWAY | PHOENIX, AZ 85085

## **AVAILABLE**

Suite 101: 2,200 SF

### **HIGHLIGHTS**

- Monument & Building Signage Available
- Frontage on Cave Creek Highway -32,219 VPD
- Excellent Tenant Mix & Aesthetic Curb Appeal
- 1 Mile from new HonorHealth Sonoran Medical Center (Opening Sept. 2020)